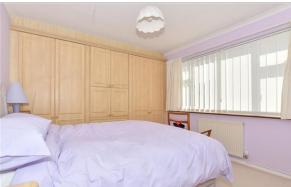

Bedroom 1: 12'9 x 11'10 (3.89m x 3.61m)

Bedroom 2: 11'2 x 11'1 (3.41m x 3.38m)

Bedroom 3: 9'7 x 6'8 (2.92m x 2.03m)

Cloakroom Bathroom