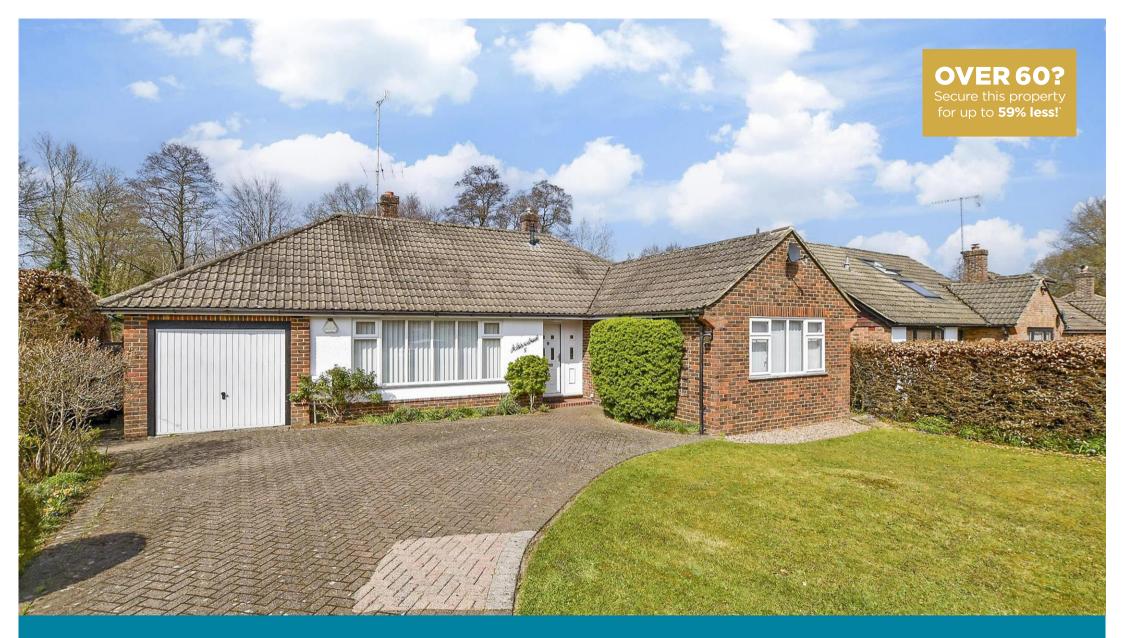

Price £700,000 Freehold

3x ∰ 1x 🚅 1x 🕮

Linersh Drive, Bramley, Guildford, Surrey, GU5

## **Main features**

- A must see spacious detached bungalow
- Situated in a peaceful cul-de-sac setting
- Bright conservatory providing extra living space
- Attached garage and ample off-road parking
- Generous 0.47 acre plot featuring mature gardens, perfect for outdoor activities and future expansion potential (subject to planning permission)