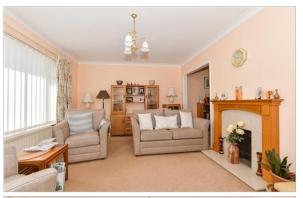

## **GROUND FLOOR**

**Entrance Hall** 

**Lounge**: 16'9 x 12'2 (5.11m x 3.71m)

Dining Area: 10'9 x 10'5 (3.28m x 3.18m)

Kitchen:  $13'10 \times 11'2 (4.22m \times 3.41m)$ 

Conservatory: 15'1 x 10'4 (4.60m x 3.15m)