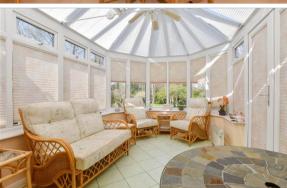

## **GROUND FLOOR**

**Entrance Hall** 

**Lounge**: 16'9 x 12'2 (5.11m x 3.71m)

Dining Area: 10'9 x 10'5 (3.28m x 3.18m)

Kitchen:  $13'10 \times 11'2 (4.22m \times 3.41m)$ 

Conservatory: 15'1 x 10'4 (4.60m x 3.15m)