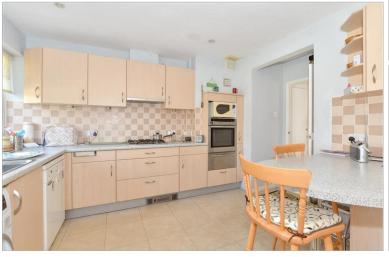

## **GROUND FLOOR**

**Entrance Hall** 

**Lounge**: 16'9 x 12'2 (5.11m x 3.71m)

Dining Area: 10'9 x 10'5 (3.28m x 3.18m)

Kitchen:  $13'10 \times 11'2 (4.22m \times 3.41m)$ 

Conservatory: 15'1 x 10'4 (4.60m x 3.15m)