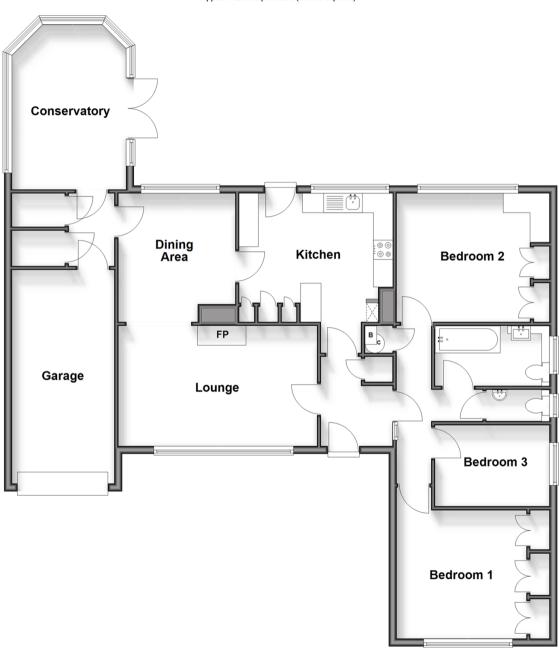

# **Ground Floor**

Approx. 125.0 sq. metres (1345.9 sq. feet)

## **GROUND FLOOR**

**Entrance Hall** 

**Lounge**: 16'9 x 12'2 (5.11m x 3.71m)

Dining Area: 10'9 x 10'5 (3.28m x 3.18m)

Kitchen:  $13'10 \times 11'2 (4.22m \times 3.41m)$ 

Conservatory: 15'1 x 10'4 (4.60m x 3.15m)

Bedroom 1: 12'9 x 11'10 (3.89m x 3.61m)

Bedroom 2: 11'2 x 11'1 (3.41m x 3.38m)

Bedroom 3: 9'7 x 6'8 (2.92m x 2.03m)

Cloakroom Bathroom

## **OUTSIDE**

Garage

Driveway

Front Garden

Rear Garden