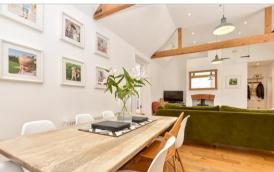

## **GROUND FLOOR**

Kitchen:  $15'5 \times 8'1 (4.70m \times 2.47m)$ Living Room:  $26'9 \times 15'4 (8.16m \times 4.68m)$ Family Room:  $12'8 \times 12'6 (3.86m \times 3.81m)$ Bedroom 1:  $11'5 \times 11'4 (3.48m \times 3.46m)$ En Suite Shower Room Bedroom 2:  $12'8 \times 12'6 (3.86m \times 3.81m)$ Bedroom 3:  $12'1 \times 11'0 (3.69m \times 3.36m)$ 