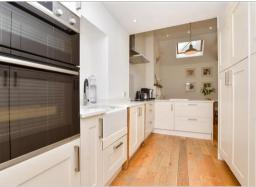

## **GROUND FLOOR**

Kitchen:  $15'5 \times 8'1 (4.70m \times 2.47m)$ Living Room:  $26'9 \times 15'4 (8.16m \times 4.68m)$ Family Room:  $12'8 \times 12'6 (3.86m \times 3.81m)$ Bedroom 1:  $11'5 \times 11'4 (3.48m \times 3.46m)$ En Suite Shower Room Bedroom 2:  $12'8 \times 12'6 (3.86m \times 3.81m)$ Bedroom 3:  $12'1 \times 11'0 (3.69m \times 3.36m)$ 