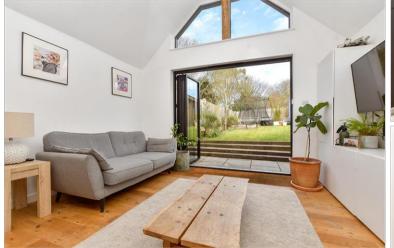

## **GROUND FLOOR**

Kitchen:  $15'5 \times 8'1 (4.70m \times 2.47m)$ Living Room:  $26'9 \times 15'4 (8.16m \times 4.68m)$ Family Room:  $12'8 \times 12'6 (3.86m \times 3.81m)$ Bedroom 1:  $11'5 \times 11'4 (3.48m \times 3.46m)$ En Suite Shower Room Bedroom 2:  $12'8 \times 12'6 (3.86m \times 3.81m)$ Bedroom 3:  $12'1 \times 11'0 (3.69m \times 3.36m)$ 

## OUTSIDE

Front Garden Rear Garden Off Road Parking