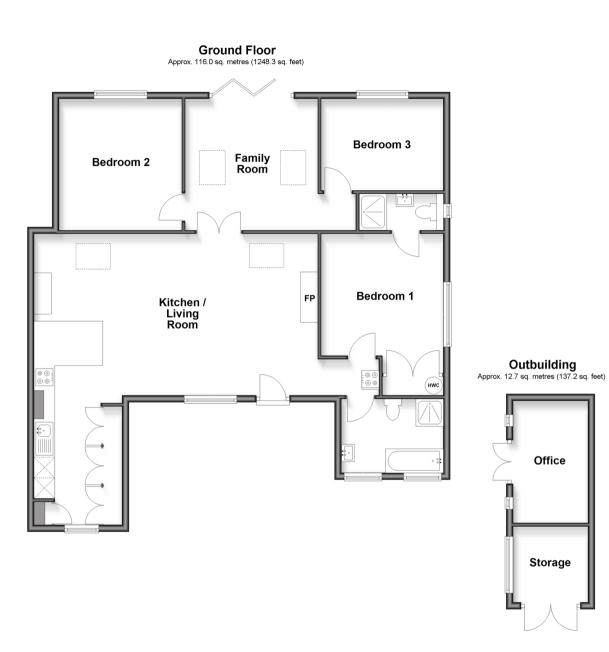

## **GROUND FLOOR**

Kitchen:  $15'5 \times 8'1 (4.70m \times 2.47m)$ Living Room:  $26'9 \times 15'4 (8.16m \times 4.68m)$ Family Room:  $12'8 \times 12'6 (3.86m \times 3.81m)$ Bedroom 1:  $11'5 \times 11'4 (3.48m \times 3.46m)$ En Suite Shower Room Bedroom 2:  $12'8 \times 12'6 (3.86m \times 3.81m)$ Bedroom 3:  $12'1 \times 11'0 (3.69m \times 3.36m)$ 

## OUTSIDE

Front Garden Rear Garden Off Road Parking

## OUTBUILDING

Office: 11'11 x 7'2 (3.63m x 2.19m) Storage