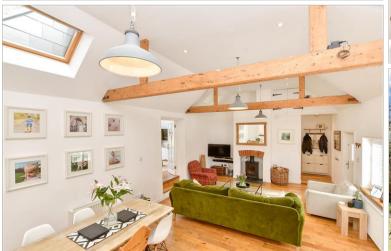

## **GROUND FLOOR**

Kitchen:  $15'5 \times 8'1 (4.70m \times 2.47m)$ Living Room:  $26'9 \times 15'4 (8.16m \times 4.68m)$ Family Room:  $12'8 \times 12'6 (3.86m \times 3.81m)$ Bedroom 1:  $11'5 \times 11'4 (3.48m \times 3.46m)$ En Suite Shower Room Bedroom 2:  $12'8 \times 12'6 (3.86m \times 3.81m)$ Bedroom 3:  $12'1 \times 11'0 (3.69m \times 3.36m)$ 