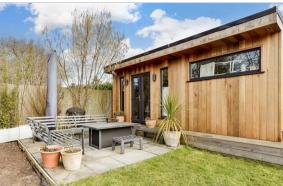

## OUTBUILDING

Office: 11'11 x 7'2 (3.63m x 2.19m) Storage

# **Main features**

- A stunning semi-detached bungalow
- Formerly a charming village pub, now thoughtfully renovated into a spacious and characterful home
- Generous plot with a well maintained garden
- Versatile outhouse featuring a home office and storage
- Situated in the heart of Alfold village with easy access to local amenities and transport links