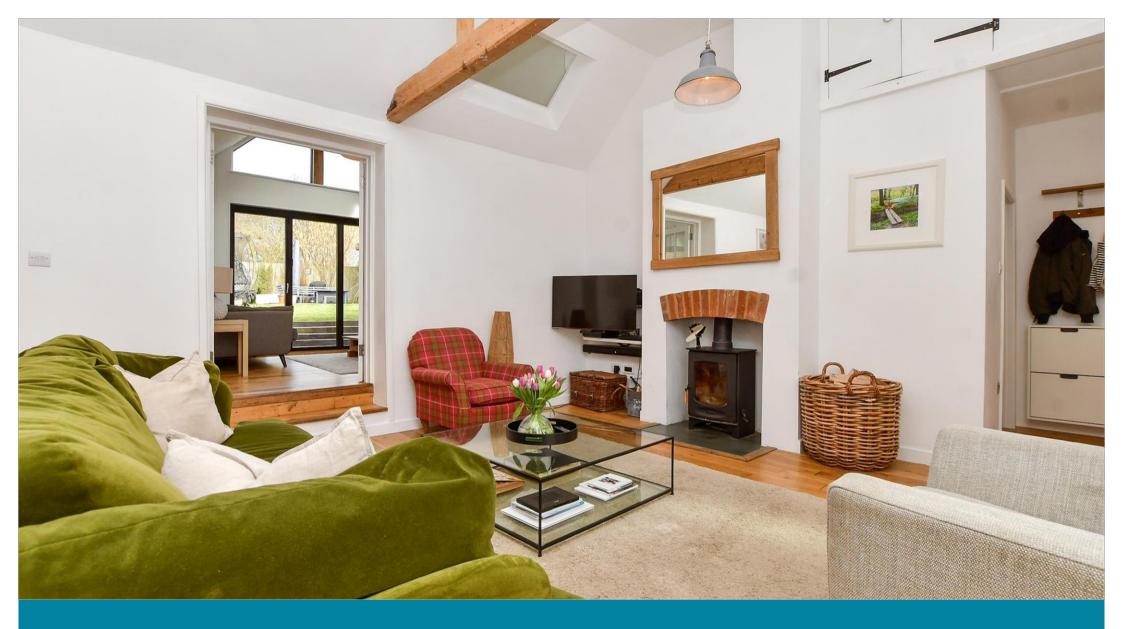

## **GROUND FLOOR**

Kitchen:  $15'5 \times 8'1 (4.70m \times 2.47m)$ Living Room:  $26'9 \times 15'4 (8.16m \times 4.68m)$ Family Room:  $12'8 \times 12'6 (3.86m \times 3.81m)$ Bedroom 1:  $11'5 \times 11'4 (3.48m \times 3.46m)$ En Suite Shower Room Bedroom 2:  $12'8 \times 12'6 (3.86m \times 3.81m)$ Bedroom 3:  $12'1 \times 11'0 (3.69m \times 3.36m)$ 