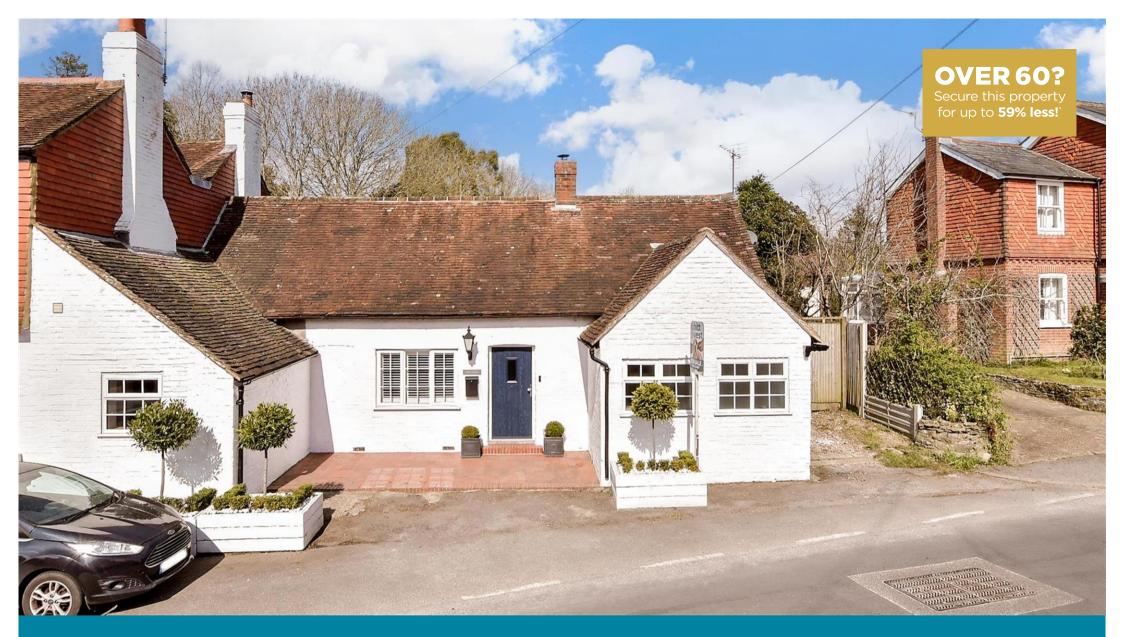

Price £600,000 Freehold

3x 2x ⊖ 1x Loxwood Road, Alfold, Surrey, GU6

# **Main features**

- A stunning semi-detached bungalow
- Formerly a charming village pub, now thoughtfully renovated into a spacious and characterful home
- Generous plot with a well maintained garden
- Versatile outhouse featuring a home office and storage
- Situated in the heart of Alfold village with easy access to local amenities and transport links