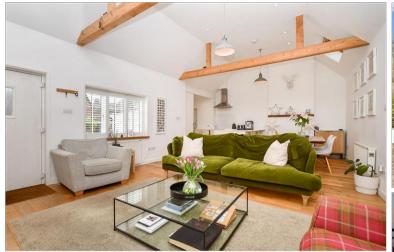

## **GROUND FLOOR**

Kitchen:  $15'5 \times 8'1 (4.70m \times 2.47m)$ Living Room:  $26'9 \times 15'4 (8.16m \times 4.68m)$ Family Room:  $12'8 \times 12'6 (3.86m \times 3.81m)$ Bedroom 1:  $11'5 \times 11'4 (3.48m \times 3.46m)$ En Suite Shower Room Bedroom 2:  $12'8 \times 12'6 (3.86m \times 3.81m)$ Bedroom 3:  $12'1 \times 11'0 (3.69m \times 3.36m)$ 

# **Main features**

- A stunning semi-detached bungalow
- Formerly a charming village pub, now thoughtfully renovated into a spacious and characterful home
- Generous plot with a well maintained garden
- Versatile outhouse featuring a home office and storage
- Situated in the heart of Alfold village with easy access to local amenities and transport links