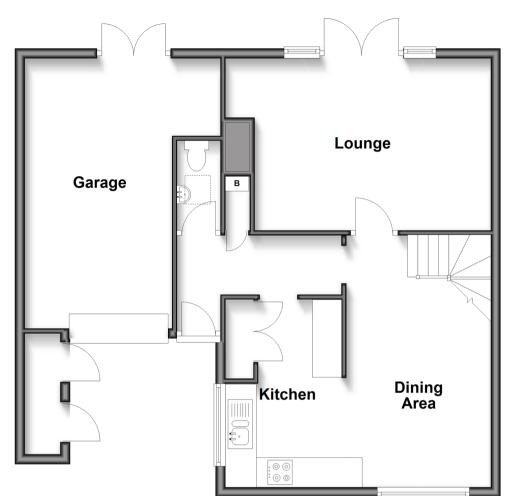

## **Ground Floor**

Approx. 71.8 sq. metres (773.3 sq. feet)

### **GROUND FLOOR**

Entrance Hallway

**Kitchen/Dining Area**: 18'2 x 13'2 (5.54m x

4.02m)

Lounge: 16'4 x 11'6 (4.98m x 3.51m)

Cloakroom Garage