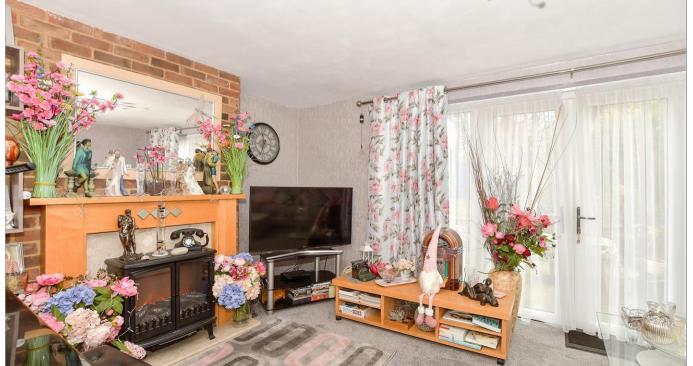

### **GROUND FLOOR**

Entrance Hallway

**Kitchen/Dining Area**: 18'2 x 13'2 (5.54m x

4.02m)

Lounge: 16'4 x 11'6 (4.98m x 3.51m)

Cloakroom Garage