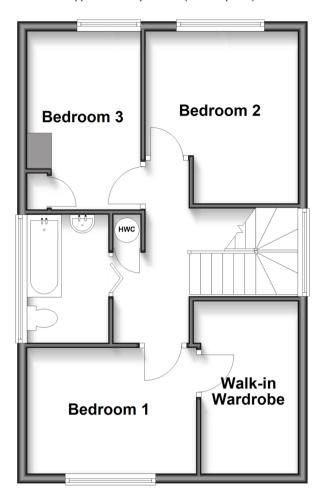

# **First Floor**

Approx. 49.8 sq. metres (535.9 sq. feet)

### FIRST FLOOR

Landing

Bedroom 1: 11'8  $\times$  10'3 (3.56m  $\times$  3.13m)

**Walk In Wardrobe**: 8'8 x 6'9 (2.64m x 2.06m)

Bedroom 2: 11'4 x 8'2 (3.46m x 2.49m) Bedroom 3: 11'3 x 6'1 (3.43m x 1.86m)

Bathroom