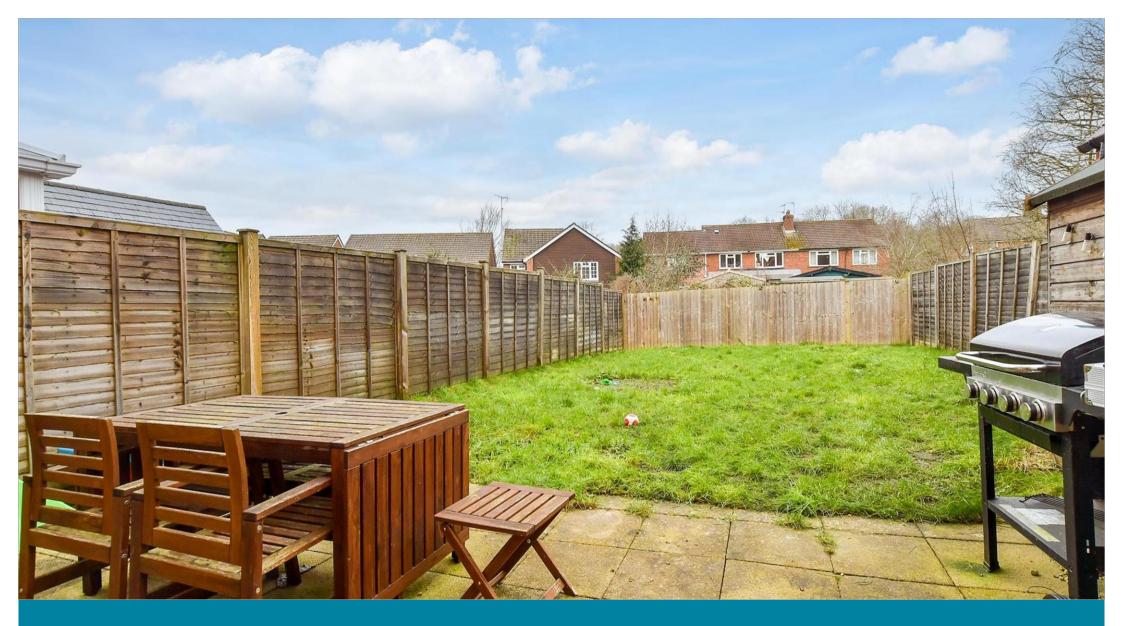

4'0 x 10'0 (4.27m x 3.05m) Bathroom

### OUTSIDE

Front Garden Rear Garden Off Road Parking Car Port









## Main features

- Two bedroom semi detached house
- **En-Suite for main bedroom and handy downstairs** cloakroom
- Utility Area
- Off road parking and car port
- Easy access to Cranleigh village, shops and local schools

#### **Nearest Schools**

Primary Schools: Cranleigh C of E Primary 1.0 miles, St Cuthbert Mayne Catholic Primary 1.3 miles, Park Mead Primary 1.9 miles

Secondary Schools: Cranleigh School (private) 0.9 miles,



#### **Transport Information**

Train Stations: Shalford 6.8 miles, Chilworth 7.1 miles, Ockley 9.4 miles, Guildford 9.7 miles



#### Address

Hewitts Road, Cranleigh, Surrey, GU6



#### Directions

For directions to this property please contact us.



cubitt & west Helping you move forwards

Call Cranleigh Branch 01483 271567 Cubittandwest.co.uk





Legal advice should be taken to verify fixtures/fittings, planning, alterations and/or lease details Appliances & services are untested, dimensions are approximate and floor plans are not to scale Through a Homewise Home For Life Plan people aged 60+ can secure this property for up to 59% less, by purchasing a Lifetime Lease.