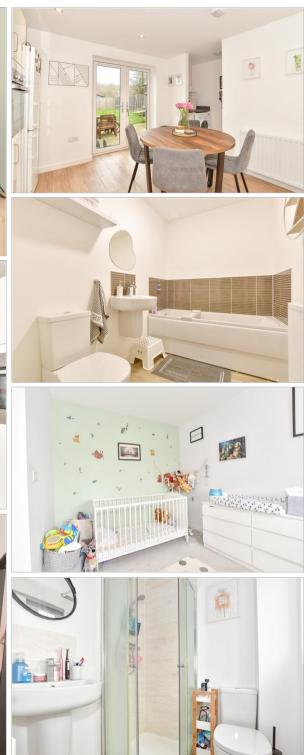

### **GROUND FLOOR**

Entrance Hallway Lounge: 14'0 x 11'0 (4.27m x 3.36m) Kitchen/Dining Room: 13'0 x 11'0 (3.97m x 3.36m) Utility Room: 7'0 x 3'0 (2.14m x 0.92m)

Utility Room: 7'0 x 3'0 (2.14m x 0.92m) Cloakroom

### FIRST FLOOR

Landing Bedroom 1: 11'0 x 10'0 (3.36m x 3.05m) En Suite Bedroom 2: 14'0 x 10'0 (4.27m x 3.05m) Bathroom