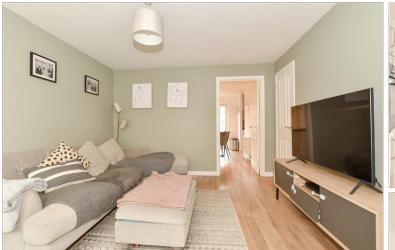

### **GROUND FLOOR**

Entrance Hallway Lounge: 14'0 x 11'0 (4.27m x 3.36m) Kitchen/Dining Room: 13'0 x 11'0 (3.97m x 3.36m) Utility Room: 7'0 x 3'0 (2.14m x 0.92m)

Utility Room: 7'0 x 3'0 (2.14m x 0.92m) Cloakroom