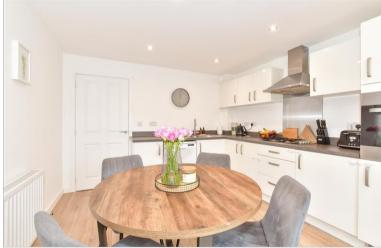

### **GROUND FLOOR**

Entrance Hallway Lounge: 14'0 x 11'0 (4.27m x 3.36m) Kitchen/Dining Room: 13'0 x 11'0 (3.97m x 3.36m) Utility Room: 7'0 x 3'0 (2.14m x 0.92m)

Utility Room: 7'0 x 3'0 (2.14m x 0.92m) Cloakroom