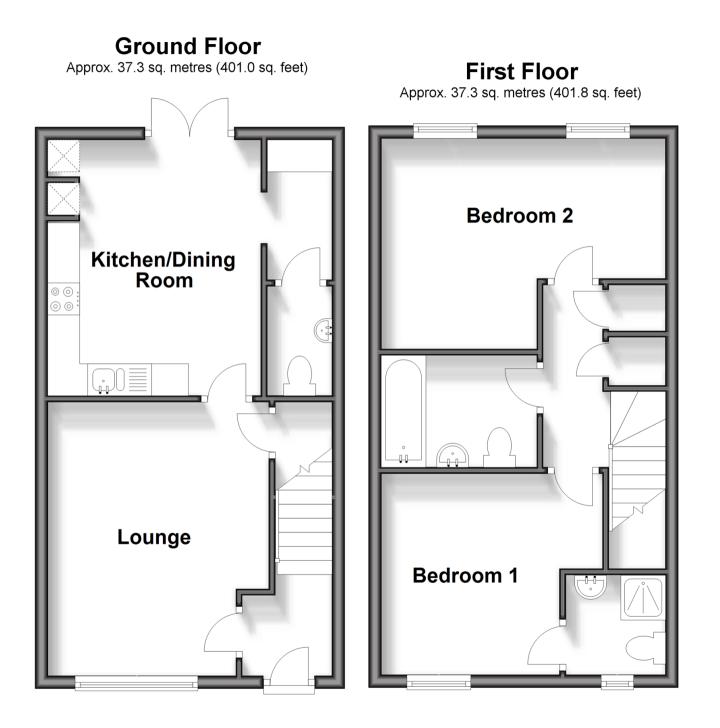

### **GROUND FLOOR**

Entrance Hallway Lounge: 14'0 x 11'0 (4.27m x 3.36m) Kitchen/Dining Room: 13'0 x 11'0 (3.97m x 3.36m) Utility Room: 7'0 x 3'0 (2.14m x 0.92m)

Utility Room: 7'0 x 3'0 (2.14m x 0.92m) Cloakroom

### FIRST FLOOR

Landing Bedroom 1: 11'0 x 10'0 (3.36m x 3.05m) En Suite Bedroom 2: 14'0 x 10'0 (4.27m x 3.05m) Bathroom