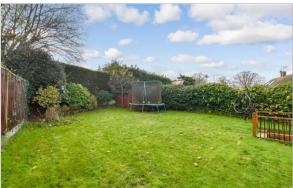

### **OUTSIDE**

Front Garden Rear Garden Driveway

# **Main features**

- Four bedroom semi detached house
- Driveway with electric car charging point
- Dining area with bifold doors to the rear garden
- **■** Good sized garden
- Short walk to village shop, cricket pitch and pubs.