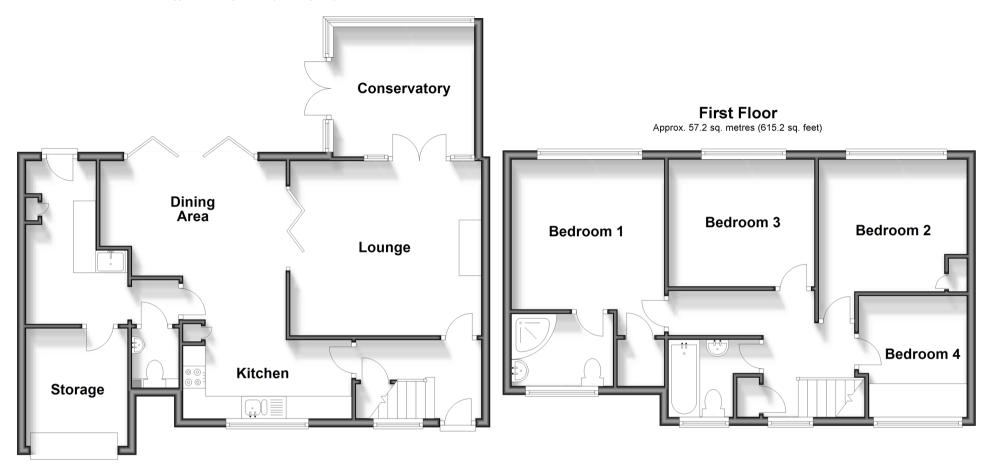

## **Ground Floor**

Approx. 69.4 sq. metres (746.8 sq. feet)

## **GROUND FLOOR**

**Entrance Hallway** 

Lounge: 14'2 x 12'11 (4.32m x 3.94m)

Conservatory

Dining Area: 13'9 x 8'5 (4.19m x 2.57m) Kitchen: 12'5 x 10'8 (3.79m x 3.25m)

Utility Room Cloakroom Storage

## FIRST FLOOR

Landing

Bedroom 1: 13'10 x 11'10 (4.22m x 3.61m)

En Suite Shower Dressing Area

Bedroom 2: 10'11 x 9'11 (3.33m x 3.02m) Bedroom 3: 10'11 x 9'7 (3.33m x 2.92m) Bedroom 4: 8'11 x 8'0 (2.72m x 2.44m)