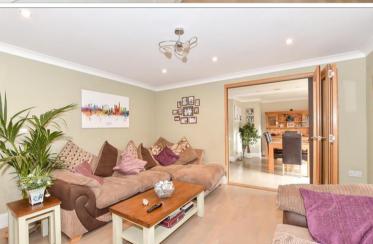

## **GROUND FLOOR**

**Entrance Hallway** 

Lounge: 14'2 x 12'11 (4.32m x 3.94m)

Conservatory

Dining Area: 13'9 x 8'5 (4.19m x 2.57m) Kitchen: 12'5 x 10'8 (3.79m x 3.25m)

Utility Room Cloakroom Storage