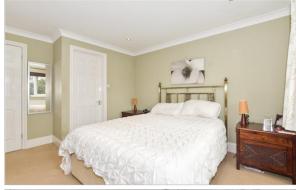

## FIRST FLOOR

Landing

Bedroom 1: 13'10 x 11'10 (4.22m x 3.61m)

En Suite Shower Dressing Area

Bedroom 2: 10'11 x 9'11 (3.33m x 3.02m) Bedroom 3: 10'11 x 9'7 (3.33m x 2.92m) Bedroom 4: 8'11 x 8'0 (2.72m x 2.44m)