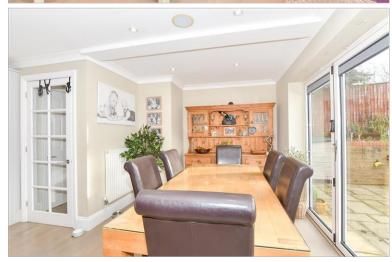

## **GROUND FLOOR**

**Entrance Hallway** 

Lounge: 14'2 x 12'11 (4.32m x 3.94m)

Conservatory

Dining Area: 13'9 x 8'5 (4.19m x 2.57m) Kitchen: 12'5 x 10'8 (3.79m x 3.25m)

Utility Room Cloakroom Storage