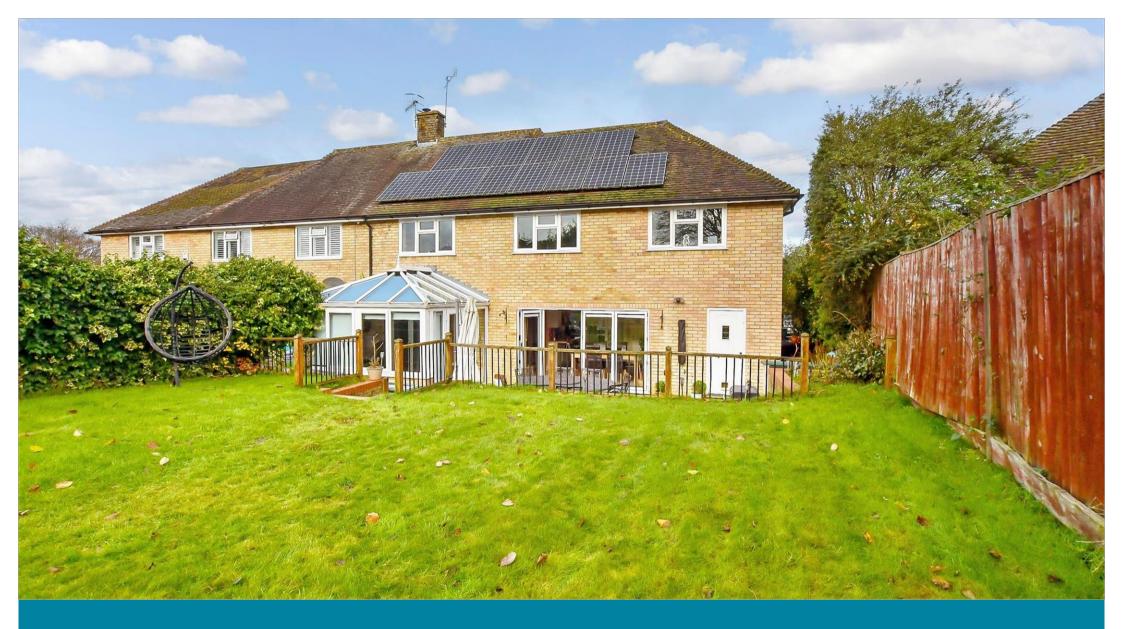

### **OUTSIDE**

Front Garden Rear Garden Driveway

# **Main features**

- Four bedroom semi detached house
- Driveway with electric car charging point
- Dining area with bifold doors to the rear garden
- **■** Good sized garden
- Short walk to village shop, cricket pitch and pubs.