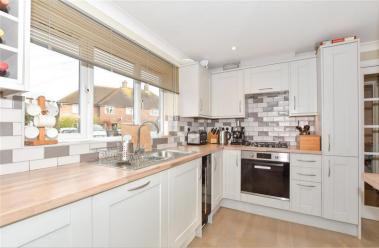

## **GROUND FLOOR**

**Entrance Hallway** 

Lounge: 14'2 x 12'11 (4.32m x 3.94m)

Conservatory

Dining Area: 13'9 x 8'5 (4.19m x 2.57m) Kitchen: 12'5 x 10'8 (3.79m x 3.25m)

Utility Room Cloakroom Storage