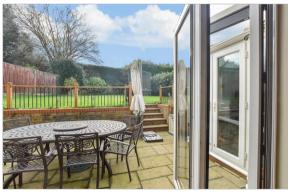

### **OUTSIDE**

Front Garden Rear Garden Driveway

# **Main features**

- Four bedroom semi detached house
- Driveway with electric car charging point
- Dining area with bifold doors to the rear garden
- **■** Good sized garden
- Short walk to village shop, cricket pitch and pubs.