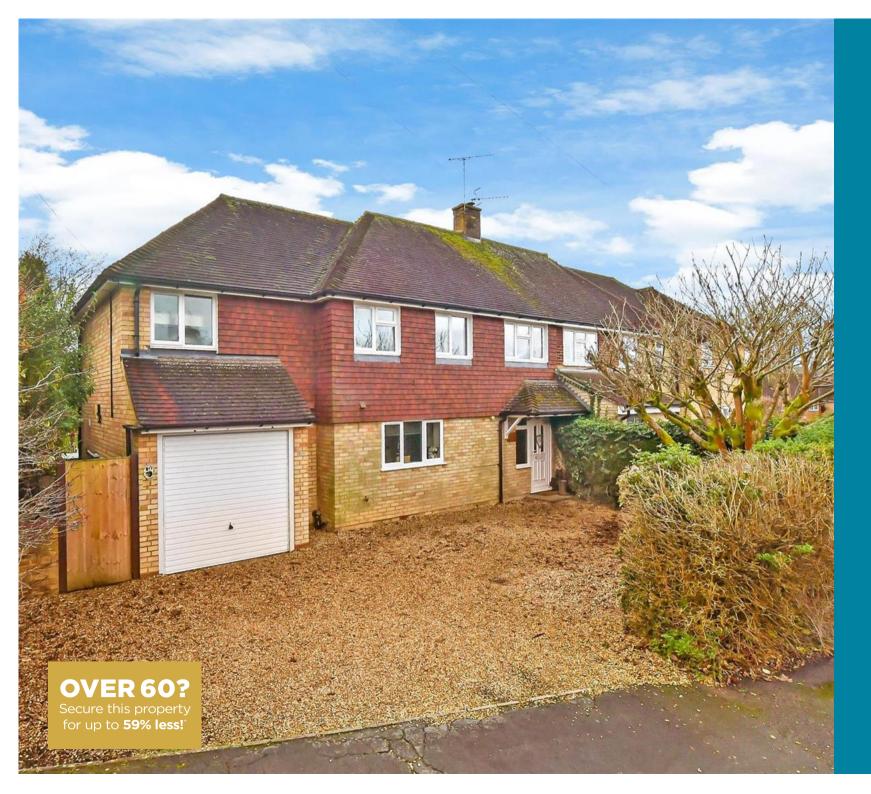

**Price** £650,000

Freehold

4x 🕮 2x 🚅 2x 🕮

Nursery Hill, Shamley Green, Guildford, Surrey, GU5

cubitt west

# **Main features**

- Four bedroom semi detached house
- Driveway with electric car charging point
- Dining area with bifold doors to the rear garden
- **■** Good sized garden
- Short walk to village shop, cricket pitch and pubs.