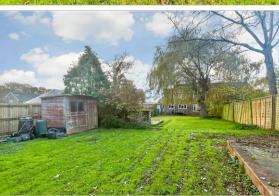

#### **OUTSIDE**

Garage: 18'2 x 8'3 (5.54m x 2.52m)

Driveway
Front Garden
Rear Garden

- Spacious lounge plus a separate kitchen/dining room
- Downstairs study which could be used as a fourth bedroom
- Integral garage with ample off road parking
- Large private rear garden
- Close to local shop and school