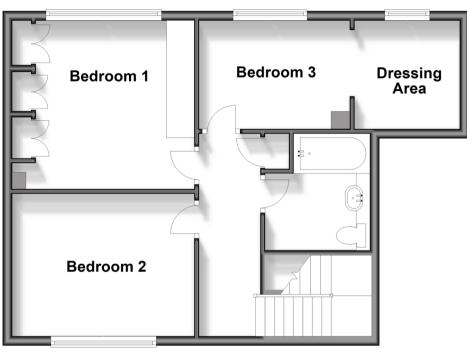

## **Ground Floor**

Approx. 83.1 sq. metres (895.0 sq. feet)

First Floor
Approx. 54.9 sq. metres (591.1 sq. feet)

### **FIRST FLOOR**

Landing

Bedroom 1: 11'10 x 11'3 (3.61m x 3.43m)

Bedroom 2: 12'6 x 9'10 (3.81m x 3.00m)

Bedroom 3: 6'10 x 6'8 (2.08m x 2.03m)

Dressing Area:  $10^{\circ}5 \times 7^{\circ}5$  (3.18m  $\times$  2.26m)

Bathroom