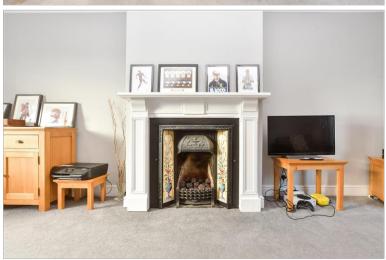

#### **GROUND FLOOR**

Entrance Hallway

**Kitchen/Diner**: 17'7 x 15'11 (5.36m x 4.85m)

Lounge: 22'0 x 12'6 (6.71m x 3.81m)

Study/Bedroom 4: 11'7 x 5'11 (3.53m x 1.80m)

Cloakroom