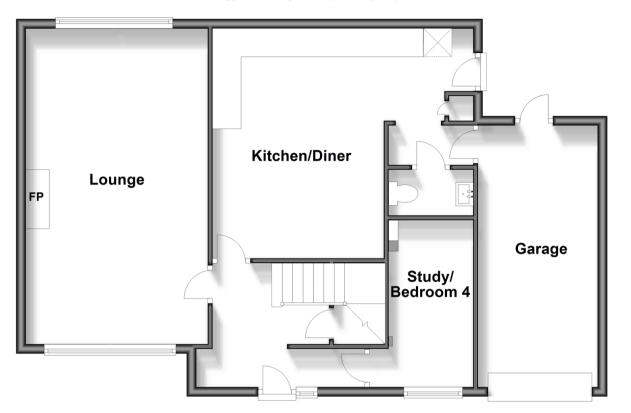

## **Ground Floor**

Approx. 83.1 sq. metres (895.0 sq. feet)

First Floor
Approx. 54.9 sq. metres (591.1 sq. feet)

#### **GROUND FLOOR**

Entrance Hallway

**Kitchen/Diner**: 17'7 x 15'11 (5.36m x 4.85m)

Lounge: 22'0 x 12'6 (6.71m x 3.81m)

Study/Bedroom 4: 11'7 x 5'11 (3.53m x 1.80m)

Cloakroom

#### **OUTSIDE**

Garage: 18'2 x 8'3 (5.54m x 2.52m)

Driveway
Front Garden
Rear Garden

- Spacious lounge plus a separate kitchen/dining room
- Downstairs study which could be used as a fourth bedroom
- Integral garage with ample off road parking
- Large private rear garden
- Close to local shop and school