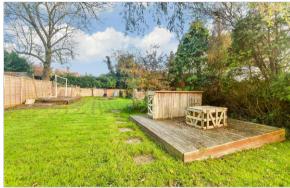

#### **OUTSIDE**

Garage: 18'2 x 8'3 (5.54m x 2.52m)

Driveway
Front Garden
Rear Garden

- Spacious lounge plus a separate kitchen/dining room
- Downstairs study which could be used as a fourth bedroom
- Integral garage with ample off road parking
- Large private rear garden
- Close to local shop and school