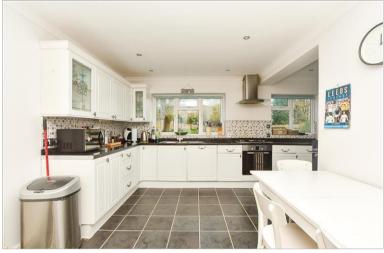

#### **GROUND FLOOR**

Entrance Hallway

**Kitchen/Diner**: 17'7 x 15'11 (5.36m x 4.85m)

Lounge: 22'0 x 12'6 (6.71m x 3.81m)

Study/Bedroom 4: 11'7 x 5'11 (3.53m x 1.80m)

Cloakroom