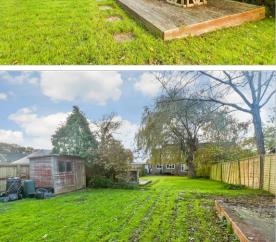

#### **OUTSIDE**

Garage: 18'2 x 8'3 (5.54m x 2.52m)

Driveway
Front Garden
Rear Garden

- Spacious lounge plus a separate kitchen/dining room
- Downstairs study which could be used as a fourth bedroom
- Integral garage with ample off road parking
- Large private rear garden
- Close to local shop and school