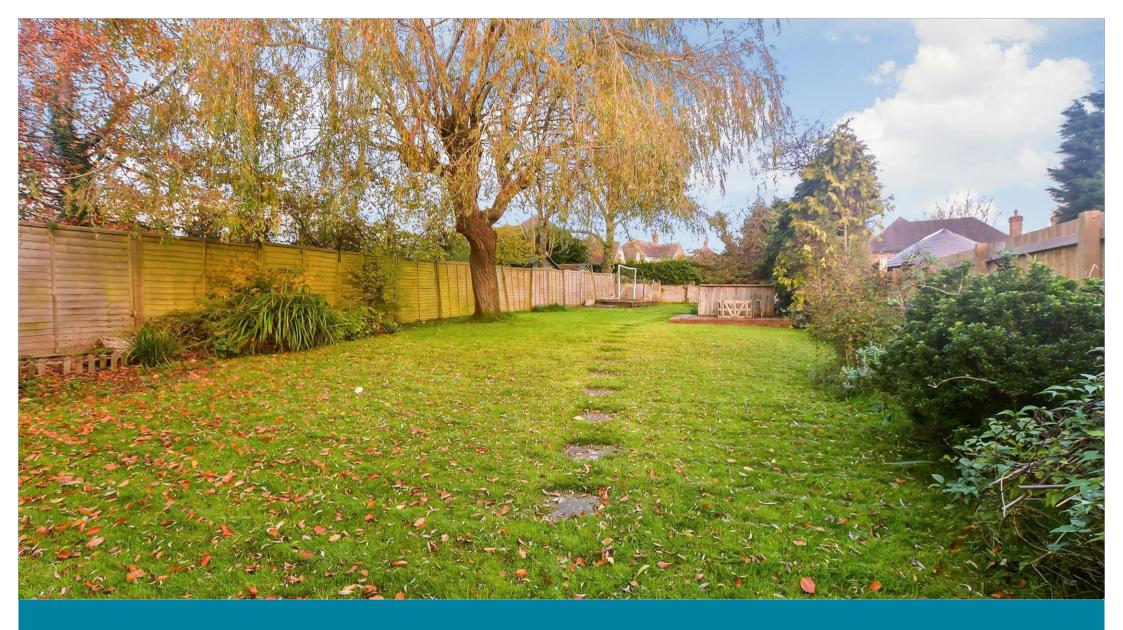

#### **OUTSIDE**

Garage: 18'2 x 8'3 (5.54m x 2.52m)

Driveway
Front Garden
Rear Garden

- Spacious lounge plus a separate kitchen/dining room
- Downstairs study which could be used as a fourth bedroom
- Integral garage with ample off road parking
- Large private rear garden
- Close to local shop and school