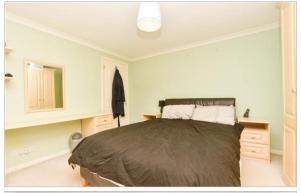

### **FIRST FLOOR**

Landing

Bedroom 1: 11'10 x 11'3 (3.61m x 3.43m)

Bedroom 2: 12'6 x 9'10 (3.81m x 3.00m)

Bedroom 3: 6'10 x 6'8 (2.08m x 2.03m)

Dressing Area:  $10^{\circ}5 \times 7^{\circ}5$  (3.18m  $\times$  2.26m)