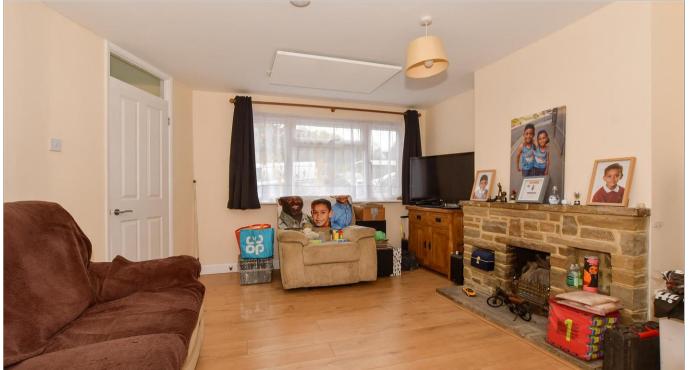

#### **GROUND FLOOR**

Entrance Hallway

Lounge: 14'10 x 13'0 (4.52m x 3.97m) Dining Area: 9'8 x 8'4 (2.95m x 2.54m) Kitchen: 9'2 x 8'0 (2.80m x 2.44m)