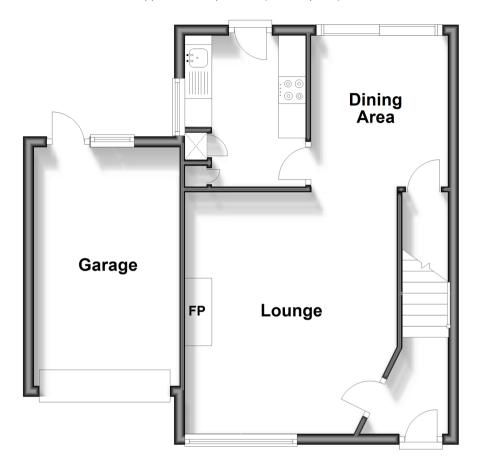

# **Ground Floor**

Approx. 48.4 sq. metres (521.5 sq. feet)

## **Accommodation**

#### **GROUND FLOOR**

Entrance Hallway

Lounge: 14'10 x 13'0 (4.52m x 3.97m) Dining Area: 9'8 x 8'4 (2.95m x 2.54m) Kitchen: 9'2 x 8'0 (2.80m x 2.44m)

# OUTSIDE

Front Garden Driveway Garage

Rear Garden