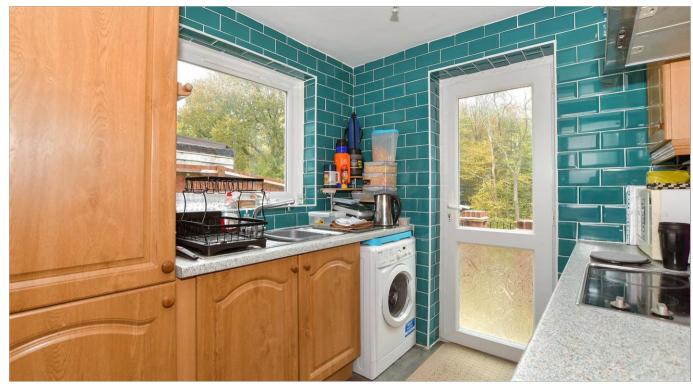

#### **GROUND FLOOR**

Entrance Hallway

Lounge: 14'10 x 13'0 (4.52m x 3.97m) Dining Area: 9'8 x 8'4 (2.95m x 2.54m) Kitchen: 9'2 x 8'0 (2.80m x 2.44m)