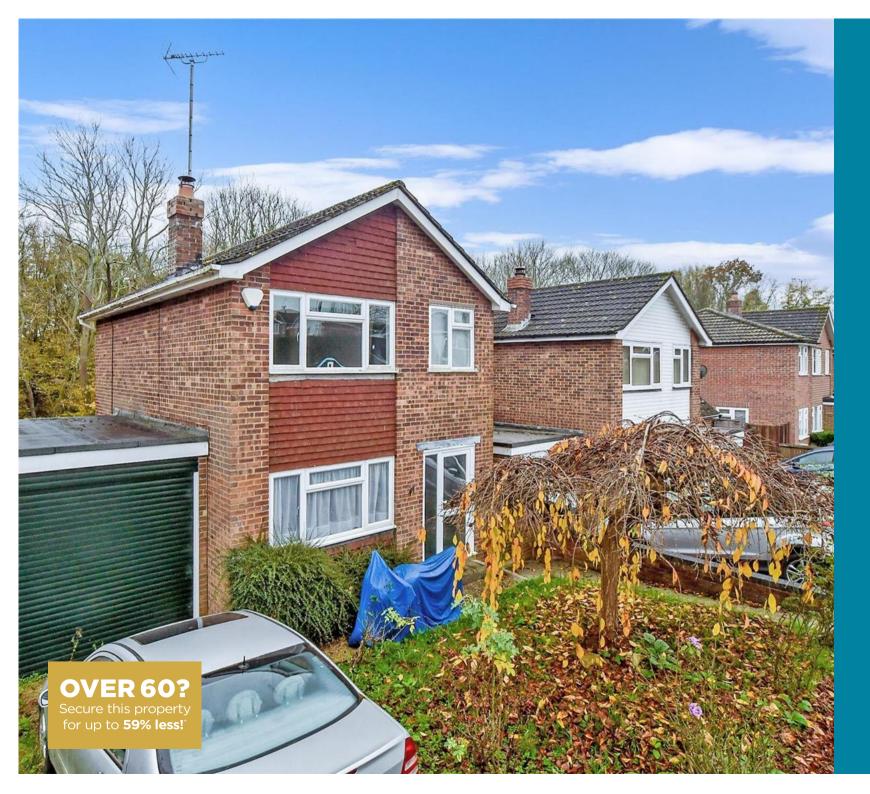

**Price** £425,000

**Freehold** 

3x ∰ 1x 🚅 1x 🕮

Woodfield Road, Rudgwick, West Sussex, RH12

cubitt & west

# OUTSIDE

Front Garden Driveway Garage

Rear Garden

### **Main features**

- Detached house with scope to extend subject to planning permission
- Benefiting from a garage and off road parking
- Solar panels
- In the heart of the village with local schools, shops and doctors nearby
- Offered with no onward chain