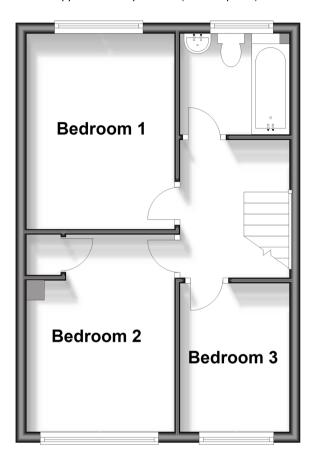

## **First Floor**

Approx. 36.4 sq. metres (391.3 sq. feet)

## **Accommodation**

### FIRST FLOOR

Landing

Bedroom 1: 12'3 x 9'1 (3.74m x 2.77m) Bedroom 2: 12'0 x 9'1 (3.66m x 2.77m) Bedroom 3: 9'4 x 6'9 (2.85m x 2.06m)

Bathroom