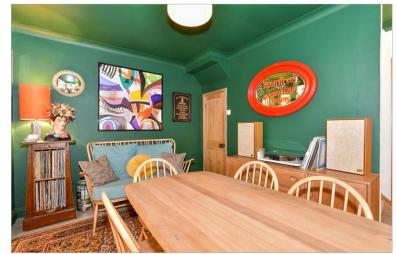

## **GROUND FLOOR**

Lounge: 12'1 x 12'0 (3.69m x 3.66m) Dining Room: 17'2 x 9'5 (5.24m x 2.87m) Kitchen: 16'10 x 12'8 (5.13m x 3.86m)

Bathroom

# Main features

- Lovingly updated and modernised
- Open plan family/kitchen/dining area with views of the garden
- Large family bathroom and en-suite
- Private rear garden with a home office
- Plenty of off road parking with a charging point