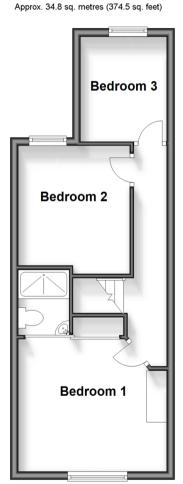

## FIRST FLOOR

Landing

Bedroom 1: 12'1 x 10'5 (3.69m x 3.18m)

En Suite Shower Room

Bedroom 2: 9'8 x 8'11 (2.95m x 2.72m) Bedroom 3: 8'8 x 6'11 (2.64m x 2.11m)