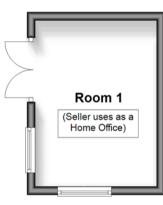

# Outbuilding

Approx. 11.9 sq. metres (128.0 sq. feet)

## **OUTBUILDING**

Home Office: 13'3 x 9'8 (4.04m x 2.95m)