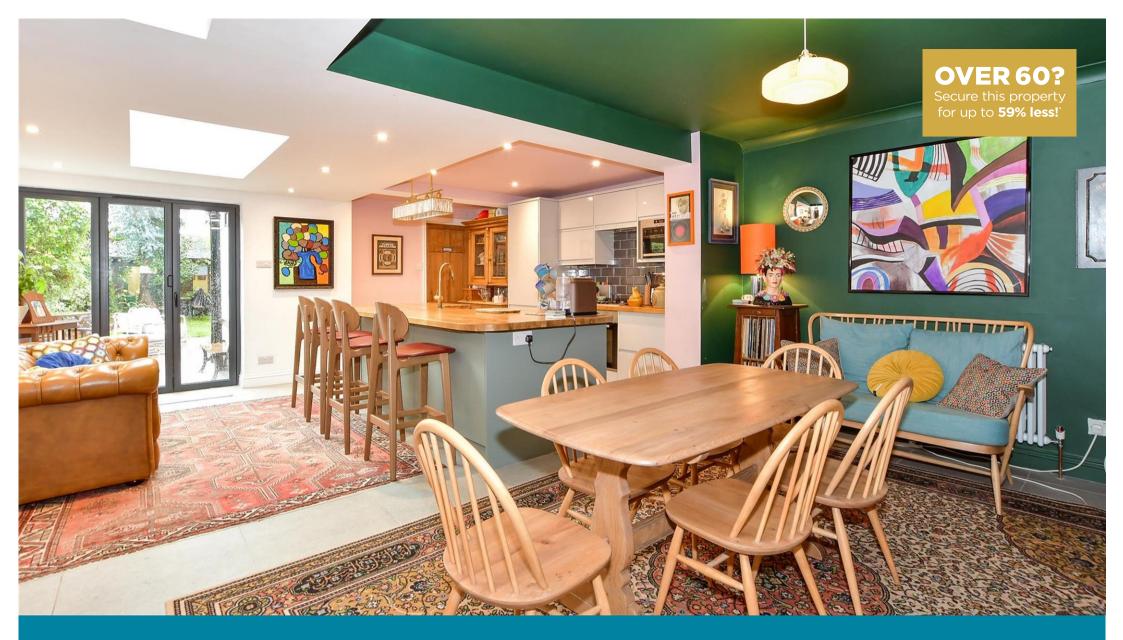

# Accommodation

## **GROUND FLOOR**

Lounge: 12'1 x 12'0 (3.69m x 3.66m) Dining Room: 17'2 x 9'5 (5.24m x 2.87m) Kitchen: 16'10 x 12'8 (5.13m x 3.86m)

Bathroom

# Main features

- Lovingly updated and modernised
- Open plan family/kitchen/dining area with views of the garden
- Large family bathroom and en-suite
- Private rear garden with a home office
- Plenty of off road parking with a charging point