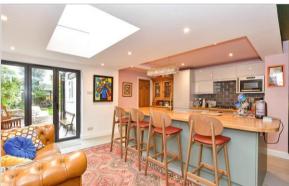

## **GROUND FLOOR**

Lounge: 12'1 x 12'0 (3.69m x 3.66m) Dining Room: 17'2 x 9'5 (5.24m x 2.87m) Kitchen: 16'10 x 12'8 (5.13m x 3.86m)

Bathroom

# Main features

- Lovingly updated and modernised
- Open plan family/kitchen/dining area with views of the garden
- Large family bathroom and en-suite
- Private rear garden with a home office
- Plenty of off road parking with a charging point