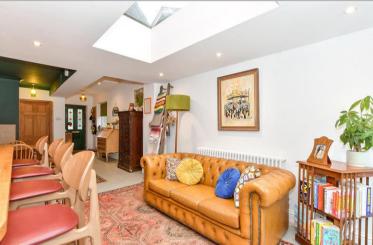

## **GROUND FLOOR**

Lounge: 12'1 x 12'0 (3.69m x 3.66m) Dining Room: 17'2 x 9'5 (5.24m x 2.87m) Kitchen: 16'10 x 12'8 (5.13m x 3.86m)

Bathroom

# Main features

- Lovingly updated and modernised
- Open plan family/kitchen/dining area with views of the garden
- Large family bathroom and en-suite
- Private rear garden with a home office
- Plenty of off road parking with a charging point