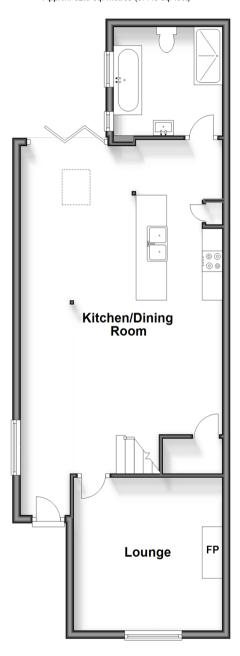

### Ground Floor

Approx. 62.9 sq. metres (677.0 sq. feet)

First Floor

## **GROUND FLOOR**

Lounge: 12'1 x 12'0 (3.69m x 3.66m) Dining Room: 17'2 x 9'5 (5.24m x 2.87m) Kitchen: 16'10 x 12'8 (5.13m x 3.86m)

Bathroom