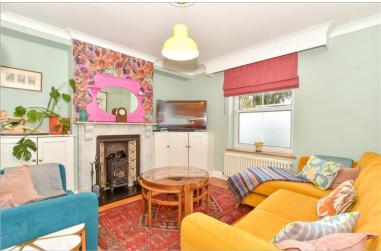

## **GROUND FLOOR**

Lounge: 12'1 x 12'0 (3.69m x 3.66m) Dining Room: 17'2 x 9'5 (5.24m x 2.87m) Kitchen: 16'10 x 12'8 (5.13m x 3.86m)

Bathroom