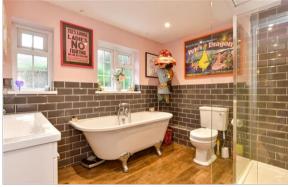

## **GROUND FLOOR**

Lounge: 12'1 x 12'0 (3.69m x 3.66m) Dining Room: 17'2 x 9'5 (5.24m x 2.87m) Kitchen: 16'10 x 12'8 (5.13m x 3.86m)

Bathroom