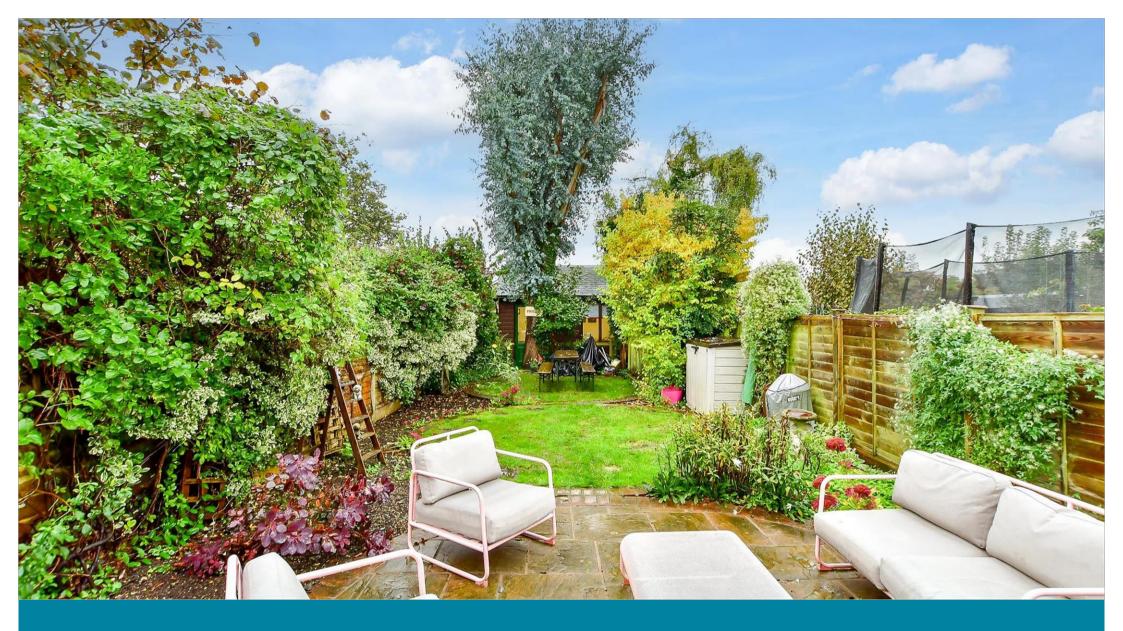

## **OUTSIDE**

Driveway

Rear Garden

# Main features

- Lovingly updated and modernised
- Open plan family/kitchen/dining area with views of the garden
- Large family bathroom and en-suite
- Private rear garden with a home office
- Plenty of off road parking with a charging point