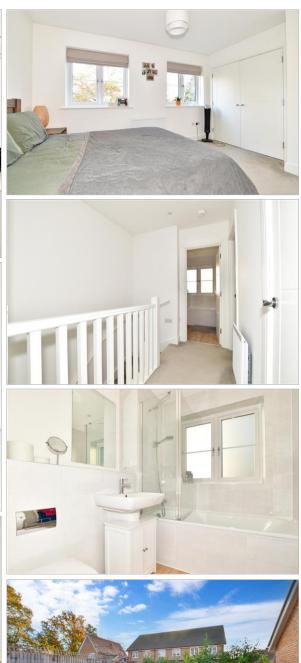

## **GROUND FLOOR**

Entrance HallwayLandingKitchen: 9'5 x 7'7 (2.87m x 2.31m)Bedroom 1: 13'0 >Lounge/Dining Room: 15'9 x 15'1 (4.80mEn Suite Showerx 4.60m)Bedroom 2: 10'9 >CloakroomBathroom

### FIRST FLOOR

Landing Bedroom 1: 13'0 x 9'1 (3.97m x 2.77m) En Suite Shower Bedroom 2: 10'9 x 8'2 (3.28m x 2.49m) Bathroom