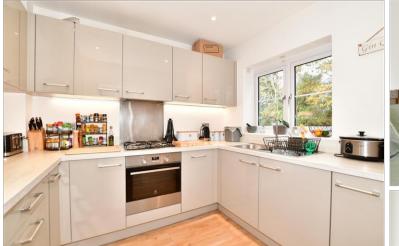

## **GROUND FLOOR**

Entrance HallwayLandingKitchen: 9'5 x 7'7 (2.87m x 2.31m)Bedroom 1: 13'0 >Lounge/Dining Room: 15'9 x 15'1 (4.80mEn Suite Showerx 4.60m)Bedroom 2: 10'9 >CloakroomBathroom