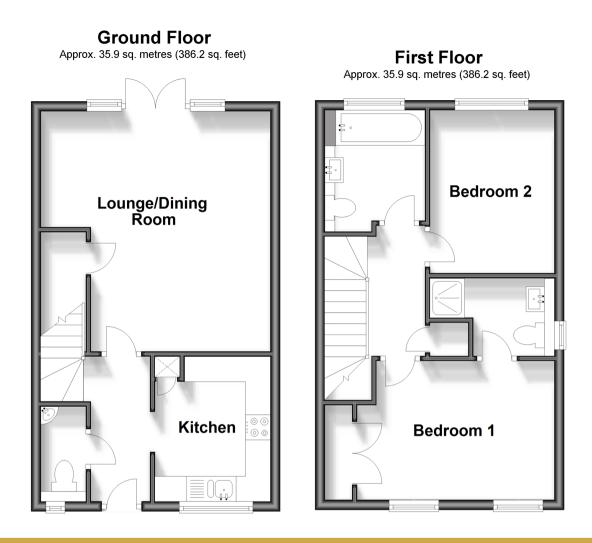

## **GROUND FLOOR**

Entrance HallwayLandingKitchen: 9'5 x 7'7 (2.87m x 2.31m)Bedroom 1: 13'0 >Lounge/Dining Room: 15'9 x 15'1 (4.80mEn Suite Showerx 4.60m)Bedroom 2: 10'9 >CloakroomBathroom

### FIRST FLOOR

Landing Bedroom 1: 13'0 x 9'1 (3.97m x 2.77m) En Suite Shower Bedroom 2: 10'9 x 8'2 (3.28m x 2.49m) Bathroom

### OUTSIDE

Garage / Home Gym Parking for three cars Rear Garden