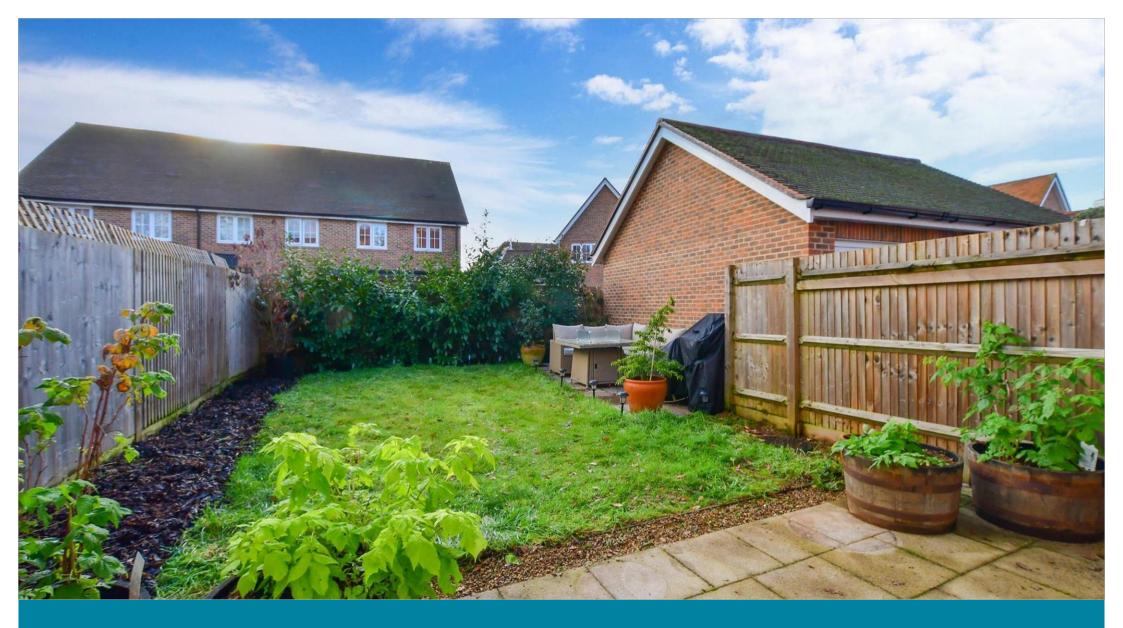

### OUTSIDE

Garage / Home Gym Parking for three cars Rear Garden

# **Main features**

- Semi detached situated on a tree lined road
- Still within warranty with The National House Building Council
- Garage used as a home gym/storage
- Parking for three cars
- Lovely sunny aspect garden
- Within easy reach of the village centre and local amenities