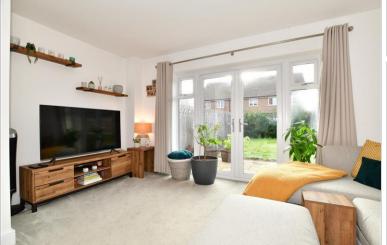

## **GROUND FLOOR**

Entrance HallwayLandingKitchen: 9'5 x 7'7 (2.87m x 2.31m)Bedroom 1: 13'0 >Lounge/Dining Room: 15'9 x 15'1 (4.80mEn Suite Showerx 4.60m)Bedroom 2: 10'9 >CloakroomBathroom

### FIRST FLOOR

Landing Bedroom 1: 13'0 x 9'1 (3.97m x 2.77m) En Suite Shower Bedroom 2: 10'9 x 8'2 (3.28m x 2.49m) Bathroom