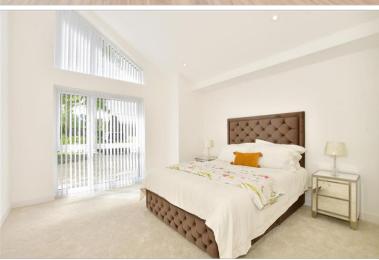

## **GROUND FLOOR**

Entrance Hallway

Bedroom 1: 11'9 x 10'0 (3.58m x 3.05m)

En Suite

Bedroom 2: 12'9 x 9'9 (3.89m x 2.97m) Bedroom 3: 12'9 x 9'9 (3.89m x 2.97m)

Bathroom

Kitchen / Living Area: 26'9 x 22'6 (8.16m x