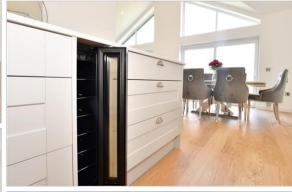

## **GROUND FLOOR**

Entrance Hallway

Bedroom 1: 11'9 x 10'0 (3.58m x 3.05m)

En Suite

Bedroom 2: 12'9 x 9'9 (3.89m x 2.97m) Bedroom 3: 12'9 x 9'9 (3.89m x 2.97m)

Bathroom

Kitchen / Living Area: 26'9 x 22'6 (8.16m x

6.86m)

Utility Room