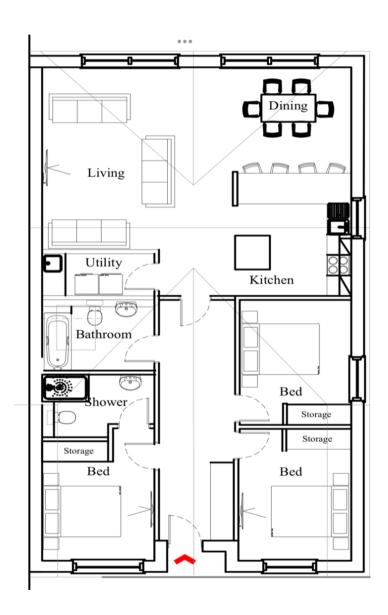

## **GROUND FLOOR**

Entrance Hallway

Bedroom 1: 11'9 x 10'0 (3.58m x 3.05m)

En Suite

Bedroom 2: 12'9 x 9'9 (3.89m x 2.97m) Bedroom 3: 12'9 x 9'9 (3.89m x 2.97m)

Bathroom

Kitchen / Living Area: 26'9 x 22'6 (8.16m x

6.86m)

Utility Room