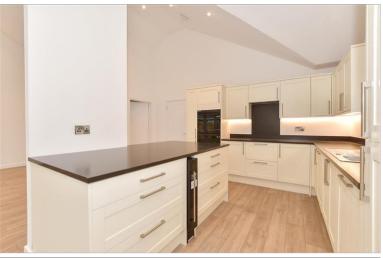

## **GROUND FLOOR**

Entrance Hallway

Bedroom 1: 11'9 x 10'0 (3.58m x 3.05m)

En Suite

Bedroom 2: 12'9 x 9'9 (3.89m x 2.97m) Bedroom 3: 12'9 x 9'9 (3.89m x 2.97m)

Bathroom

Kitchen / Living Area: 26'9 x 22'6 (8.16m x

6.86m)

Utility Room

## **OUTSIDE**

**Allocated Parking** 

Rear Garden

- Stunning new bungalow built to a high specification
- Open plan living with floor to ceiling windows
- High end kitchen and handy utility room
- Spacious main bedroom with en suite shower room
- **Economical underfloor heating**
- Allocated parking with EV charging point