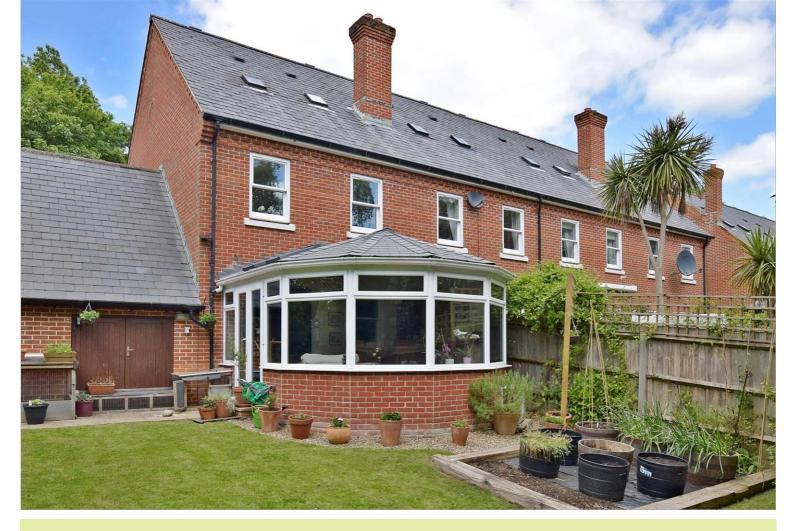

# The Sadlers, Westhampnett, Chichester, West Sussex, PO18 0PR

parking behind with visitors parking close by.

This rarely available property in this ever popular development, with its close proximity to Chichester and rural rustic feel, will leave you wanting for nothing. The property would be ideal for working professionals who like to entertain, but would also suit family living as it has well balanced accommodation. The property is tucked away in a quiet cul-de-sac, offering peace and tranquillity. The generous entrance hall is welcoming with a modern cloakroom immediately accessible. The spacious lounge is ideal for entertaining and spending time with friends and family or sitting back by the fire, reading a book and relaxing. Opening into the sun room, this offers some fantastic views over the private garden. The

Outside, the rear garden is generous, larger than most and laid to lawn with sweeping boarders. A patio seating area offers the perfect setting to enjoy alfresco dining, whilst catching the last of the sunshine. The parking facilities more than cater for most, the covered parking and additional