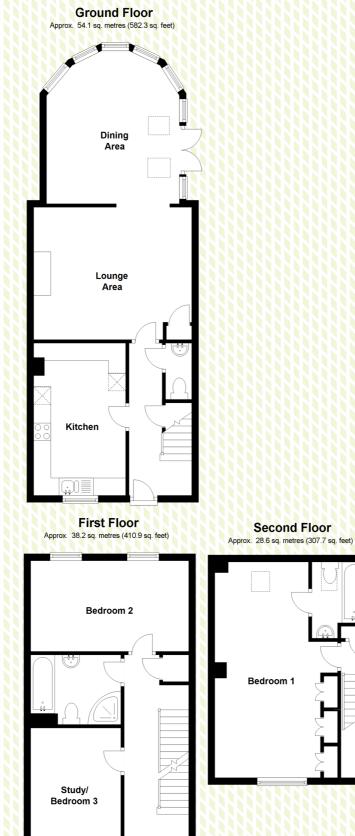

# Accommodation

#### **GROUND FLOOR**

#### Entrance hall

**Kitchen** 14'3 x 8'9 (4.35m x 2.67m)

**Lounge** 15'3 x 12'4 (4.65m x 3.76m)

**Sun room** 14'4 x 13'6 (4.37m x 4.12m)

**Cloakroom** 5'5 x 2'6 (1.65m x 0.76m)

#### **FIRST FLOOR**

Landing

**Bedroom 2** 15'3 x 8'6 (4.65m x 2.59m)

Bathroom 8'8 x 6'6 (2.64m x 1.98m)

**Bedroom 3/study** 11'4 × 8'9 (3.46m × 2.67m)

SECOND FLOOR

Landing

Master bedroom 20'0 (6.10m) x 10'0 maximum (3.05m) narrowing to 9'0 minimum (2.75m)

**En-suite bathroom** 7'0 × 5'11 (2.14m × 1.80m)

OUTSIDE

Garden

**Covered parking** 