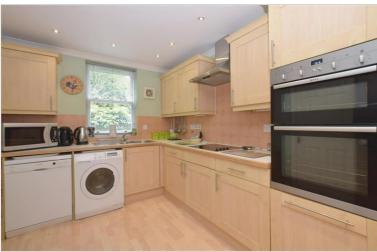

stylish kitchen has an extensive range of wall and floor units and is perfectly equipped for the budding chef who likes to entertain. On the first floor there are 2 double bedrooms serviced comfortably by the family bathroom which has a shower as well as a full sized bath. Leading up to the second floor you will find the spacious master bedroom. This bedroom enjoys beautiful distant views and has the added benefit of an en-suite bathroom.

#### Entrance hall

**Kitchen** 14'3 x 8'9 (4.35m x 2.67m)

**Lounge** 15'3 x 12'4 (4.65m x 3.76m)

**Sun room** 14'4 x 13'6 (4.37m x 4.12m)

**Cloakroom** 5'5 x 2'6 (1.65m x 0.76m)