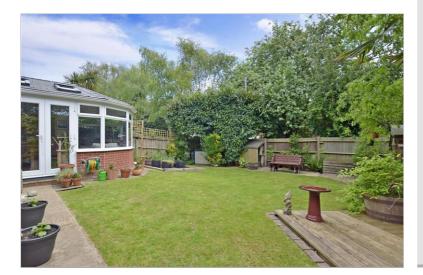

Outside, the rear garden is generous, larger than most and laid to lawn with sweeping boarders. A patio seating area offers the perfect setting to enjoy alfresco dining, whilst catching the last of the sunshine. The parking facilities more than cater for most, the covered parking and additional