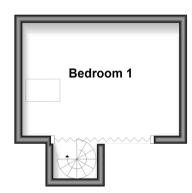

# **MEZZANINE**

Landing

Bedroom 1: 13'7 x 9'4 (4.14m x 2.85m)

#### Mezzanine

Approx. 13.1 sq. metres (141.4 sq. feet)