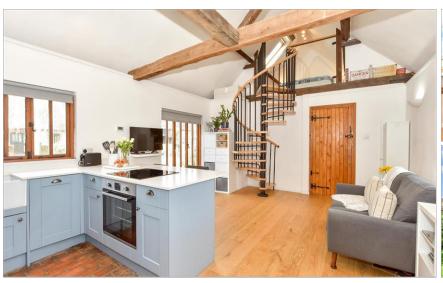

#### **GROUND FLOOR**

Lounge/Kitchen: 19'0 x 13'5 (5.80m x 4.09m)

Inner Hallway

Bedroom 2: 9'5 x 7'6 (2.87m x 2.29m)

**Shower Room** 