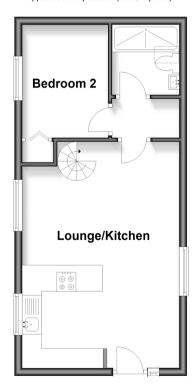

### **Accommodation**

#### **GROUND FLOOR**

Lounge/Kitchen: 19'0 x 13'5 (5.80m x 4.09m)

Inner Hallway

Bedroom 2: 9'5 x 7'6 (2.87m x 2.29m)

**Shower Room** 

### **Ground Floor**

Approx. 36.1 sq. metres (388.2 sq. feet)