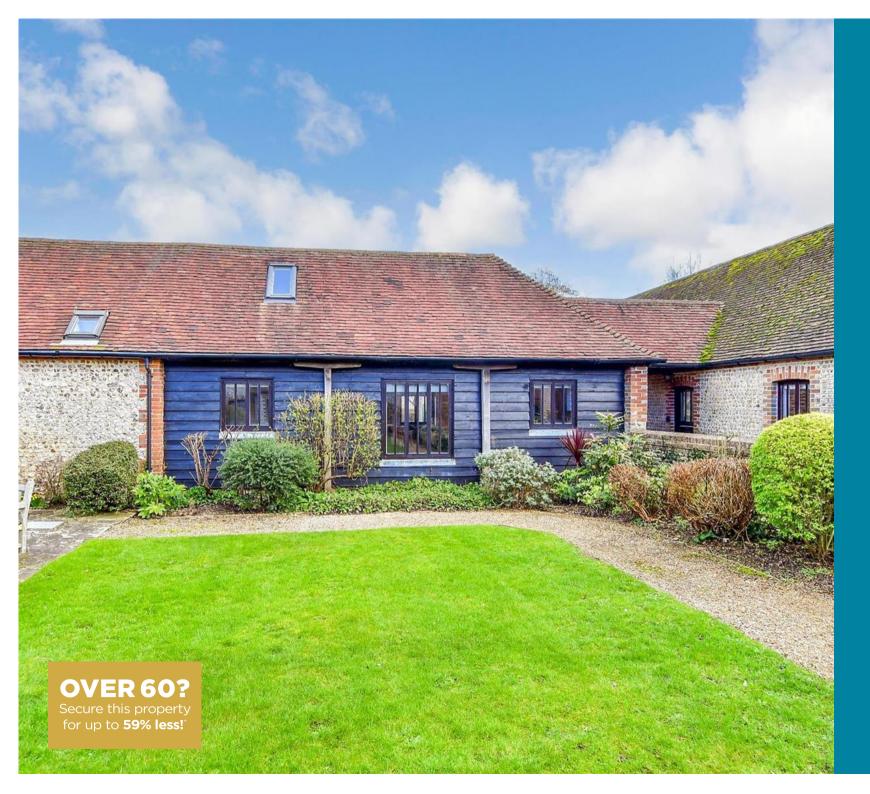

Price £250,000

Leasehold

2x 🕮 1x 🚅 1x 🕮

Saxon Meadow,
Tangmere, Chichester,
West Sussex, PO20

cubitt west
Helping you move forwards

## Main features

- Beautiful attached house in sought-after location
- Gorgeous communal gardens ideal for sitting out in on a summer's day
- Recently modernized throughout incorporating modern & character features
- Open plan living space with a stunning spiral staircase
- Benefits from a garage en-bloc
- Close to local shops & amenities

## **OUTSIDE**

Garage En-Bloc: 16'11 x 8'8 (5.16m x 2.64m)

**Communal Gardens** 