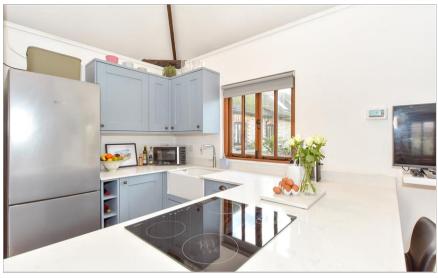

#### **GROUND FLOOR**

Lounge/Kitchen: 19'0 x 13'5 (5.80m x 4.09m)

Inner Hallway

Bedroom 2: 9'5 x 7'6 (2.87m x 2.29m)

**Shower Room** 