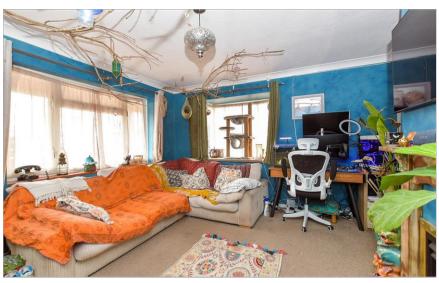

#### **GROUND FLOOR**

Lounge: 12'8 x 12'8 (3.86m x 3.86m) Kitchen/Diner: 18'11 x 9'4 (5.77m x 2.85m)