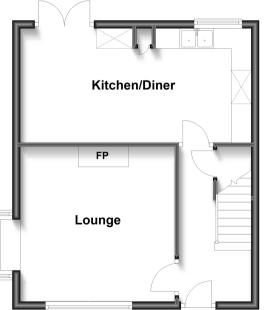

## **Accommodation**

#### **GROUND FLOOR**

Lounge: 12'8 x 12'8 (3.86m x 3.86m) Kitchen/Diner: 18'11 x 9'4 (5.77m x 2.85m)

## **Ground Floor**

Approx. 39.7 sq. metres (427.6 sq. feet)