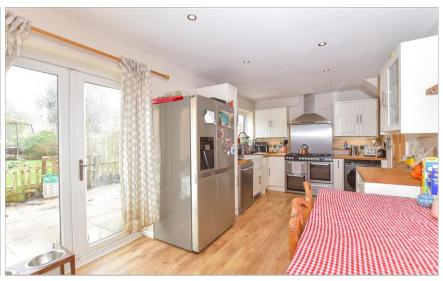

#### **GROUND FLOOR**

Lounge: 12'8 x 12'8 (3.86m x 3.86m) Kitchen/Diner: 18'11 x 9'4 (5.77m x 2.85m)