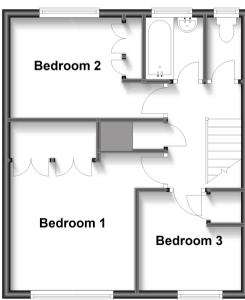

## **Accommodation**

#### **FIRST FLOOR**

Landing

Bedroom 1: 12'7 x 11'8 (3.84m x 3.56m) Bedroom 2: 12'7 x 8'3 (3.84m x 2.52m)

Bedroom 3: 8'6 maximum x 8'2 (2.59m x 2.49m)

Bathroom

Separate Toilet

## **First Floor**

Approx. 39.3 sq. metres (422.9 sq. feet)

Internal error in letter template 368 - Data type mismatch.

Template timestamp is 25/02/25 09:22:37

Record identifiers:
Property = 40415168

Please copy this detail out of the letter and paste it into a Help Desk call, then take a Diagnostic Snapshot & attach it to the same call.