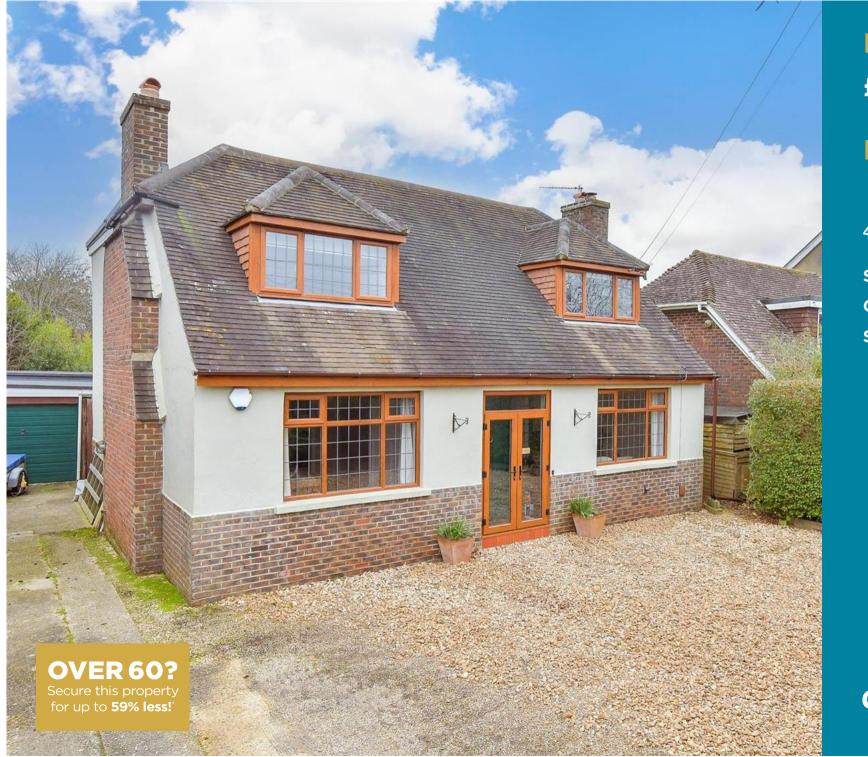

Price £725,000

# Freehold

4x 👜 2x 🕂 2x 📇

Stockbridge Road, Chichester, West Sussex, PO19

Ground Floor Approx. 97.1 sg. metres (1045.2 sg. feet)

# **Main features**

- Large detached house with garage & ample off road parking
- Fantastic sized sunny rear garden
- Bright & spacious accommodation throughout
- Stunning, oak framed sun room with log burner
- Easy access into Chichester, Arundel & Bognor Regis
- Rear of garage converted into useful home office or storage area