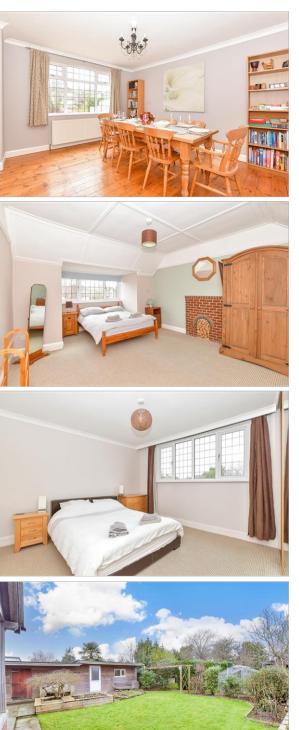

### Entrance Hall

Dining Room: 14'1 x 12'0 (4.30m x 3.66m) Kitchen: 16'1 x 12'11 (4.91m x 3.94m) Utility Room: 7'7 x 5'1 (2.31m x 1.55m) Bathroom: 7'1 x 6'2 (2.16m x 1.88m) Sun Room: 15'11 x 9'9 (4.85m x 2.97m) Lounge: 24'6 x 11'10 maximum (7.47m x 3.61m)

#### Landing

Bedroom 1: 15'7 into bay x 11'11 (4.75m x 3.63m) Bedroom 2: 14'10 x 11'3 (4.52m x 3.43m) Bedroom 3: 12'3 x 11'10 into bay (3.74m x 3.61m) Bedroom 4: 10'1 x 9'9 (3.08m x 2.97m) Shower Room: 11'9 x 7'7 (3.58m x 2.31m)

#### OUTSIDE

Off Road Parking Rear Garden Greenhouse & Sheds