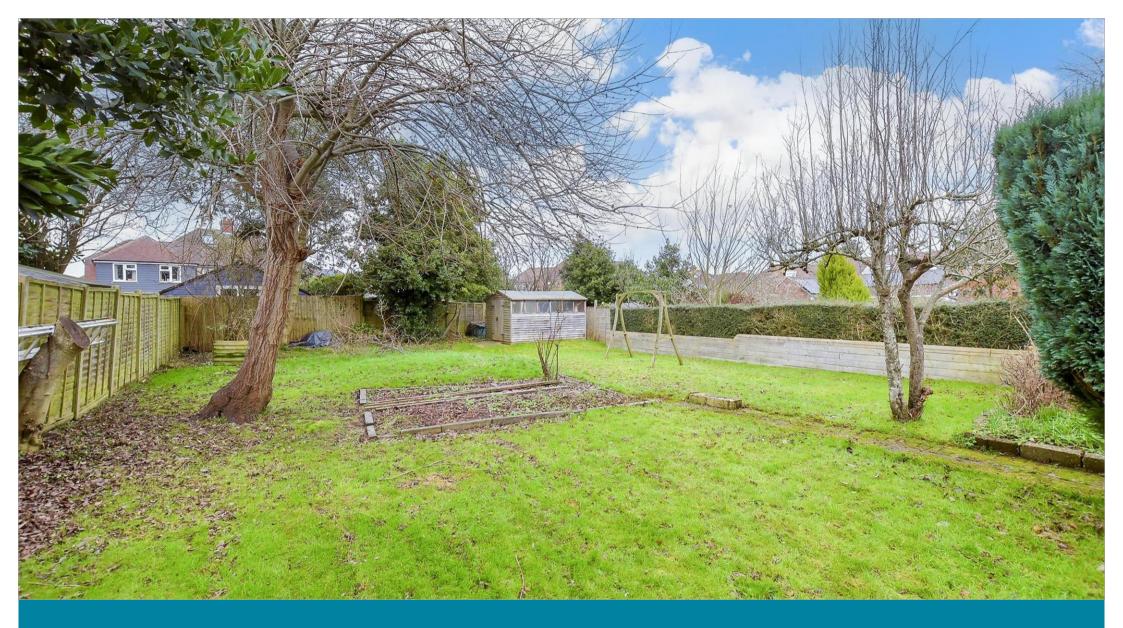

#### OUTSIDE

Off Road Parking Rear Garden Greenhouse & Sheds

# **Main features**

- Large detached house with garage & ample off road parking
- Fantastic sized sunny rear garden
- Bright & spacious accommodation throughout
- Stunning, oak framed sun room with log burner
- Easy access into Chichester, Arundel & Bognor Regis
- Rear of garage converted into useful home office or storage area