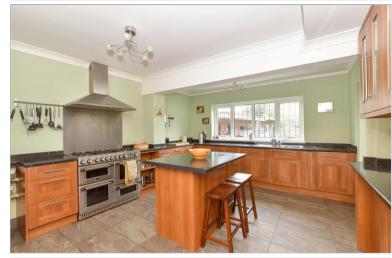

### Entrance Hall

Dining Room: 14'1 x 12'0 (4.30m x 3.66m) Kitchen: 16'1 x 12'11 (4.91m x 3.94m) Utility Room: 7'7 x 5'1 (2.31m x 1.55m) Bathroom: 7'1 x 6'2 (2.16m x 1.88m) Sun Room: 15'11 x 9'9 (4.85m x 2.97m) Lounge: 24'6 x 11'10 maximum (7.47m x 3.61m)