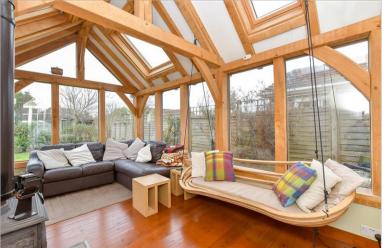

### Entrance Hall

Dining Room: 14'1 x 12'0 (4.30m x 3.66m) Kitchen: 16'1 x 12'11 (4.91m x 3.94m) Utility Room: 7'7 x 5'1 (2.31m x 1.55m) Bathroom: 7'1 x 6'2 (2.16m x 1.88m) Sun Room: 15'11 x 9'9 (4.85m x 2.97m) Lounge: 24'6 x 11'10 maximum (7.47m x 3.61m)

# **Main features**

- Large detached house with garage & ample off road parking
- Fantastic sized sunny rear garden
- Bright & spacious accommodation throughout
- Stunning, oak framed sun room with log burner
- Easy access into Chichester, Arundel & Bognor Regis
- Rear of garage converted into useful home office or storage area