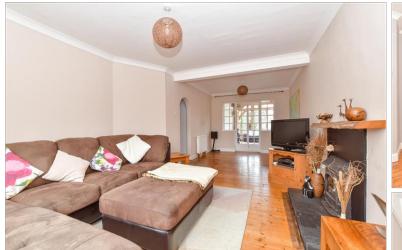

### Entrance Hall

Dining Room: 14'1 x 12'0 (4.30m x 3.66m) Kitchen: 16'1 x 12'11 (4.91m x 3.94m) Utility Room: 7'7 x 5'1 (2.31m x 1.55m) Bathroom: 7'1 x 6'2 (2.16m x 1.88m) Sun Room: 15'11 x 9'9 (4.85m x 2.97m) Lounge: 24'6 x 11'10 maximum (7.47m x 3.61m)

# **Main features**

- Large detached house with garage & ample off road parking
- Fantastic sized sunny rear garden
- Bright & spacious accommodation throughout
- Stunning, oak framed sun room with log burner
- Easy access into Chichester, Arundel & Bognor Regis
- Rear of garage converted into useful home office or storage area