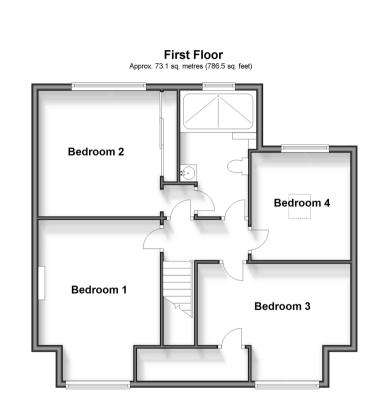

#### **FIRST FLOOR**

#### Landing

Bedroom 1: 15'7 into bay x 11'11 (4.75m x 3.63m) Bedroom 2: 14'10 x 11'3 (4.52m x 3.43m) Bedroom 3: 12'3 x 11'10 into bay (3.74m x 3.61m) Bedroom 4: 10'1 x 9'9 (3.08m x 2.97m) Shower Room: 11'9 x 7'7 (3.58m x 2.31m)