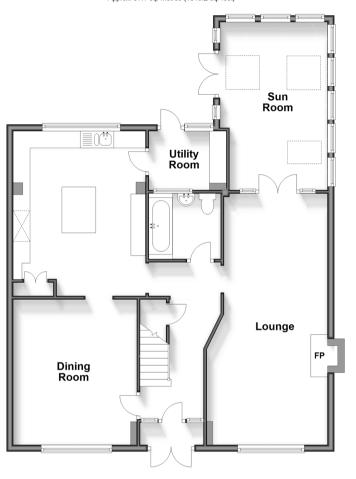

#### **GROUND FLOOR**

Porch

### Entrance Hall

Dining Room: 14'1 x 12'0 (4.30m x 3.66m) Kitchen: 16'1 x 12'11 (4.91m x 3.94m) Utility Room: 7'7 x 5'1 (2.31m x 1.55m) Bathroom: 7'1 x 6'2 (2.16m x 1.88m) Sun Room: 15'11 x 9'9 (4.85m x 2.97m) Lounge: 24'6 x 11'10 maximum (7.47m x 3.61m)