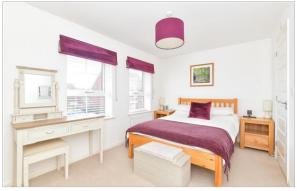

## FIRST FLOOR

Landing

Bedroom 1: 13'7 x 9'1 (4.14m x 2.77m)

**En-Suite Shower Room** 

Bedroom 2: 9'8 x 9'5 (2.95m x 2.87m)

Bedroom 3: 6'5 x 6'4 (1.96m x 1.93m)

Bathroom