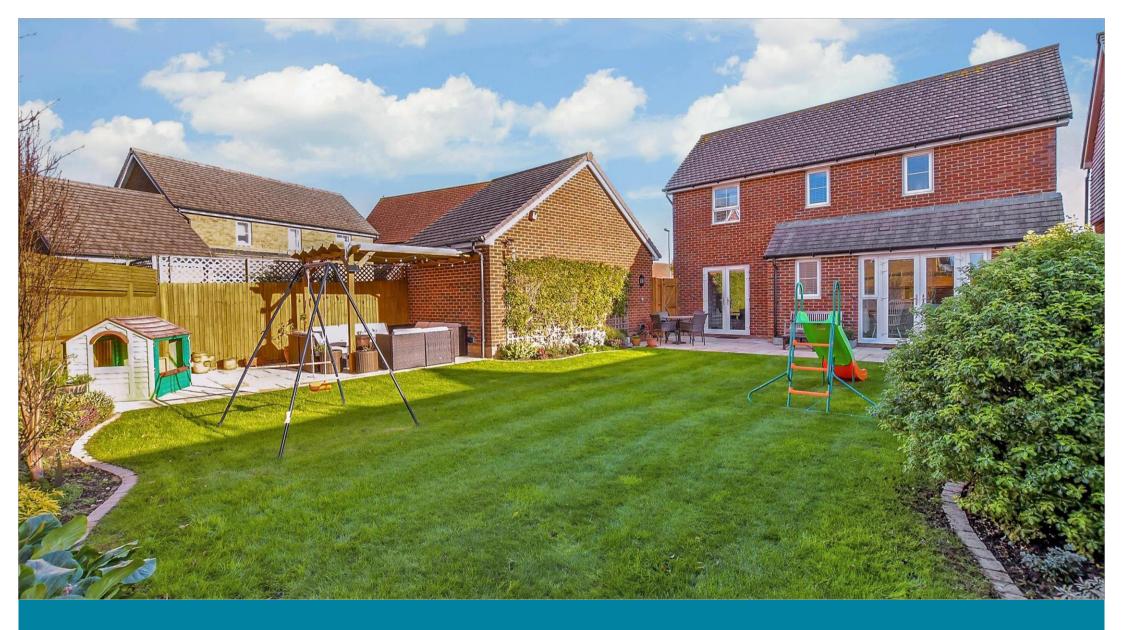

## **OUTSIDE**

Off Road Parking
Front & Rear Gardens

## **Main features**

- Stunning modern detached house with garage and off road parking
- 11 solar panels producing electricity and potential income
- Large rear garden featuring lawned area and terrace
- High specification kitchen
- Close to local shops and schools