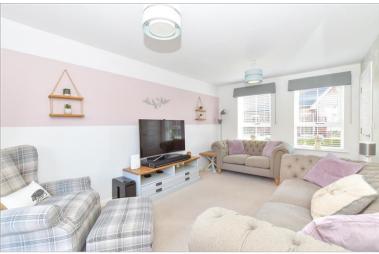

### **GROUND FLOOR**

Hallway

Dining Room: 10'2 x 8'2 (3.10m x 2.49m) Kitchen: 10'2 x 10'1 (3.10m x 3.08m)

Cloakroom

Lounge: 15'7 x 9'8 (4.75m x 2.95m)