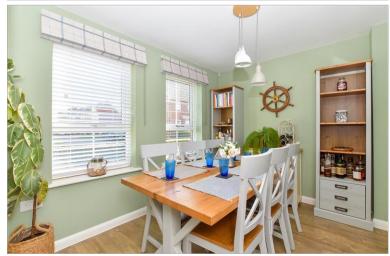

### **GROUND FLOOR**

Hallway

Dining Room: 10'2 x 8'2 (3.10m x 2.49m) Kitchen: 10'2 x 10'1 (3.10m x 3.08m)

Cloakroom

Lounge: 15'7 x 9'8 (4.75m x 2.95m)