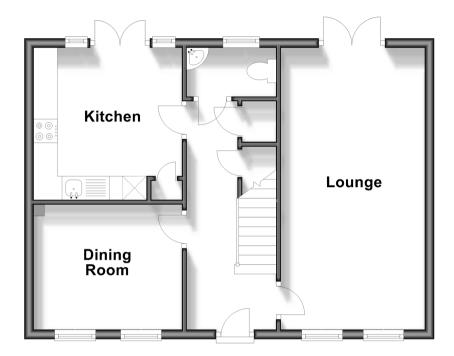

## **Ground Floor**

Approx. 49.2 sq. metres (529.9 sq. feet)

First Floor
Approx. 40.4 sq. metres (434.9 sq. feet)

## **Accommodation**

### **GROUND FLOOR**

Hallway

Dining Room: 10'2 x 8'2 (3.10m x 2.49m) Kitchen: 10'2 x 10'1 (3.10m x 3.08m)

Cloakroom

Lounge: 15'7 x 9'8 (4.75m x 2.95m)