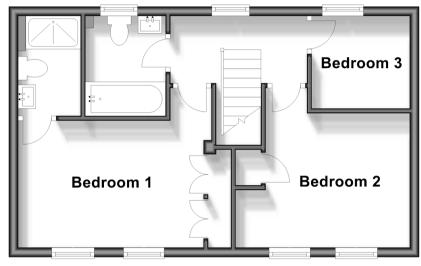

## **Ground Floor**

Approx. 49.2 sq. metres (529.9 sq. feet)

First Floor
Approx. 40.4 sq. metres (434.9 sq. feet)

## **Accommodation**

## FIRST FLOOR

Landing

Bedroom 1: 13'7 x 9'1 (4.14m x 2.77m)

**En-Suite Shower Room** 

Bedroom 2: 9'8 x 9'5 (2.95m x 2.87m)

Bedroom 3: 6'5 x 6'4 (1.96m x 1.93m)

Bathroom