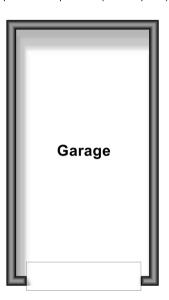

# Outbuilding

Approx. 14.6 sq. metres (157.6 sq. feet)

### **OUTBUILDING**

Garage