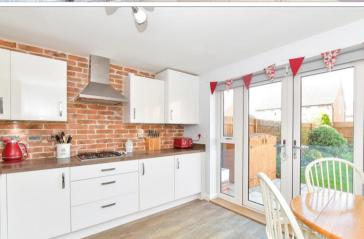

### **GROUND FLOOR**

Hallway

Dining Room: 10'2 x 8'2 (3.10m x 2.49m) Kitchen: 10'2 x 10'1 (3.10m x 3.08m)

Cloakroom

Lounge: 15'7 x 9'8 (4.75m x 2.95m)

## **Main features**

- Stunning modern detached house with garage and off road parking
- 11 solar panels producing electricity and potential income
- Large rear garden featuring lawned area and terrace
- High specification kitchen
- Close to local shops and schools