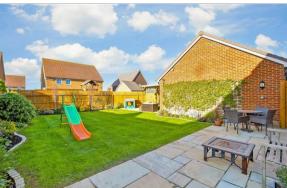

## **OUTSIDE**

Off Road Parking
Front & Rear Gardens

## **Main features**

- Stunning modern detached house with garage and off road parking
- 11 solar panels producing electricity and potential income
- Large rear garden featuring lawned area and terrace
- High specification kitchen
- Close to local shops and schools