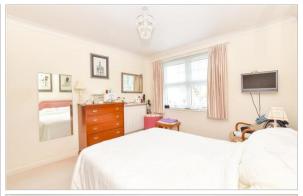

## FIRST FLOOR

Landing

Bedroom 1: 12'1 x 10'6 (3.69m x 3.20m)

Bedroom 2: (L-shaped) 11'2 x 8'10 (3.41m x 2.69m) plus

5'2 x 3'10 into fitted cupboard (1.58m x 1.17m)

Bedroom 3: 8'11 x 7'8 (2.72m x 2.34m) Bedroom 4: 9'7 x 6'9 (2.92m x 2.06m)