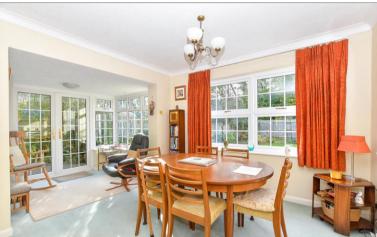

#### **GROUND FLOOR**

Hallway Cloakroom

Lounge: 15'5 x 11'10 (4.70m x 3.61m)
Dining Area: 10'6 x 8'10 (3.20m x 2.69m)
Sun Room: 9'6 x 7'5 (2.90m x 2.26m)
Kitchen: 17'5 x 9'0 (5.31m x 2.75m)
Breakfast Area: 9'0 x 7'9 (2.75m x 2.36m)