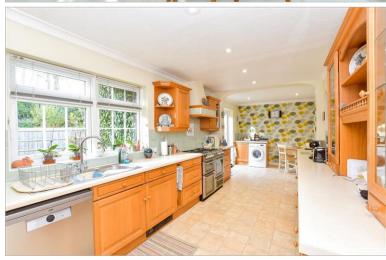

#### **GROUND FLOOR**

Hallway Cloakroom

Lounge: 15'5 x 11'10 (4.70m x 3.61m)
Dining Area: 10'6 x 8'10 (3.20m x 2.69m)
Sun Room: 9'6 x 7'5 (2.90m x 2.26m)
Kitchen: 17'5 x 9'0 (5.31m x 2.75m)
Breakfast Area: 9'0 x 7'9 (2.75m x 2.36m)