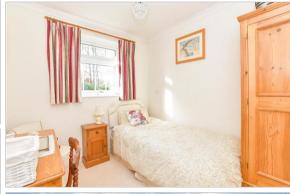

## FIRST FLOOR

Landing

Bedroom 1: 12'1 x 10'6 (3.69m x 3.20m)

Bedroom 2: (L-shaped) 11'2 x 8'10 (3.41m x 2.69m) plus

5'2 x 3'10 into fitted cupboard (1.58m x 1.17m)

Bedroom 3: 8'11 x 7'8 (2.72m x 2.34m) Bedroom 4: 9'7 x 6'9 (2.92m x 2.06m)