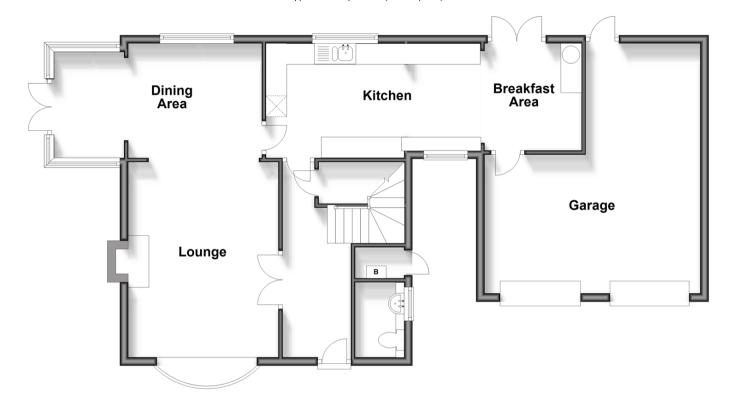

**Price** £875,000

**Freehold** 

4x 🕮 1x 🚅 3x 🕮

Stanton Drive, Chichester, West Sussex, PO19

cubitt west

**Ground Floor** 

Approx. 91.7 sq. metres (987.0 sq. feet)

First Floor

#### **GROUND FLOOR**

Hallway Cloakroom

Lounge: 15'5 x 11'10 (4.70m x 3.61m)
Dining Area: 10'6 x 8'10 (3.20m x 2.69m)
Sun Room: 9'6 x 7'5 (2.90m x 2.26m)
Kitchen: 17'5 x 9'0 (5.31m x 2.75m)
Breakfast Area: 9'0 x 7'9 (2.75m x 2.36m)

## OUTSIDE

Double Garage Off Road Parking Front & Rear Gardens