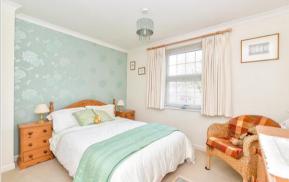

## FIRST FLOOR

Landing

Bedroom 1: 12'1 x 10'6 (3.69m x 3.20m)

Bedroom 2: (L-shaped) 11'2 x 8'10 (3.41m x 2.69m) plus

5'2 x 3'10 into fitted cupboard (1.58m x 1.17m)

Bedroom 3: 8'11 x 7'8 (2.72m x 2.34m) Bedroom 4: 9'7 x 6'9 (2.92m x 2.06m)