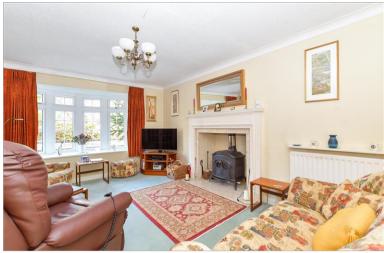

#### **GROUND FLOOR**

Hallway Cloakroom

Lounge: 15'5 x 11'10 (4.70m x 3.61m)
Dining Area: 10'6 x 8'10 (3.20m x 2.69m)
Sun Room: 9'6 x 7'5 (2.90m x 2.26m)
Kitchen: 17'5 x 9'0 (5.31m x 2.75m)
Breakfast Area: 9'0 x 7'9 (2.75m x 2.36m)

# **Main features**

- Spacious detached house with double garage & ample off road parking
- Located in the desirable Summersdale area
- Situated close to The Goodwood Estate & Chichester's city centre
- Private, rear garden
- Light & airy accommodation throughout
- Ideal family home