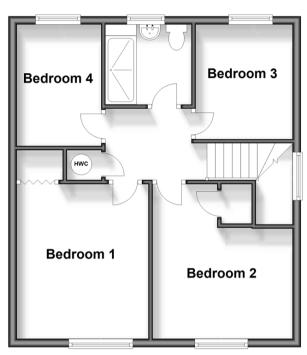

Approx. 50.4 sq. metres (542.0 sq. feet)

## FIRST FLOOR

Landing

Bedroom 1: 12'1 x 10'6 (3.69m x 3.20m)

Bedroom 2: (L-shaped) 11'2 x 8'10 (3.41m x 2.69m) plus

5'2 x 3'10 into fitted cupboard (1.58m x 1.17m)

Bedroom 3: 8'11 x 7'8 (2.72m x 2.34m) Bedroom 4: 9'7 x 6'9 (2.92m x 2.06m)