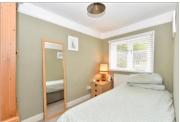

#### FIRST FLOOR

Landing

Bedroom 1: 11'5 x 10'10 (3.48m x

3.30m)

Bedroom 2: 10'0 x 7'2 (3.05m x 2.19m)

Shower Room: 6'7 x 4'8 (2.01m x

1.42m)