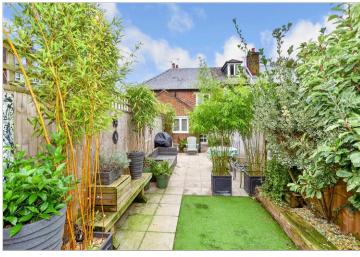

**Guide Price** £300,000

**Freehold** 

2x 🕮 1x 🚅 2x 🕮

Orchard Street, Chichester, West Sussex, PO19

cubitt@west
Helping you move forwards













## Main features

- Beautifully presented, period mid-terrace house with character features
- Ideally located in the heart of Chichester
- Close to the theatre & shops
- Landscaped rear garden with sunny aspect
- **■** Excellent public transport links

# **Accommodation**

#### **GROUND FLOOR**

Lounge: 11'2 x 10'8 (3.41m x 3.25m)

Inner Hall

Dining Room: 11'5 x 10'10 (3.48m x

3.30m)

**Kitchen**: 10'10 x 5'10 (3.30m x 1.78m)

#### FIRST FLOOR

Landing

Bedroom 1: 11'5 x 10'10 (3.48m x

3.30m)

Bedroom 2: 10'0 x 7'2 (3.05m x 2.19m)

Shower Room: 6'7 x 4'8 (2.01m x

1.42m)

### **OUTSIDE**

Rear Garden Outbuilding

## **Ground Floor**

Approx. 31.2 sq. metres (335.4 sq. feet)



# First Floor Approx. 25.4 sq. metres (273.1 sq. feet)



# Call Chichester - 01243 786581 ■ cubittandwest.co