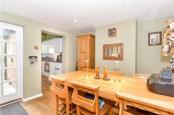

#### **GROUND FLOOR**

Lounge: 11'2 x 10'8 (3.41m x 3.25m)

Inner Hall

Dining Room: 11'5 x 10'10 (3.48m x

3.30m)

**Kitchen**: 10'10 x 5'10 (3.30m x 1.78m)