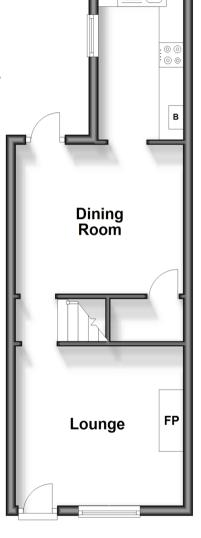

# **Accommodation**

#### **GROUND FLOOR**

Lounge: 11'2 x 10'8 (3.41m x 3.25m)

Inner Hall

Dining Room: 11'5 x 10'10 (3.48m x

3.30m)

**Kitchen**: 10'10 x 5'10 (3.30m x 1.78m)

## **Ground Floor**

Approx. 31.2 sq. metres (335.4 sq. feet)