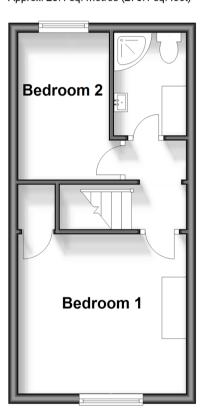

#### FIRST FLOOR

Landing

Bedroom 1: 11'5 x 10'10 (3.48m x

3.30m)

Bedroom 2: 10'0 x 7'2 (3.05m x 2.19m)

Shower Room: 6'7 x 4'8 (2.01m x

1.42m)

# First Floor Approx. 25.4 sq. metres (273.1 sq. feet)