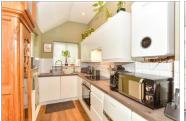

#### **GROUND FLOOR**

Lounge: 11'2 x 10'8 (3.41m x 3.25m)

Inner Hall

Dining Room: 11'5 x 10'10 (3.48m x

3.30m)

**Kitchen**: 10'10 x 5'10 (3.30m x 1.78m)