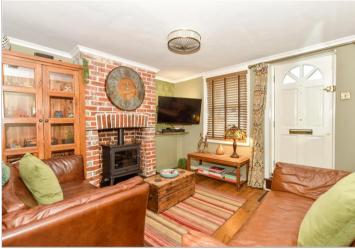

#### **GROUND FLOOR**

Lounge: 11'2 x 10'8 (3.41m x 3.25m)

Inner Hall

Dining Room: 11'5 x 10'10 (3.48m x

3.30m)

**Kitchen**: 10'10 x 5'10 (3.30m x 1.78m)