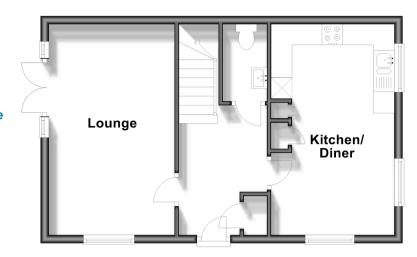

# **Accommodation**

#### **GROUND FLOOR**

Hallway

Lounge: 16'9 x 9'11 (5.11m x 3.02m)

Cloakroom

**Kitchen/Diner**: 16'9 x 9'8 (5.11m x 2.95m)

#### FIRST FLOOR

Landing

Bedroom 1: 15'5 x 10'1 (4.70m x 3.08m)

En-Suite Shower Room

Bedroom 2: 9'8 x 9'5 (2.95m x 2.87m) Bedroom 3: 9'8 x 7'1 (2.95m x 2.16m)

Bathroom

#### **Ground Floor**

Approx. 42.2 sq. metres (454.4 sq. feet)

### First Floor

Approx. 42.2 sq. metres (454.4 sq. feet)