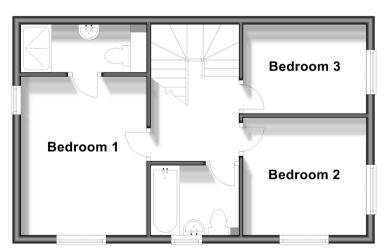

#### FIRST FLOOR

Landing

Bedroom 1: 15'5 x 10'1 (4.70m x 3.08m)

En-Suite Shower Room

Bedroom 2: 9'8 x 9'5 (2.95m x 2.87m) Bedroom 3: 9'8 x 7'1 (2.95m x 2.16m)

Bathroom

### First Floor

Approx. 42.2 sq. metres (454.4 sq. feet)