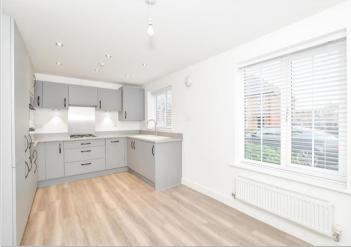

#### **GROUND FLOOR**

Hallway

Lounge: 16'9 x 9'11 (5.11m x 3.02m)

Cloakroom

**Kitchen/Diner**: 16'9 x 9'8 (5.11m x 2.95m)