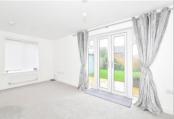

#### **GROUND FLOOR**

Hallway

Lounge: 16'9 x 9'11 (5.11m x 3.02m)

Cloakroom

**Kitchen/Diner**: 16'9 x 9'8 (5.11m x 2.95m)