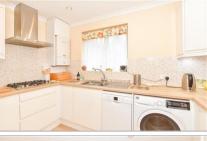

#### **GROUND FLOOR**

Hallway

Lounge/Diner: (L-shaped) 18'2 x 9'4 at widest point (5.54m x 2.85m) plus 12'3 x 10'7 (3.74m x 3.23m)

Kitchen: 10'7 x 7'8 (3.23m x 2.34m)

Bedroom 1: 15'3 x 11'0 (4.65m x 3.36m)