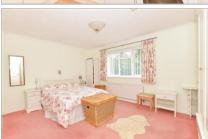

#### **GROUND FLOOR**

Hallway

Lounge/Diner: (L-shaped) 18'2 x 9'4 at widest point (5.54m x 2.85m) plus 12'3 x 10'7 (3.74m x 3.23m)

Kitchen: 10'7 x 7'8 (3.23m x 2.34m)

Bedroom 1: 15'3 x 11'0 (4.65m x 3.36m)