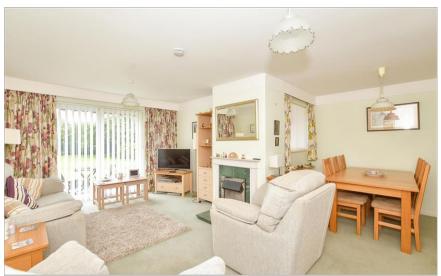

#### **GROUND FLOOR**

Hallway

Lounge/Diner: (L-shaped) 18'2 x 9'4 at widest point (5.54m x 2.85m) plus 12'3 x 10'7 (3.74m x 3.23m)

Kitchen: 10'7 x 7'8 (3.23m x 2.34m)

Bedroom 1: 15'3 x 11'0 (4.65m x 3.36m)