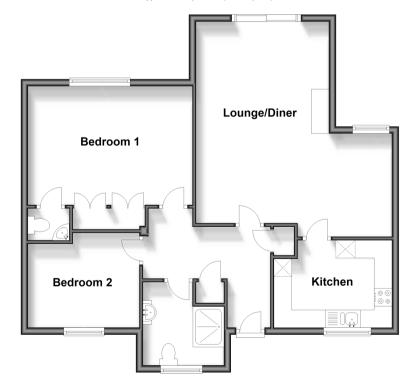

## **Accommodation**

#### **GROUND FLOOR**

Hallway

Lounge/Diner: (L-shaped) 18'2 x 9'4 at widest point (5.54m x 2.85m) plus 12'3 x 10'7 (3.74m x 3.23m)

Kitchen: 10'7 x 7'8 (3.23m x 2.34m)

Bedroom 1: 15'3 x 11'0 (4.65m x 3.36m)

En-Suite Cloakroom

Bedroom 2: 10'7 x 8'9 (3.23m x 2.67m)

Shower Room

# **Ground Floor**

Approx. 77.1 sq. metres (830.3 sq. feet)