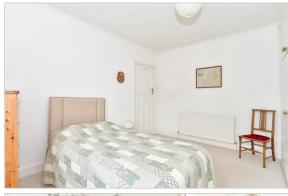

## FIRST FLOOR

Landing

Bedroom 1: (L-shaped) 10'11 x 10'7 (3.33m x 3.23m) plus 6'5 x 5'2 (1.96m x 1.58m)

En-Suite Shower Room

Bedroom 2: 13'10 x 10'3 (4.22m x 3.13m)

Bedroom 3: 13'1 x 11'1 (3.99m x 3.38m)

Bedroom 4: 8'7 x 5'10 (2.62m x 1.78m)