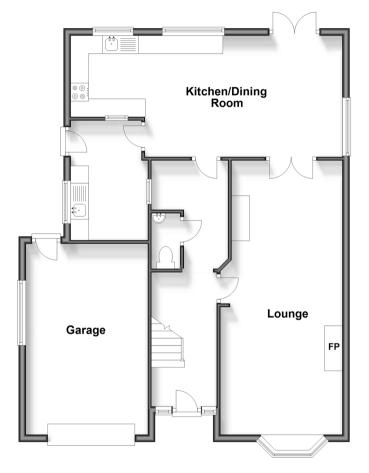

### **GROUND FLOOR**

**Entrance Hall** 

Lounge: 26'9 x 11'0 (8.16m x 3.36m)

Kitchen/Dining Room: 24'5 x 11'1 (7.45m x

3.38m)

Utility Room: 10'10 x 6'8 (3.30m x 2.03m)

Cloakroom

## **OUTSIDE**

Integral Garage

Off Road Parking

Front & Rear Gardens

Summer House