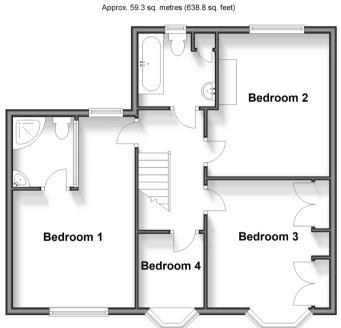

## FIRST FLOOR

Landing

Bedroom 1: (L-shaped) 10'11 x 10'7 (3.33m x 3.23m) plus 6'5 x 5'2 (1.96m x 1.58m)

En-Suite Shower Room

Bedroom 2: 13'10 x 10'3 (4.22m x 3.13m)

Bedroom 3: 13'1 x 11'1 (3.99m x 3.38m)

Bedroom 4: 8'7 x 5'10 (2.62m x 1.78m)

Bathroom