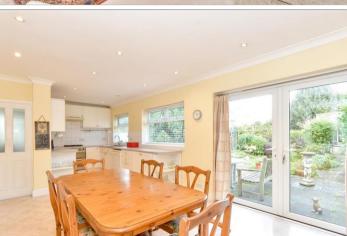

### **GROUND FLOOR**

**Entrance Hall** 

Lounge: 26'9 x 11'0 (8.16m x 3.36m)

Kitchen/Dining Room: 24'5 x 11'1 (7.45m x

3.38m)

Utility Room: 10'10 x 6'8 (3.30m x 2.03m)

Cloakroom