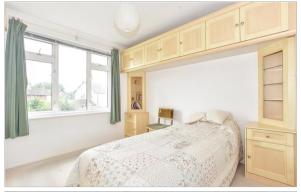

## FIRST FLOOR

Landing

Bedroom 1: (L-shaped) 10'11 x 10'7 (3.33m x 3.23m) plus 6'5 x 5'2 (1.96m x 1.58m)

En-Suite Shower Room

Bedroom 2: 13'10 x 10'3 (4.22m x 3.13m)

Bedroom 3: 13'1 x 11'1 (3.99m x 3.38m)

Bedroom 4: 8'7 x 5'10 (2.62m x 1.78m)