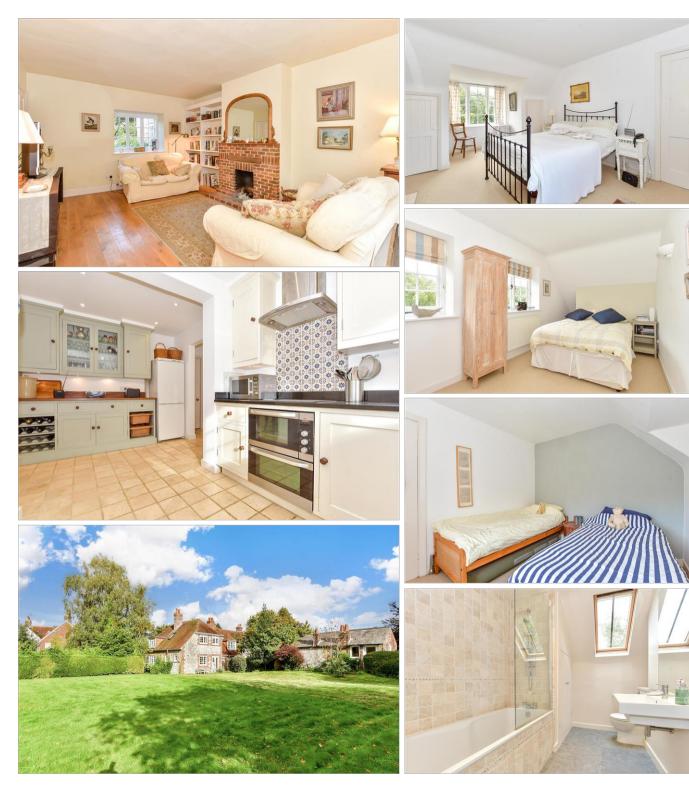

### **GROUND FLOOR**

Dining Room: 17'11 x 11'1 (5.46m x 3.38m) Lounge: 17'8 x 11'10 (5.39m x 3.61m) Rear Hallway: 15'5 (4.70m) x 5'4 (1.63m) narrowing to 4'7 (1.40m)

Kitchen: 12'1 x 7'3 (3.69m x 2.21m) plus 8'1 x 7'6 (2.47m x 2.29m)

# FIRST FLOOR

Landing

Bedroom 1: 16'3 into bay (4.96m) x 11'10 (3.61m) narrowing to 10'9 (3.28m)

Bedroom 2: 11'11 into bay x 10'3 (3.63m x 3.13m)

Bedroom 3: 13'10 x 8'1 (4.22m x 2.47m) Bathroom: 9'2 x 4'2 (2.80m x 1.27m)

## OUTSIDE

Garage & Off Road Parking Front & Rear Gardens Outbuilding Shed

# **Main features**

- Grade II listed, semi-detached cottage in peaceful village
- Highly sought-after location
- Fantastic sized rear garden (0.6063 Acres) with fruit trees & beautiful rural views
- Benefits from an outbuilding with pitched & tiled roof
- Spacious accommodation throughout
- Ample off road parking including a garage