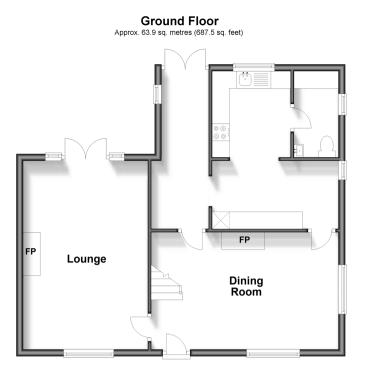

### **GROUND FLOOR**

Dining Room: 17'11 x 11'1 (5.46m x 3.38m) Lounge: 17'8 x 11'10 (5.39m x 3.61m) Rear Hallway: 15'5 (4.70m) x 5'4 (1.63m) narrowing to 4'7 (1.40m)

Kitchen: 12'1 x 7'3 (3.69m x 2.21m) plus 8'1 x 7'6 (2.47m x 2.29m)

Cloakroom: 8'1 x 4'2 (2.47m x 1.27m)