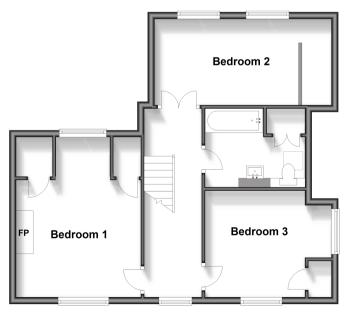

#### First Floor Approx. 58.5 sq. metres (629.9 sq. feet)

# FIRST FLOOR

Landing

Bedroom 1: 16'3 into bay (4.96m) x 11'10 (3.61m) narrowing to 10'9 (3.28m)

Bedroom 2: 11'11 into bay x 10'3 (3.63m x 3.13m)

Bedroom 3: 13'10 x 8'1 (4.22m x 2.47m) Bathroom: 9'2 x 4'2 (2.80m x 1.27m)