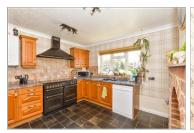

#### GROUND FLOOR

Entrance Hall

Lounge: 23'11 x 13'3 at widest point (7.29m x

Sitting Area: 9'3 x 8'6 (2.82m x 2.59m)

Pantry

**Kitchen**: 11'11 x 11'9 (3.63m x 3.58m)

Inner Hallway

Cloakroom: 5'6 x 2'9 (1.68m x 0.84m) Bedroom 4: 11'1 x 7'5 (3.38m x 2.26m)