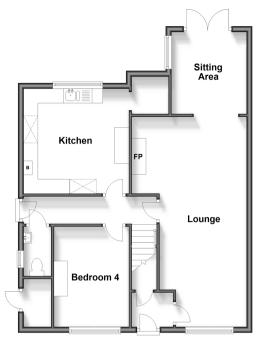

## **Accommodation**

#### GROUND FLOOR

Entrance Hall

Lounge: 23'11 x 13'3 at widest point (7.29m x

Sitting Area: 9'3 x 8'6 (2.82m x 2.59m)

Pantry

**Kitchen**: 11'11 x 11'9 (3.63m x 3.58m)

Inner Hallway

Cloakroom: 5'6 x 2'9 (1.68m x 0.84m) Bedroom 4: 11'1 x 7'5 (3.38m x 2.26m)

### Ground Floor Approx. 70.4 sq. metres (757.7 sq. feet)

First Floor