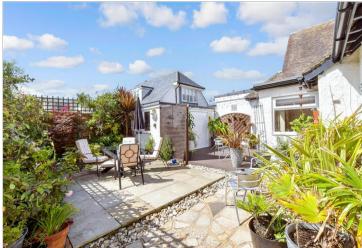

Guide Price £400,000

**Freehold** 

4x 🕮 1x 🚅 2x 🕮

Seal Road, Selsey, Chichester, West Sussex, PO20

cubitt & west













# **Main features**

- Spacious semi-detached house with ample off road parking
- Only a short walk to the seafront & local shops
- Highly desirable location with glimpses of the sea
- Enclosed rear garden with sunny aspect
- Brick-built outbuilding with power

## **Accommodation**

#### GROUND FLOOR

Entrance Hall

Lounge: 23'11 x 13'3 at widest point (7.29m x

Sitting Area: 9'3 x 8'6 (2.82m x 2.59m)

Pantry

**Kitchen**: 11'11 x 11'9 (3.63m x 3.58m)

Inner Hallway

Cloakroom: 5'6 x 2'9 (1.68m x 0.84m) Bedroom 4: 11'1 x 7'5 (3.38m x 2.26m)

#### FIRST FLOOR

Landing

Bedroom 1: 13'9 x 9'10 (4.19m x 3.00m) Bedroom 2: 13'6 x 9'2 (4.12m x 2.80m) Bedroom 3: 11'2 x 8'10 (3.41m x 2.69m)

Bath & Shower Room: 11'2 x 8'7 (3.41m x 2.62m)

#### OUTSIDE

Off Road Parking Front & Rear Gardens Outbui