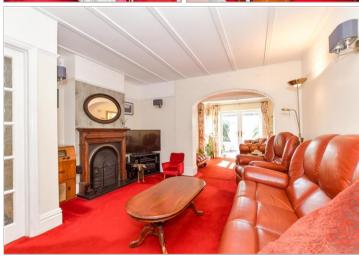

#### GROUND FLOOR

Entrance Hall

Lounge: 23'11 x 13'3 at widest point (7.29m x

Sitting Area: 9'3 x 8'6 (2.82m x 2.59m)

Pantry

**Kitchen**: 11'11 x 11'9 (3.63m x 3.58m)

Inner Hallway

Cloakroom: 5'6 x 2'9 (1.68m x 0.84m) Bedroom 4: 11'1 x 7'5 (3.38m x 2.26m)