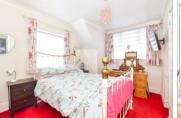

#### FIRST FLOOR

Landing

Bedroom 1: 13'9 x 9'10 (4.19m x 3.00m) Bedroom 2: 13'6 x 9'2 (4.12m x 2.80m) Bedroom 3: 11'2 x 8'10 (3.41m x 2.69m)

Bath & Shower Room: 11'2 x 8'7 (3.41m x 2.62m)