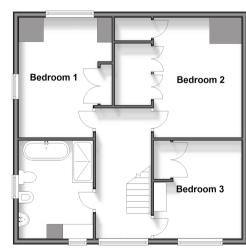

#### FIRST FLOOR

Landing

Bedroom 1: 13'9 x 9'10 (4.19m x 3.00m) Bedroom 2: 13'6 x 9'2 (4.12m x 2.80m) Bedroom 3: 11'2 x 8'10 (3.41m x 2.69m)

Bath & Shower Room: 11'2 x 8'7 (3.41m x 2.62m)