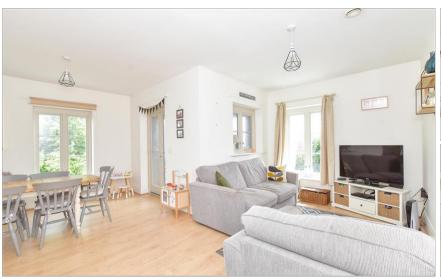

#### SECOND FLOOR

Lounge/Diner: (L-shaped) 16'6 x 9'1 (5.03m x 2.77m) plus 12'3 x 8'7 (3.74m x 2.62m)

**Kitchen**: 12'3 x 8'6 (3.74m x 2.59m)

Bedroom 1: 10'10 into alcove x 7'10 at widest point (3.30m x 2.39m) plus 13'5 x 7'6 (4.09m x 2.29m)