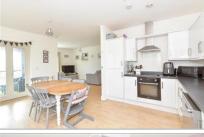

#### SECOND FLOOR

Lounge/Diner: (L-shaped) 16'6 x 9'1 (5.03m x 2.77m) plus 12'3 x 8'7 (3.74m x 2.62m)

**Kitchen**: 12'3 x 8'6 (3.74m x 2.59m)

Bedroom 1: 10'10 into alcove x 7'10 at widest point (3.30m x 2.39m) plus 13'5 x 7'6 (4.09m x 2.29m)