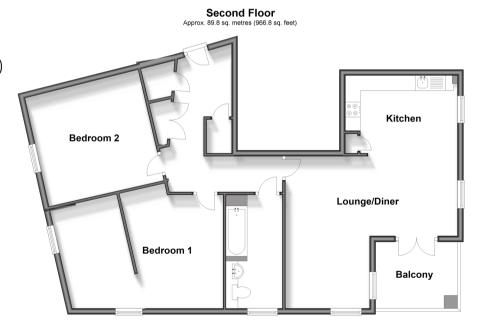

### **Accommodation**

#### SECOND FLOOR

Lounge/Diner: (L-shaped) 16'6 x 9'1 (5.03m x 2.77m) plus 12'3 x 8'7 (3.74m x 2.62m)

**Kitchen**: 12'3 x 8'6 (3.74m x 2.59m)

Bedroom 1: 10'10 into alcove x 7'10 at widest point (3.30m x 2.39m) plus 13'5 x 7'6 (4.09m x 2.29m)

Bedroom 2: 12'10 x 11'3 (3.91m x 3.43m) Bathroom: 12'2 x 6'1 (3.71m x 1.86m)

# **OUTSIDE**

Balcony

**Communal Gardens** 