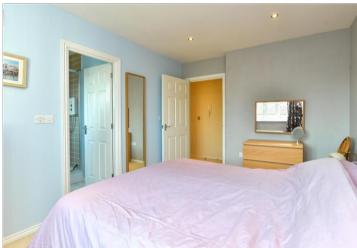

#### SECOND FLOOR

**Entrance Hall** 

Lounge: 17'7 x 17'7 (5.36m x 5.36m) narrowing to 10'5 x 9'9 (3.18m x 2.97m)

**Kitchen**: 11'9 x 5'6 (3.58m x 1.68m) Bedroom 1: 12'11 x 9'8 (3.94m x 2.95m)

En-Suite Shower Room: 5'11 x 3'3  $(1.80m \times 0.99m)$ 

Bedroom 2: 12'0 x 5'3 (3.66m x 1.60m)

Bathroom: 6'9 x 5'7 (2.06m x 1.70m)