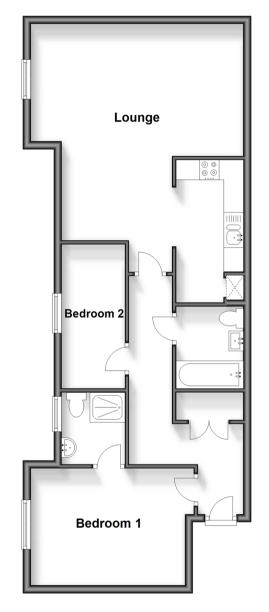

#### SECOND FLOOR

**Entrance Hall** 

Lounge: 17'7 x 17'7 (5.36m x 5.36m) narrowing to 10'5 x 9'9 (3.18m x 2.97m)

**Kitchen**: 11'9 x 5'6 (3.58m x 1.68m) Bedroom 1: 12'11 x 9'8 (3.94m x 2.95m)

En-Suite Shower Room: 5'11 x 3'3  $(1.80m \times 0.99m)$ 

Bedroom 2: 12'0 x 5'3 (3.66m x 1.60m)

Bathroom: 6'9 x 5'7 (2.06m x 1.70m)

#### Second Floor

Approx. 67.6 sq. metres (727.2 sq. feet)