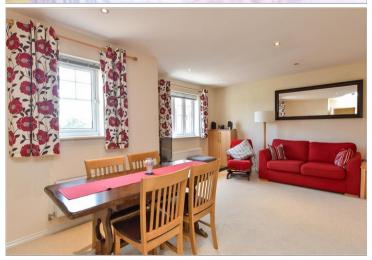

#### SECOND FLOOR

**Entrance Hall** 

Lounge: 17'7 x 17'7 (5.36m x 5.36m) narrowing to 10'5 x 9'9 (3.18m x 2.97m)

**Kitchen**: 11'9 x 5'6 (3.58m x 1.68m) Bedroom 1: 12'11 x 9'8 (3.94m x 2.95m)

En-Suite Shower Room: 5'11 x 3'3  $(1.80m \times 0.99m)$ 