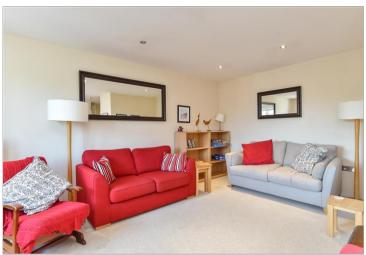

#### SECOND FLOOR

**Entrance Hall** 

Lounge: 17'7 x 17'7 (5.36m x 5.36m) narrowing to 10'5 x 9'9 (3.18m x 2.97m)

**Kitchen**: 11'9 x 5'6 (3.58m x 1.68m) Bedroom 1: 12'11 x 9'8 (3.94m x 2.95m)

En-Suite Shower Room: 5'11 x 3'3  $(1.80m \times 0.99m)$ 