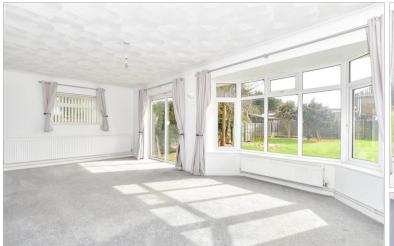

## Hallway

Shower Room: 5'0 x 3'3 (1.53m x 0.99m) Study/Bedroom 4: 9'10 x 7'10 (3.00m x 2.39m)

Lounge: 20'10 x 10'10 into bay (6.35m x 3.30m)

Dining Area: 10'11 x 10'9 (3.33m x 3.28m) Kitchen: 10'8 x 10'7 (3.25m x 3.23m)

# Main features

- Spacious detached house with ample storage
- **Light & airy open planned living space with** French windows
- Close to the beach
- Chain free
- Versatile accommodation study could be used as an additional bedroom
- Generous sized sunny rear garden
- Plenty of off road parking plus garage