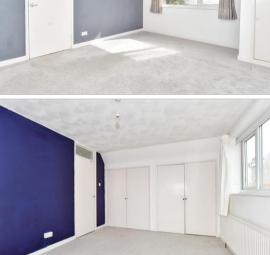

## FIRST FLOOR

Landing

Bedroom 1: 14'1 x 10'5 (4.30m x 3.18m) Bedroom 2: 14'0 x 10'9 (4.27m x 3.28m) Bedroom 3: 10'0 x 7'10 (3.05m x 2.39m) Bathroom: 6'9 x 5'4 (2.06m x 1.63m)