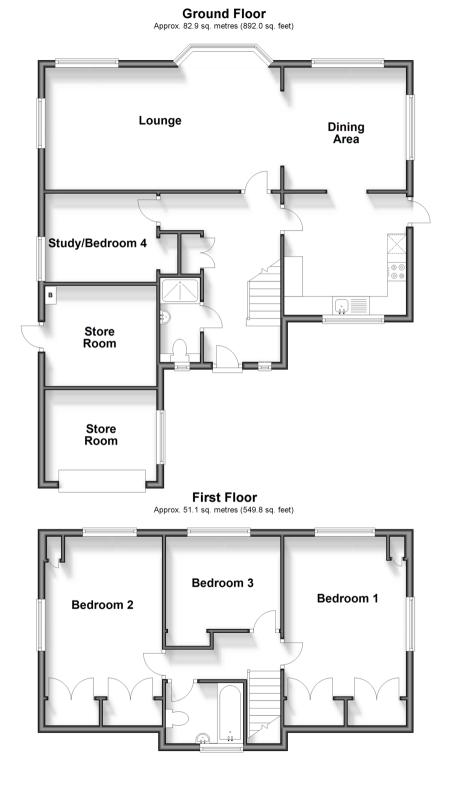

## GROUND FLOOR

## Hallway

Shower Room: 5'0 x 3'3 (1.53m x 0.99m) Study/Bedroom 4: 9'10 x 7'10 (3.00m x 2.39m)

Lounge: 20'10 x 10'10 into bay (6.35m x 3.30m)

Dining Area: 10'11 x 10'9 (3.33m x 3.28m) Kitchen: 10'8 x 10'7 (3.25m x 3.23m)

## FIRST FLOOR

Landing

Bedroom 1: 14'1 x 10'5 (4.30m x 3.18m) Bedroom 2: 14'0 x 10'9 (4.27m x 3.28m) Bedroom 3: 10'0 x 7'10 (3.05m x 2.39m) Bathroom: 6'9 x 5'4 (2.06m x 1.63m)

## OUTSIDE

Store Room x 2 (Former Garage) Off Road Parking Front & Rear Gardens Shed