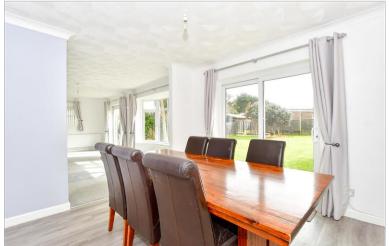

## Hallway

Shower Room: 5'0 x 3'3 (1.53m x 0.99m) Study/Bedroom 4: 9'10 x 7'10 (3.00m x 2.39m)

Lounge: 20'10 x 10'10 into bay (6.35m x 3.30m)

Dining Area: 10'11 x 10'9 (3.33m x 3.28m) Kitchen: 10'8 x 10'7 (3.25m x 3.23m)