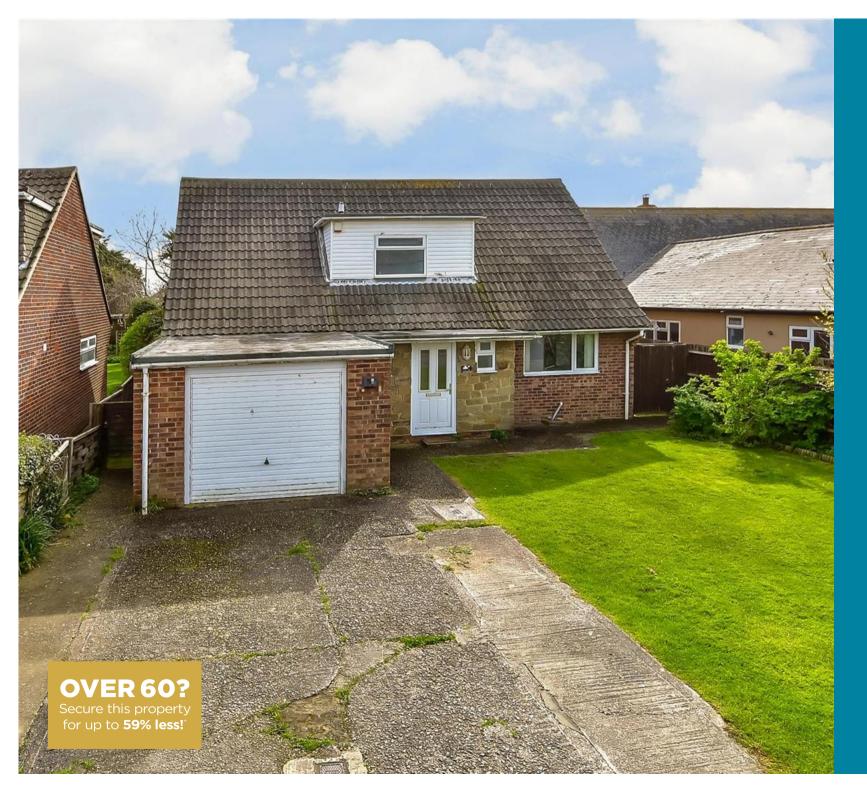

# Price £475,000

Freehold

4x 👜 2x 🕂 2x 📇

Seal Road, Selsey, Chichester, West Sussex, PO20

# Main features

- Spacious detached house with ample storage
- **Light & airy open planned living space with** French windows
- Close to the beach
- Chain free
- Versatile accommodation study could be used as an additional bedroom
- Generous sized sunny rear garden
- Plenty of off road parking plus garage