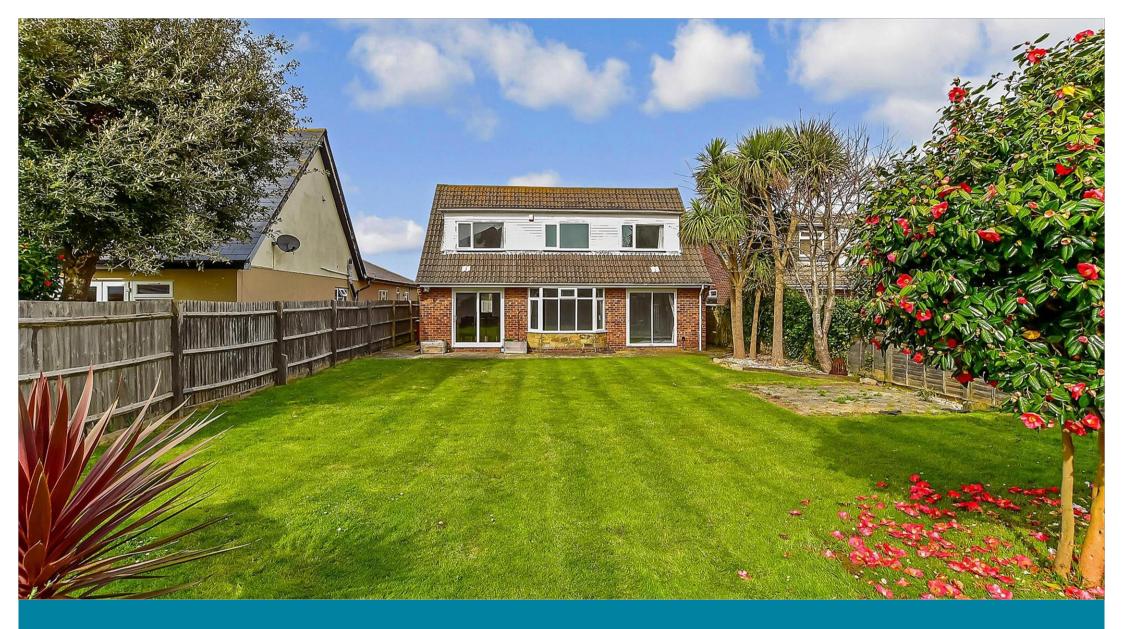

## OUTSIDE

Store Room x 2 (Former Garage) Off Road Parking Front & Rear Gardens Shed

# Main features

- Spacious detached house with ample storage
- **Light & airy open planned living space with** French windows
- Close to the beach
- Chain free
- Versatile accommodation study could be used as an additional bedroom
- Generous sized sunny rear garden
- Plenty of off road parking plus garage