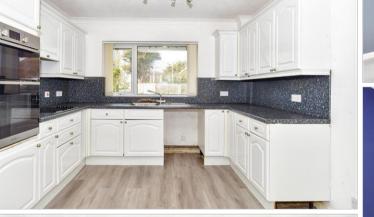

## Hallway

Shower Room: 5'0 x 3'3 (1.53m x 0.99m) Study/Bedroom 4: 9'10 x 7'10 (3.00m x 2.39m)

Lounge: 20'10 x 10'10 into bay (6.35m x 3.30m)

Dining Area: 10'11 x 10'9 (3.33m x 3.28m) Kitchen: 10'8 x 10'7 (3.25m x 3.23m)