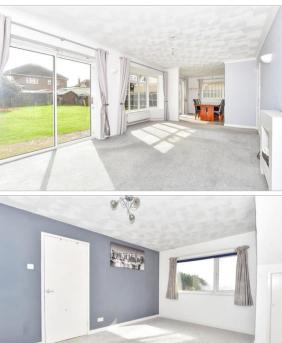

## Hallway

Shower Room: 5'0 x 3'3 (1.53m x 0.99m) Study/Bedroom 4: 9'10 x 7'10 (3.00m x 2.39m)

Lounge: 20'10 x 10'10 into bay (6.35m x 3.30m)

Dining Area: 10'11 x 10'9 (3.33m x 3.28m) Kitchen: 10'8 x 10'7 (3.25m x 3.23m)

## FIRST FLOOR

Landing

Bedroom 1: 14'1 x 10'5 (4.30m x 3.18m) Bedroom 2: 14'0 x 10'9 (4.27m x 3.28m) Bedroom 3: 10'0 x 7'10 (3.05m x 2.39m) Bathroom: 6'9 x 5'4 (2.06m x 1.63m)