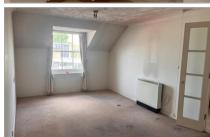

#### SECOND FLOOR

Hallway

Lounge/Diner: (L-shaped) 17'3 x 10'2 (5.26m x 3.10m) plus 14'0 x 5'8 (4.27m x 1.73m)

Kitchen: 11'7 x 6'2 (3.53m x 1.88m) Bedroom: 15'11 x 9'0 (4.85m x 2.75m) Bathroom: 6'10 x 5'10 (2.08m x 1.78m)