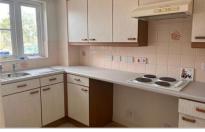

#### SECOND FLOOR

Hallway

Lounge/Diner: (L-shaped) 17'3 x 10'2 (5.26m x 3.10m) plus 14'0 x 5'8 (4.27m x 1.73m)

Kitchen: 11'7 x 6'2 (3.53m x 1.88m) Bedroom: 15'11 x 9'0 (4.85m x 2.75m) Bathroom: 6'10 x 5'10 (2.08m x 1.78m)