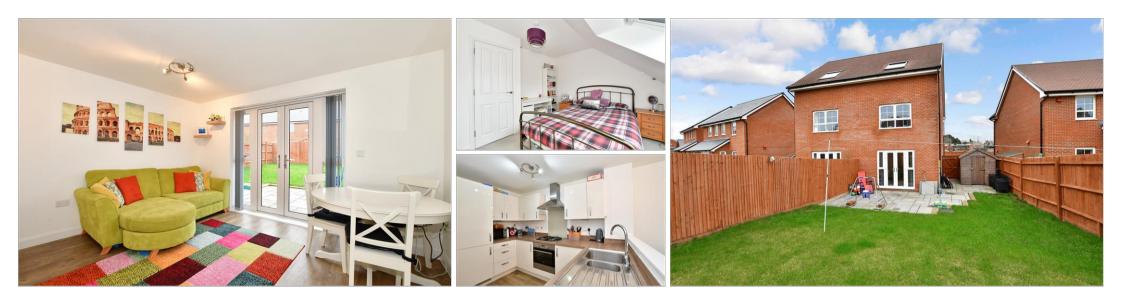

## **Main features**

- Spacious semi-detached town house with flexible living spaces
- Great sized kitchen/diner with integrated appliances
- En-suite to master bedroom and ample storage throughout
- Generous sized garden
- Remaining years of NHBC
- Off-road parking for 2 cars
- Close access to Goodwood Estate

#### **GROUND FLOOR**

Entrance Hall Study: 8'11 x 6'1 (2.72m x 1.86m) Cloakroom Kitchen / Diner: 22'10 x 9'8 (6.96m x 2.95m)

### FIRST FLOOR

Landing Lounge: 12'10 x 11'9 (3.91m x 3.58m) Bedroom 1: 12'11 x 9'11 (3.94m x 3.02m) En-Suite Shower Room: 5'0 x 3'7 (1.53m x 1.09m)