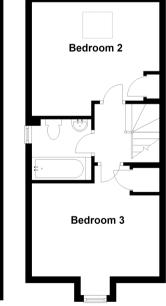

### SECOND FLOOR

Bedroom 2: 12'9 x 11'6 (3.89m x 3.51m) Landing Bedroom 3: 12'10 x 7'3 (3.91m x 2.21m) Bathroom: 6'4 x 5'9 (1.93m x 1.75m)

Second Floor Approx. 34.1 sq. metres (367.0 sq. feet)