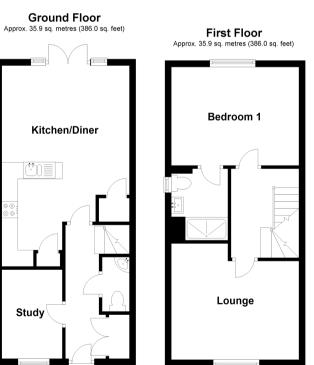

#### **GROUND FLOOR**

Entrance Hall Study: 8'11 x 6'1 (2.72m x 1.86m) Cloakroom Kitchen / Diner: 22'10 x 9'8 (6.96m x 2.95m)

### FIRST FLOOR

Landing Lounge: 12'10 x 11'9 (3.91m x 3.58m) Bedroom 1: 12'11 x 9'11 (3.94m x 3.02m) En-Suite Shower Room: 5'0 x 3'7 (1.53m x 1.09m)