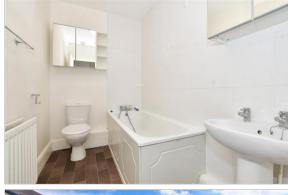

#### **GROUND FLOOR**

Lounge: 15'4 x 12'3 (4.68m x 3.74m)

Kitchen / Breakfast Area: 16'9 x 9'6 (5.11m x 2.90m) Dining Room: 13'8 x 11'2 (4.17m x 3.41m)

WC and Utility Room: 5'1 x 3'0 (1.55m x 0.92m) Garage: 14'4 x 8'3 (4.37m x 2.52m)