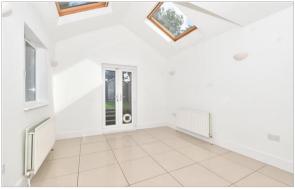

#### **GROUND FLOOR**

Lounge: 15'4 x 12'3 (4.68m x 3.74m)

Kitchen / Breakfast Area: 16'9 x 9'6 (5.11m x 2.90m) Dining Room: 13'8 x 11'2 (4.17m x 3.41m)

WC and Utility Room: 5'1 x 3'0 (1.55m x 0.92m) Garage: 14'4 x 8'3 (4.37m x 2.52m)