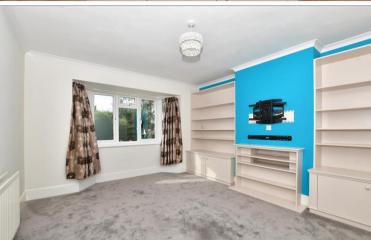

### FIRST FLOOR

Bedroom One:  $12'3 \times 9'6 (3.74m \times 2.90m)$ Bedroom Two:  $11'4 \times 10'11 (3.46m \times 3.33m)$ Bedroom Three:  $12'3 \times 11'9 (3.74m \times 3.58m)$ Bedroom Four:  $11'4 \times 7'9 (3.46m \times 2.36m)$  Shower Room: 5'4 x 4'8 (1.63m x 1.42m) Bathroom: 8'6 x 5'1 (2.59m x 1.55m)