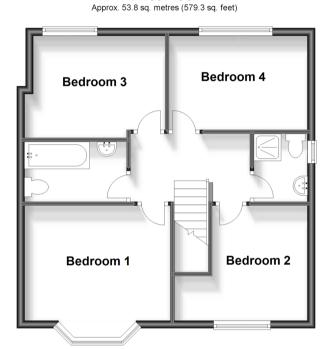

### FIRST FLOOR

Bedroom One:  $12'3 \times 9'6 (3.74m \times 2.90m)$ Bedroom Two:  $11'4 \times 10'11 (3.46m \times 3.33m)$ Bedroom Three:  $12'3 \times 11'9 (3.74m \times 3.58m)$ Bedroom Four:  $11'4 \times 7'9 (3.46m \times 2.36m)$  Shower Room: 5'4 x 4'8 (1.63m x 1.42m) Bathroom: 8'6 x 5'1 (2.59m x 1.55m)