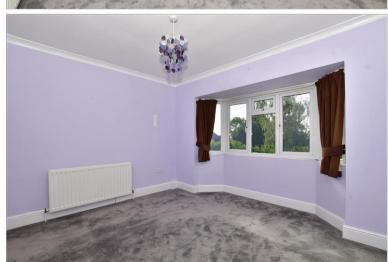

### FIRST FLOOR

Bedroom One:  $12'3 \times 9'6 (3.74m \times 2.90m)$ Bedroom Two:  $11'4 \times 10'11 (3.46m \times 3.33m)$ Bedroom Three:  $12'3 \times 11'9 (3.74m \times 3.58m)$ Bedroom Four:  $11'4 \times 7'9 (3.46m \times 2.36m)$  Shower Room: 5'4 x 4'8 (1.63m x 1.42m) Bathroom: 8'6 x 5'1 (2.59m x 1.55m)