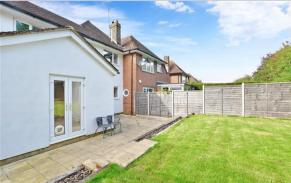

**Price** £600,000

**Freehold** 

4x 🕮 2x 🚅 1x 🕮

Merland Rise, Epsom, Surrey, KT18



## **Ground Floor**

Approx. 66.7 sq. metres (717.5 sq. feet)







# **Accommodation**

#### **GROUND FLOOR**

Lounge: 15'4 x 12'3 (4.68m x 3.74m)

Kitchen / Breakfast Area: 16'9 x 9'6 (5.11m x 2.90m) Dining Room: 13'8 x 11'2 (4.17m x 3.41m)

WC and Utility Room: 5'1 x 3'0 (1.55m x 0.92m) Garage: 14'4 x 8'3 (4.37m x 2.52m)

### FIRST FLOOR

Bedroom One:  $12'3 \times 9'6 (3.74m \times 2.90m)$ Bedroom Two:  $11'4 \times 10'11 (3.46m \times 3.33m)$ Bedroom Three:  $12'3 \times 11'9 (3.74m \times 3.58m)$ Bedroom Four:  $11'4 \times 7'9 (3.46m \times 2.36m)$  Shower Room: 5'4 x 4'8 (1.63m x 1.42m) Bathroom: 8'6 x 5'1 (2.59m x 1.55m)

### OUTSIDE

Garden















# Main features

- Modern Kitchen that seamlessly flows into a beautiful dining area complete with skylights
- Scenic countryside walks with breathtaking Epsom Downs viewpoint and Preston Park an easy stroll away
- No onward chain with off street parking for 3 cars and electric car charging point
- Integral garage with plenty of scope to convert to home office or workshop (SSTP)



### **Nearest Schools**

Primary Schools: Epsom Downs Primary and Children's Centre 0.1 miles, Shawley Community Primary 0.8 miles, Tadworth Primary 1.5 miles

Secondary Schools: St Margaret's School 0.7 miles, The



## **Transport Information**

Train Stations: Tattenham Corner 0.3 miles, Tadworth 0.9 miles, Kingswood 1.2 miles Underground Morden 6.9 miles, South Wimbledon 7.8 miles, Wimbledon 8.1 miles



#