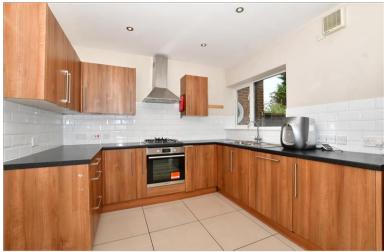

# Main features

- Modern Kitchen that seamlessly flows into a beautiful dining area complete with skylights
- Scenic countryside walks with breathtaking Epsom Downs viewpoint and Preston Park an easy stroll away
- No onward chain with off street parking for 3 cars and electric car charging point
- Integral garage with plenty of scope to convert to home office or workshop (SSTP)