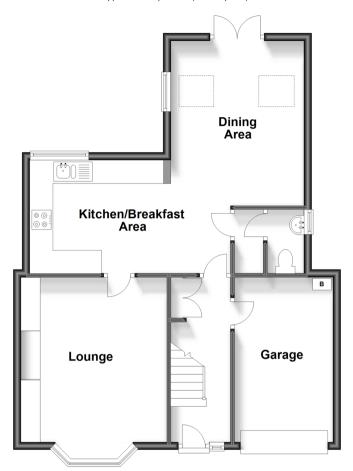

## **Ground Floor**

Approx. 66.7 sq. metres (717.5 sq. feet)

#### **GROUND FLOOR**

Lounge: 15'4 x 12'3 (4.68m x 3.74m)

Kitchen / Breakfast Area: 16'9 x 9'6 (5.11m x 2.90m) Dining Room: 13'8 x 11'2 (4.17m x 3.41m)

WC and Utility Room: 5'1 x 3'0 (1.55m x 0.92m) Garage: 14'4 x 8'3 (4.37m x 2.52m)