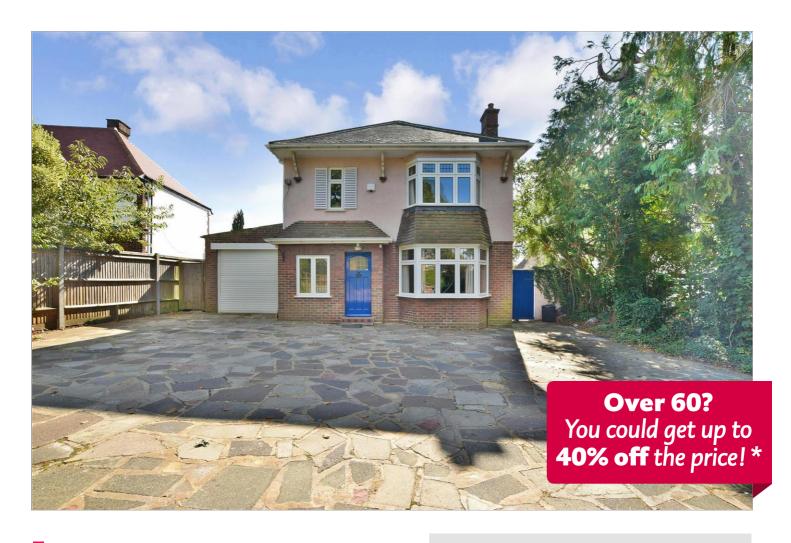

## Fir Tree Road, Banstead, Surrey, SM7

- 4 bedroom detached family home
- Master bedroom with en-suite shower/dressing room
- Large conservatory
- Lounge & separate dining room
- Plenty off-road parking
- Convenient location

### Fir Tree Road, Banstead, Surrey, SM7

If you're looking for a house that's truly special, full of character, has an incredible wow factor, is great for entertaining and has versatile accommodation, then this could be the right property for you.

It was the individuality and kerb appeal, together with the convenience of the location that first attracted the current owner to buy this property.

Close proximity to the A217, Reigate Road, and A24 means it's perfectly placed for access to London, the M25 and the A3.

Garage & Off-Road Parking

Front & Rear Gardens

For directions to this property please contact us.