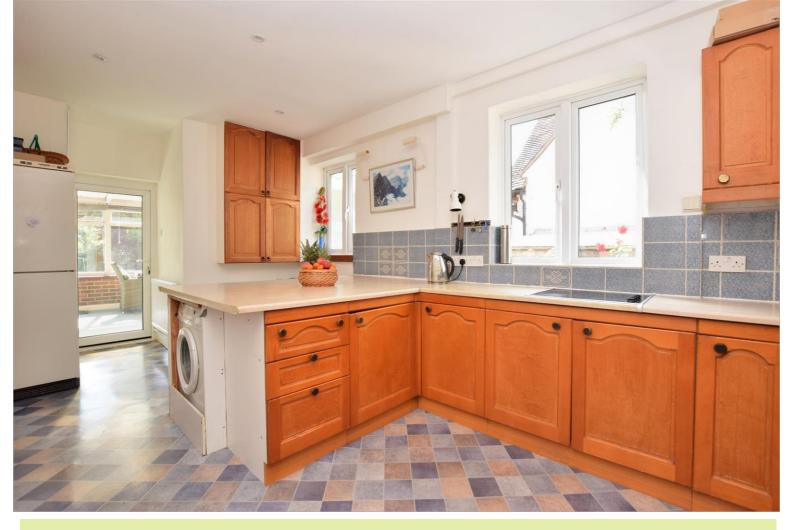

#### **GROUND FLOOR**

**Entrance Porch** 

**Entrance Hall** 

**Dining Room** 

17'2 x 15'1 (5.24m x 4.60m)

Kitchen

 $14'0 \times 12'7 (4.27m \times 3.84m)$ 

Lounge