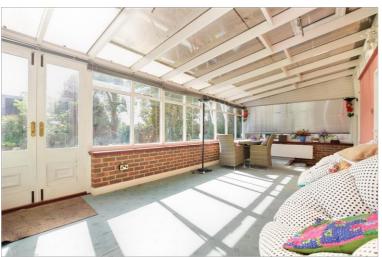

13'3 x 10'2 (4.04m x 3.10m)

Conservatory

21'10 x 10'7 (6.66m x 3.23m)

Cloakroom

**FIRST FLOOR** 

Landing

**Master Bedroom** 

13'2 x 11'7 (4.02m x 3.53m)