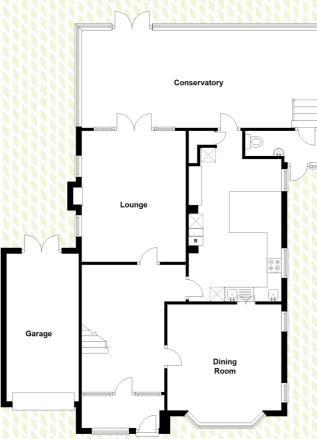

### Ground Floor Approx. 115.0 sq. metres (1238.3 sq. feet)

First Floor

#### **GROUND FLOOR**

**Entrance Porch** 

**Entrance Hall** 

**Dining Room** 

17'2 x 15'1 (5.24m x 4.60m)

Kitchen

 $14'0 \times 12'7 (4.27m \times 3.84m)$ 

Lounge

13'3 x 10'2 (4.04m x 3.10m)

Conservatory

21'10 x 10'7 (6.66m x 3.23m)

Cloakroom

**FIRST FLOOR** 

Landing

**Master Bedroom** 

13'2 x 11'7 (4.02m x 3.53m)