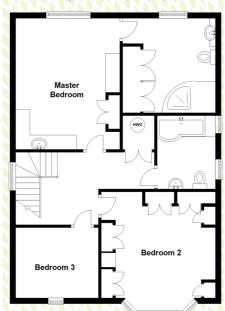

13'3 x 10'2 (4.04m x 3.10m)

Conservatory

21'10 x 10'7 (6.66m x 3.23m)

Cloakroom

**FIRST FLOOR** 

Landing

**Master Bedroom** 

13'2 x 11'7 (4.02m x 3.53m)

**En-Suite Shower/Dressing Room** 

12'0 x 10'1 (3.66m x 3.08m)

**Family Bathroom** 

Bedroom 2

14'1 x 13'0 (4.30m x 3.97m)

Bedroom 3

7'3 x 7'0 (2.21m x 2.14m)

OUTSIDE