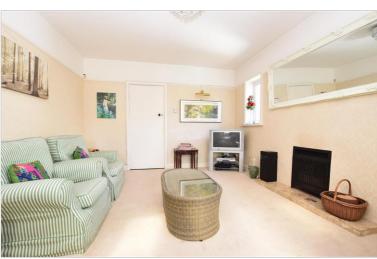

#### **GROUND FLOOR**

**Entrance Porch** 

**Entrance Hall** 

**Dining Room** 

17'2 x 15'1 (5.24m x 4.60m)

Kitchen

 $14'0 \times 12'7 (4.27m \times 3.84m)$ 

Lounge

13'3 x 10'2 (4.04m x 3.10m)

Conservatory

21'10 x 10'7 (6.66m x 3.23m)

Cloakroom

**FIRST FLOOR** 

Landing

**Master Bedroom** 

13'2 x 11'7 (4.02m x 3.53m)