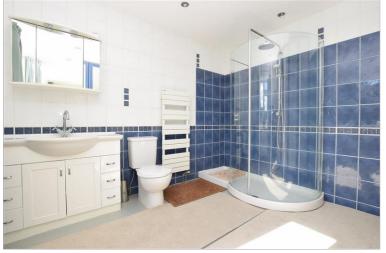

**En-Suite Shower/Dressing Room** 

12'0 x 10'1 (3.66m x 3.08m)

**Family Bathroom** 

Bedroom 2

14'1 x 13'0 (4.30m x 3.97m)

Bedroom 3

7'3 x 7'0 (2.21m x 2.14m)

OUTSIDE