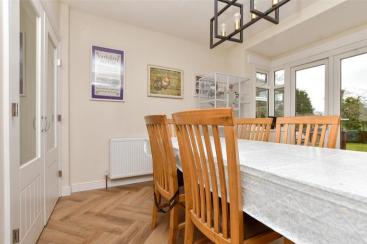

## **GROUND FLOOR**

**Entrance Porch** 

Hallway

Kitchen/Dining Area : (L-shaped) 22'7 x 13'5 (6.89m x 4.09m) plus 21'4 x 10'0 (6.51m x 3.05m)

Lounge: 18'2 x 11'0 (5.54m x 3.36m) Conservatory: 11'2 x 7'10 (3.41m x 2.39m) Bedroom 2: 13'0 x 11'0 (3.97m x 3.36m)