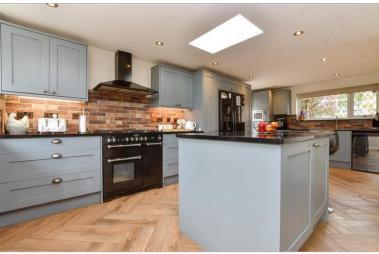

# Main features

- Impressive chalet bungalow
- Beautiful fitted open plan kitchen/dining area
- Spacious main bedroom with Juliette balcony and en-suite shower room
- Catchment of several well regarded primary and secondary schools
- Walking distance to Chipstead and Woodmansterne Train Stations