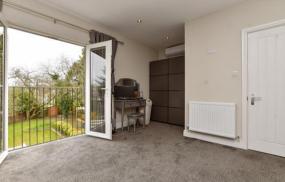

# FIRST FLOOR

Landing

Bedroom 1: 22'4 x 13'4 (6.81m x 4.07m)

En Suite Shower Room

Bedroom 3: 11'5 x 7'3 (3.48m x 2.21m)

Cloakroom