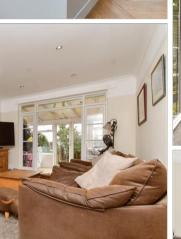

## **GROUND FLOOR**

**Entrance Porch** 

Hallway

Kitchen/Dining Area : (L-shaped) 22'7 x 13'5 (6.89m x 4.09m) plus 21'4 x 10'0 (6.51m x 3.05m)

Lounge: 18'2 x 11'0 (5.54m x 3.36m) Conservatory: 11'2 x 7'10 (3.41m x 2.39m) Bedroom 2: 13'0 x 11'0 (3.97m x 3.36m)