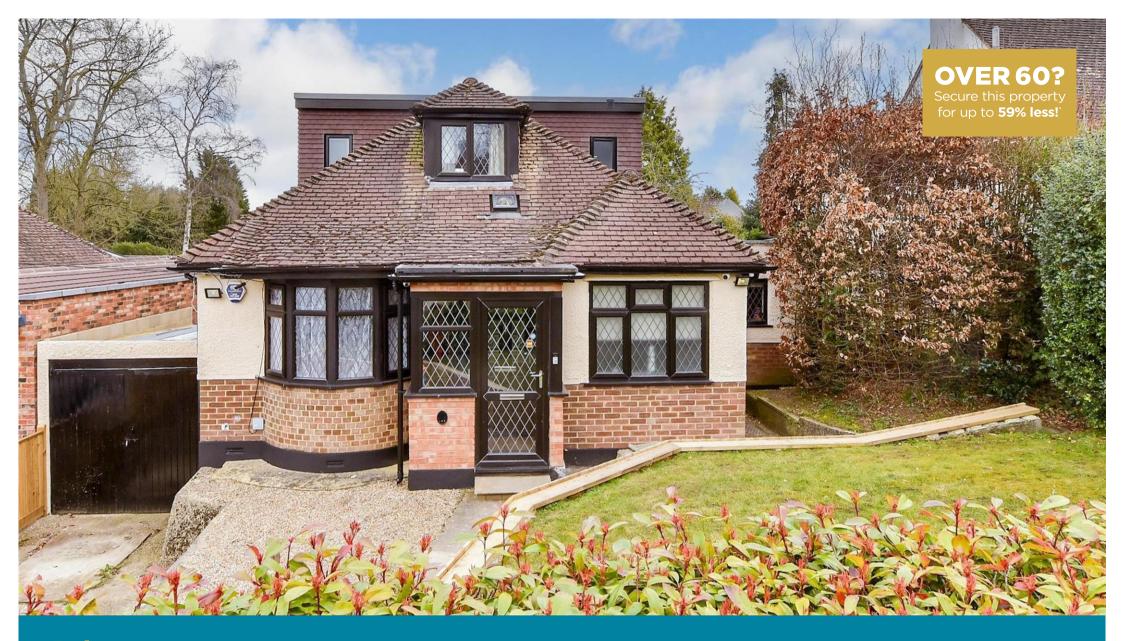

Price £725,000 Freehold

3x ∰ 2x 🚅 1x 🕮

Chipstead Way, Banstead, Surrey, SM7

Ground Floor
Approx. 107.1 sq. metres (1152.4 sq. feet)

First Floor Approx. 43.3 sq. metres (466.0 sq. feet)

# Main features

- Impressive chalet bungalow
- Beautiful fitted open plan kitchen/dining area
- Spacious main bedroom with Juliette balcony and en-suite shower room
- Catchment of several well regarded primary and secondary schools
- Walking distance to Chipstead and Woodmansterne Train Stations