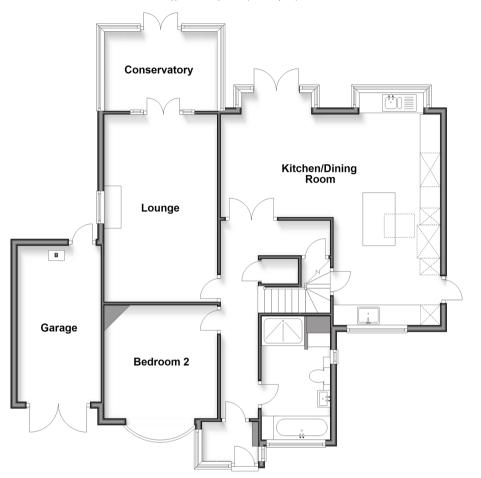

Price £725,000 Freehold

3x ∰ 2x 🚅 1x 🕮

Chipstead Way, Banstead, Surrey, SM7

Ground Floor
Approx. 107.1 sq. metres (1152.4 sq. feet)

First Floor Approx. 43.3 sq. metres (466.0 sq. feet)

## **GROUND FLOOR**

**Entrance Porch** 

Hallway

Kitchen/Dining Area : (L-shaped) 22'7 x 13'5 (6.89m x 4.09m) plus 21'4 x 10'0 (6.51m x 3.05m)

Lounge: 18'2 x 11'0 (5.54m x 3.36m) Conservatory: 11'2 x 7'10 (3.41m x 2.39m) Bedroom 2: 13'0 x 11'0 (3.97m x 3.36m)

# **OUTSIDE**

Garage

Front & Rear Gardens

Driveway