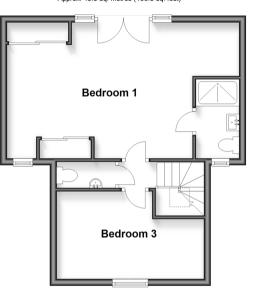

Price £725,000 Freehold

3x ∰ 2x 🚅 1x 🕮

Chipstead Way, Banstead, Surrey, SM7

Ground Floor
Approx. 107.1 sq. metres (1152.4 sq. feet)

First Floor Approx. 43.3 sq. metres (466.0 sq. feet)

# FIRST FLOOR

Landing

Bedroom 1: 22'4 x 13'4 (6.81m x 4.07m)

En Suite Shower Room

Bedroom 3: 11'5 x 7'3 (3.48m x 2.21m)

Cloakroom