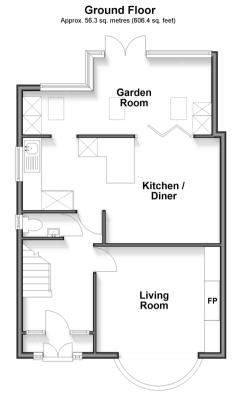

#### **GROUND FLOOR**

Porch

## Entrance Hall

Cloakroom

Living Room: 14'2 into bay x 12'9 (4.32m x 3.89m) Kitchen/Dining Room: (L-shaped) 20'7 x 11'7 (6.28m x 3.53m) plus 11'1 x 7'6 (3.38m x 2.29m)

Garden Room: (L-shaped) 19'6 x 12'9 (5.95m x 3.89m) plus 8'8 x 5'2 (2.64m x 1.58m)