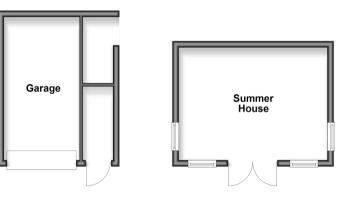

#### **OUT BUILDINGS**

Summer House: 15'5 x 11'7 (4.70m x 3.53m) Garage : 15'5 x 7'0 (4.70m x 2.14m)