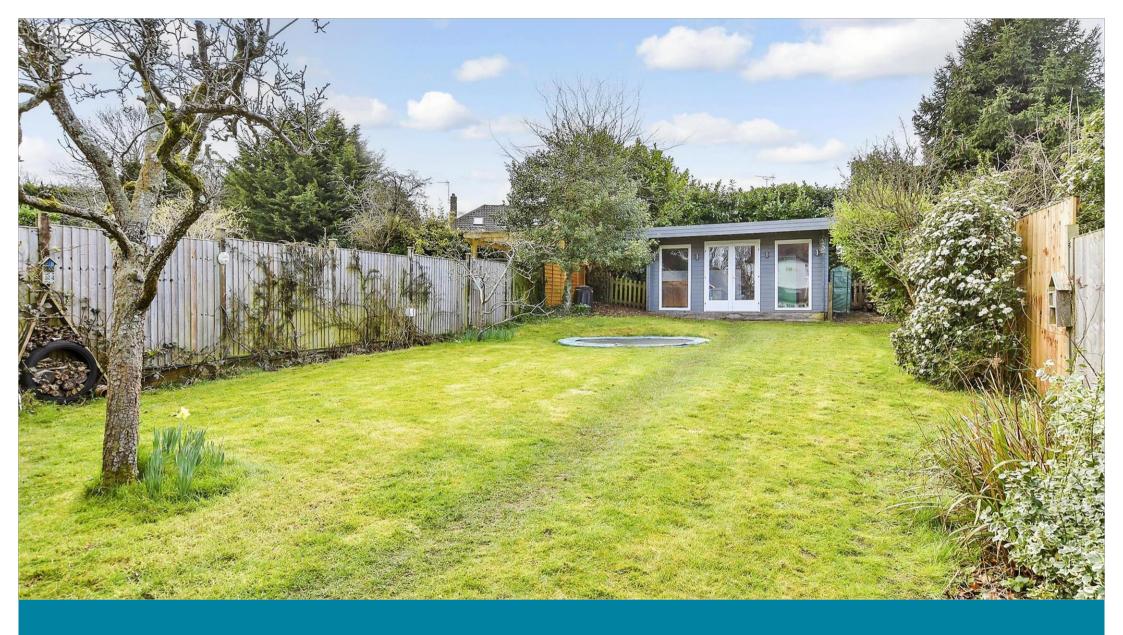

#### **OUT BUILDINGS**

Summer House: 15'5 x 11'7 (4.70m x 3.53m) Garage : 15'5 x 7'0 (4.70m x 2.14m)

# Main features

- Handsome semi detached house on a desirable tree lined road in Nork
- Beautiful mature garden with built in seating and sunken trampoline
- Large Summer house
- Walking distance to Warren Mead school and The Beacon
- Short stroll to Banstead and Epsom Downs Train **Stations**