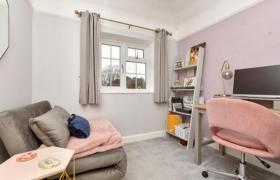

#### Landing

Bedroom 1: 11'5 x 11'2 (3.48m x 3.41m) Bedroom 2: 12'0 x 10'9 (3.66m x 3.28m) Bedroom 4 : 8'4 x 7'6 (2.54m x 2.29m) Bathroom

SECOND FLOOR

Bedroom 3 : 14'1 x 12'5 (4.30m x 3.79m)