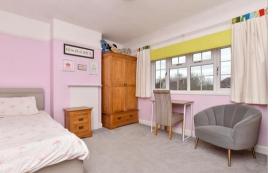

#### Landing

Bedroom 1: 11'5 x 11'2 (3.48m x 3.41m) Bedroom 2: 12'0 x 10'9 (3.66m x 3.28m) Bedroom 4 : 8'4 x 7'6 (2.54m x 2.29m) Bathroom

SECOND FLOOR

Bedroom 3 : 14'1 x 12'5 (4.30m x 3.79m)