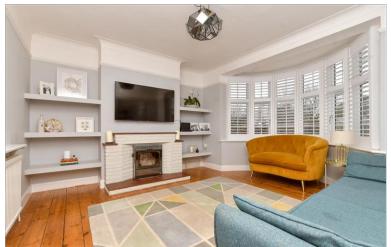

## Entrance Hall

Cloakroom

Living Room: 14'2 into bay x 12'9 (4.32m x 3.89m) Kitchen/Dining Room: (L-shaped) 20'7 x 11'7 (6.28m x 3.53m) plus 11'1 x 7'6 (3.38m x 2.29m)

Garden Room: (L-shaped) 19'6 x 12'9 (5.95m x 3.89m) plus 8'8 x 5'2 (2.64m x 1.58m)