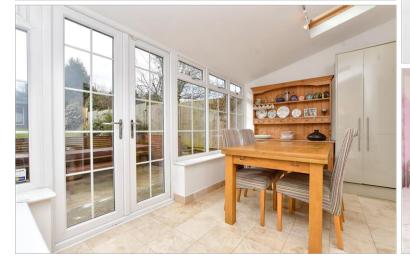

## Entrance Hall

Cloakroom

Living Room: 14'2 into bay x 12'9 (4.32m x 3.89m) Kitchen/Dining Room: (L-shaped) 20'7 x 11'7 (6.28m x 3.53m) plus 11'1 x 7'6 (3.38m x 2.29m)

Garden Room: (L-shaped) 19'6 x 12'9 (5.95m x 3.89m) plus 8'8 x 5'2 (2.64m x 1.58m)