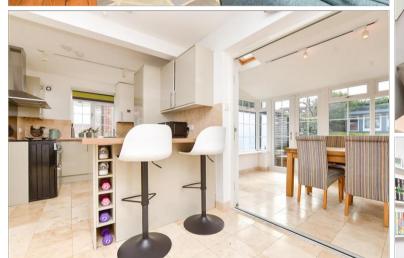

## Entrance Hall

Cloakroom

Living Room: 14'2 into bay x 12'9 (4.32m x 3.89m) Kitchen/Dining Room: (L-shaped) 20'7 x 11'7 (6.28m x 3.53m) plus 11'1 x 7'6 (3.38m x 2.29m)

Garden Room: (L-shaped) 19'6 x 12'9 (5.95m x 3.89m) plus 8'8 x 5'2 (2.64m x 1.58m)