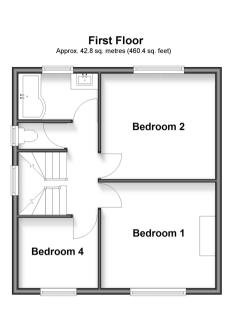

## **FIRST FLOOR**

#### Landing

Bedroom 1: 11'5 x 11'2 (3.48m x 3.41m) Bedroom 2: 12'0 x 10'9 (3.66m x 3.28m) Bedroom 4 : 8'4 x 7'6 (2.54m x 2.29m) Bathroom

SECOND FLOOR

Bedroom 3 : 14'1 x 12'5 (4.30m x 3.79m)