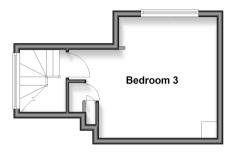

#### Landing

Bedroom 1: 11'5 x 11'2 (3.48m x 3.41m) Bedroom 2: 12'0 x 10'9 (3.66m x 3.28m) Bedroom 4 : 8'4 x 7'6 (2.54m x 2.29m) Bathroom

SECOND FLOOR

Bedroom 3 : 14'1 x 12'5 (4.30m x 3.79m)