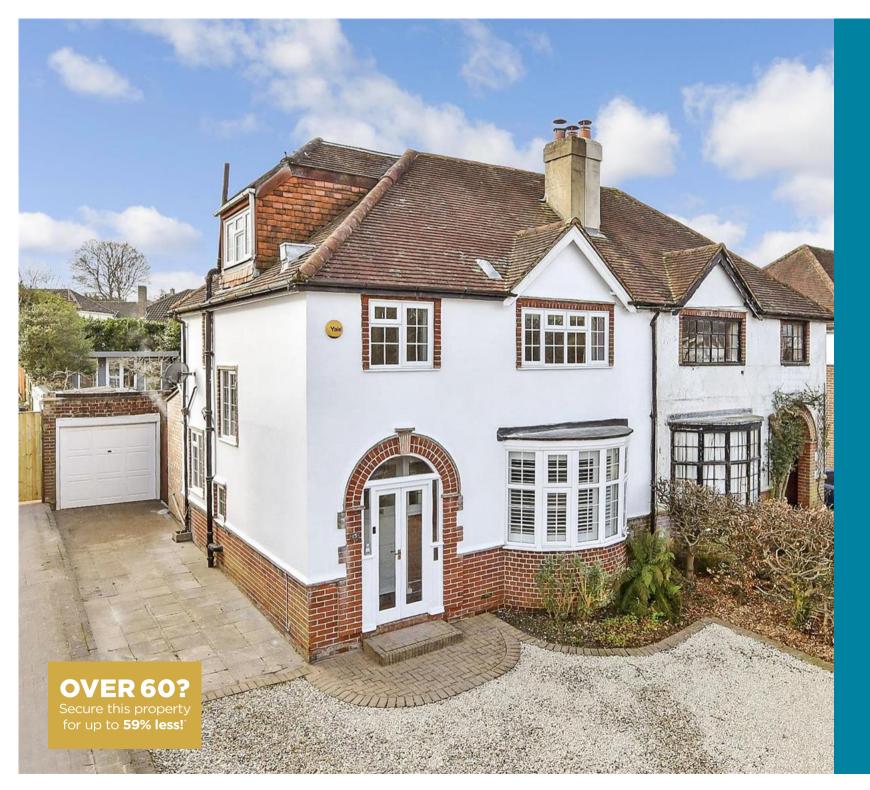

Price £725,000

Freehold

4x 📇 1x 🕂 2x 📇

Roundwood Way, Banstead, Surrey, SM7

Outbuilding Approx. 32.7 sq. metres (352.4 sq. feet)

# Main features

- Handsome semi detached house on a desirable tree lined road in Nork
- Beautiful mature garden with built in seating and sunken trampoline
- Large Summer house
- Walking distance to Warren Mead school and The Beacon
- Short stroll to Banstead and Epsom Downs Train **Stations**