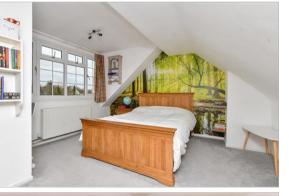

#### Landing

Bedroom 1: 11'5 x 11'2 (3.48m x 3.41m) Bedroom 2: 12'0 x 10'9 (3.66m x 3.28m) Bedroom 4 : 8'4 x 7'6 (2.54m x 2.29m) Bathroom

SECOND FLOOR

Bedroom 3 : 14'1 x 12'5 (4.30m x 3.79m)