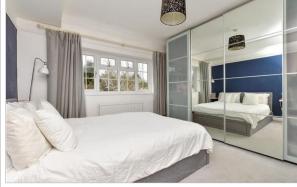

#### Landing

Bedroom 1: 11'5 x 11'2 (3.48m x 3.41m) Bedroom 2: 12'0 x 10'9 (3.66m x 3.28m) Bedroom 4 : 8'4 x 7'6 (2.54m x 2.29m) Bathroom

SECOND FLOOR

Bedroom 3 : 14'1 x 12'5 (4.30m x 3.79m)