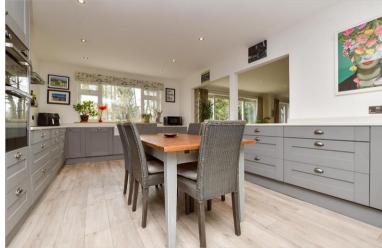

## Hallway

Lounge : (L-shaped) 28'1 x 25'5 (8.57m x 7.75m) plus 8'7 x 15'3 (2.62m x 4.65m) Kitchen/Diner: 27'6 x 12'3 (8.39m x 3.74m)