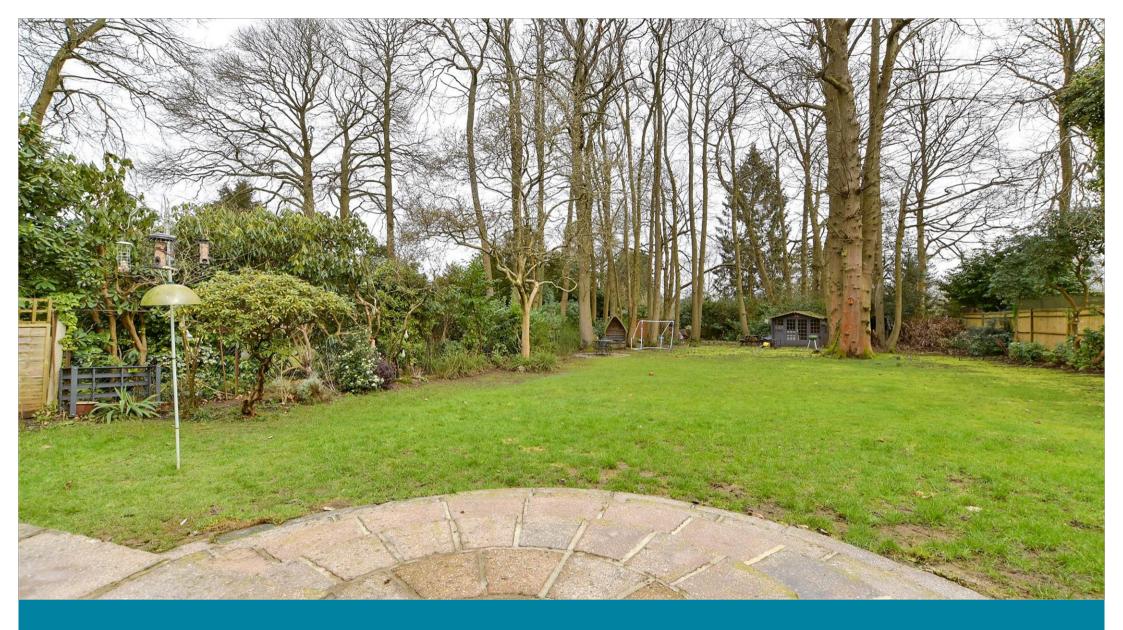

## OUTSIDE

Driveway Rear Gardens Garage

## **Main features**

- Deceptively spacious chalet bungalow with a huge garden
- Located on a desirable private no through road
- Generous dimensions throughout with over 2800sq ft of space
- Driveway for several cars and a large garage
- Walking distance to Aberdour & The Beacon
- Located close to Banstead Village and the A217 leading down to the M25