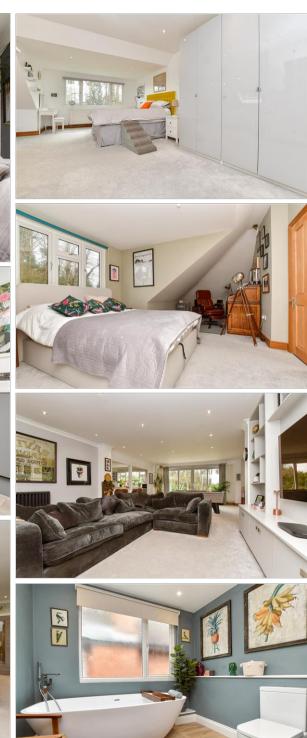

## **FIRST FLOOR**

Landing Bedroom 1: 24'2 x 19'7 (7.37m x 5.97m) En-Suite Shower Bedroom 2: 28'4 x 12'2 into bay (8.64m x 3.71m) Bedroom 3: 20'6 x 8'4 (6.25m x 2.54m) Bathroom