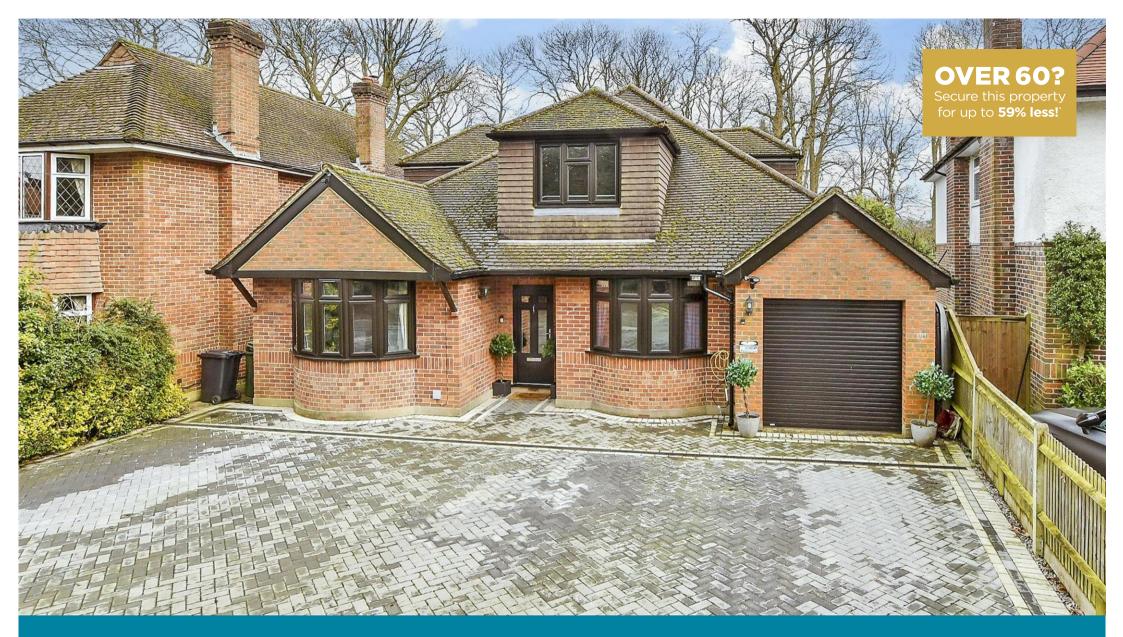

Guide Price £1,150,000 Freehold

5x 🕮 3x 🕂 1x 🚞

Tangier Way, Tadworth, Surrey, KT20

## **Main features**

- Deceptively spacious chalet bungalow with a huge garden
- Located on a desirable private no through road
- Generous dimensions throughout with over 2800sq ft of space
- Driveway for several cars and a large garage
- Walking distance to Aberdour & The Beacon
- Located close to Banstead Village and the A217 leading down to the M25