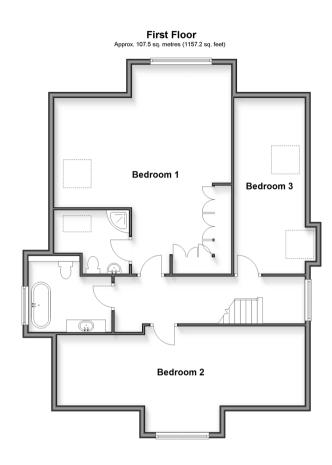

## **FIRST FLOOR**

Landing Bedroom 1: 24'2 x 19'7 (7.37m x 5.97m) En-Suite Shower Bedroom 2: 28'4 x 12'2 into bay (8.64m x 3.71m) Bedroom 3: 20'6 x 8'4 (6.25m x 2.54m) Bathroom