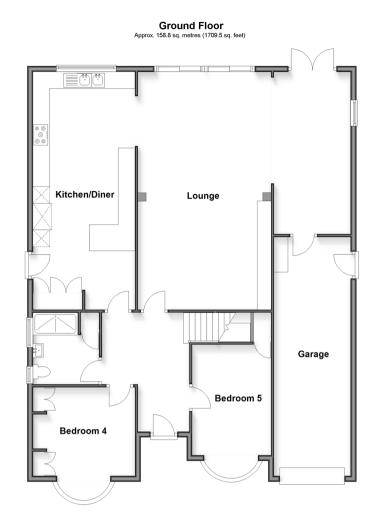

### **GROUND FLOOR**

## Hallway

Lounge : (L-shaped) 28'1 x 25'5 (8.57m x 7.75m) plus 8'7 x 15'3 (2.62m x 4.65m) Kitchen/Diner: 27'6 x 12'3 (8.39m x 3.74m)

# Shower Room

Bedroom 4: 13'2 x 11'9 (4.02m x 3.58m) Bedroom 5: 14'9 x 9'5 (4.50m x 2.87m)