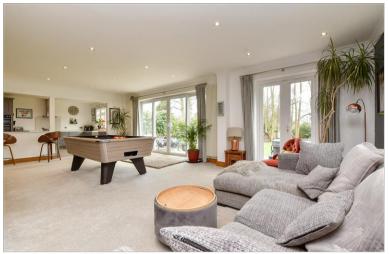

## Hallway

Lounge : (L-shaped) 28'1 x 25'5 (8.57m x 7.75m) plus 8'7 x 15'3 (2.62m x 4.65m) Kitchen/Diner: 27'6 x 12'3 (8.39m x 3.74m)