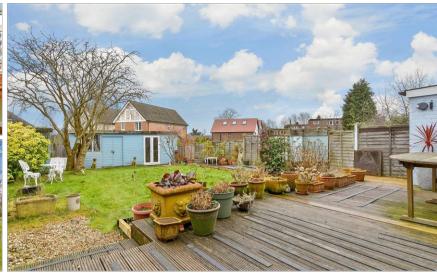

**Price £550,000** 

**Freehold** 

3x ∰ 1x 🚅 2x 🕮

Partridge Mead, Banstead, Surrey, SM7











### Main features

- Spacious family home in the heart of Nork!
- **■** Walking distance to Warren Mead school and The Beacon
- Lovely outlook over The Green
- Off road parking, front and rear gardens and side access!
- Generous bedrooms with fantastic storage
- Short walk to Epsom Downs and **Banstead Train station**

# **Accommodation**

#### **GROUND FLOOR**

Hallway

Cloakroom

**Kitchen**: 11'8 x 11'1 (3.56m x 3.38m) Lounge: 18'3 x 10'0 (5.57m x 3.05m) Dining Area: 17'8 x 10'8 (5.39m x 3.25m) Utility Room: 11'0 x 5'2 (3.36m x 1.58m)

### FIRST FLOOR

Landing

Bedroom 1: 12'1 x 10'7 (3.69m x 3.23m) Bedroom 2: 13'6 x 9'6 (4.12m x 2.90m) Bedroom 3: 9'8 x 7'8 (2.95m x 2.34m)

Family Bathroom

#### **OUTSIDE**

Driveway

Front and Rear Gardens









# Call Banstead - 01737 352233 ■ cu