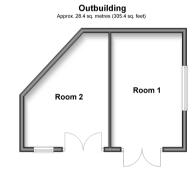

dge Mead, Banstead, Surrey, SM7











### Main features

- Spacious family home in the heart of Nork!
- **■** Walking distance to Warren Mead school and The Beacon
- Lovely outlook over The Green
- Off road parking, front and rear gardens and side access!
- Generous bedrooms with fantastic storage
- Short walk to Epsom Downs and **Banstead Train station**

# **Accommodation**

#### **GROUND FLOOR**

Hallway

Cloakroom

**Kitchen**: 11'8 x 11'1 (3.56m x 3.38m) Lounge: 18'3 x 10'0 (5.57m x 3.05m) Dining Area: 17'8 x 10'8 (5.39m x 3.25m) Utility Room: 11'0 x 5'2 (3.36m x 1.58m)

### FIRST FLOOR

Landing

Bedroom 1: 12'1 x 10'7 (3.69m x 3.23m) Bedroom 2: 13'6 x 9'6 (4.12m x 2.90m) Bedroom 3: 9'8 x 7'8 (2.95m x 2.34m)

Family Bathroom

#### **OUTSIDE**

Driveway

Front and Rear Gardens









# Call Banstead - 01737 352233 ■ cubittandwest.co.uk



■ Appliances & services are untested, dimensions are approximate and floor plans are not to scale