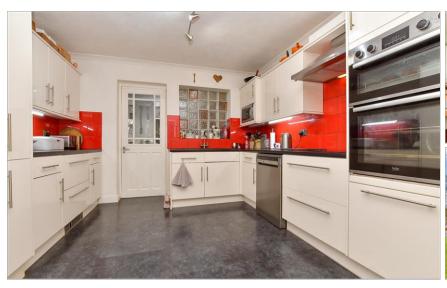

#### **GROUND FLOOR**

Hallway

Cloakroom

**Kitchen**: 11'8 x 11'1 (3.56m x 3.38m) Lounge: 18'3 x 10'0 (5.57m x 3.05m) Dining Area: 17'8 x 10'8 (5.39m x 3.25m) Utility Room: 11'0 x 5'2 (3.36m x 1.58m)