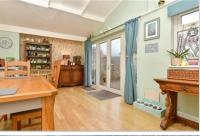

#### **GROUND FLOOR**

Hallway

Cloakroom

**Kitchen**: 11'8 x 11'1 (3.56m x 3.38m) Lounge: 18'3 x 10'0 (5.57m x 3.05m) Dining Area: 17'8 x 10'8 (5.39m x 3.25m) Utility Room: 11'0 x 5'2 (3.36m x 1.58m)