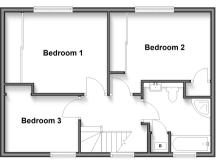

# **Accommodation**

### FIRST FLOOR

Landing

Bedroom 1: 12'1 x 10'7 (3.69m x 3.23m) Bedroom 2: 13'6 x 9'6 (4.12m x 2.90m) Bedroom 3: 9'8 x 7'8 (2.95m x 2.34m)

Family Bathroom