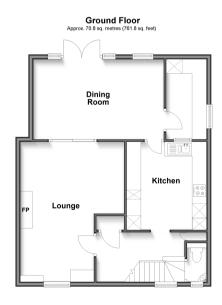

# **Accommodation**

#### **GROUND FLOOR**

Hallway

Cloakroom

**Kitchen**: 11'8 x 11'1 (3.56m x 3.38m) Lounge: 18'3 x 10'0 (5.57m x 3.05m) Dining Area: 17'8 x 10'8 (5.39m x 3.25m) Utility Room: 11'0 x 5'2 (3.36m x 1.58m)