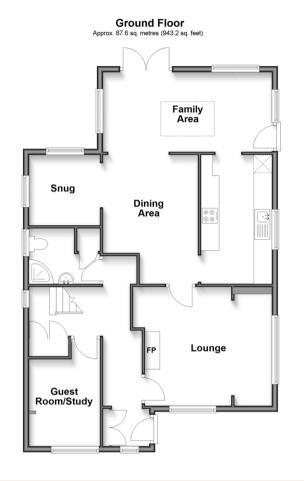

## **GROUND FLOOR**

Entrance Hall

Lounge: 15'4 x 12'9 (4.68m x 3.89m) **Kitchen**: 12'0 x 7'8 (3.66m x 2.34m)

Dining Area: 13'9 x 10'3 (4.19m x 3.13m)

Snug: 7'2 x 6'8 (2.19m x 2.03m) Family Area: 17'7 x 8'6 (5.36m x

2.59m)

**Downstairs Shower room** 

Guest Room/ Study: 9'5 x 7'8 (2.87m x Landing

2.34m)