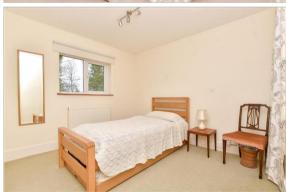

## FIRST FLOOR

Bedroom 1: 12'9 x 9'2 (3.89m x 2.80m)

Bedroom 2: 10'3 x 9'7 (3.13m x 2.92m)

Bedroom 3: 11'0 x 8'4 (3.36m x 2.54m)

Family Bathroom