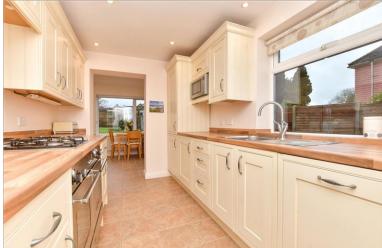

## **GROUND FLOOR**

Entrance Hall

Lounge: 15'4 x 12'9 (4.68m x 3.89m) **Kitchen**: 12'0 x 7'8 (3.66m x 2.34m)

Dining Area: 13'9 x 10'3 (4.19m x 3.13m)

Snug: 7'2 x 6'8 (2.19m x 2.03m) Family Area: 17'7 x 8'6 (5.36m x