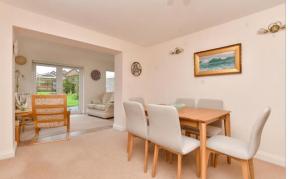

## **GROUND FLOOR**

Entrance Hall

Lounge: 15'4 x 12'9 (4.68m x 3.89m) **Kitchen**: 12'0 x 7'8 (3.66m x 2.34m)

Dining Area: 13'9 x 10'3 (4.19m x 3.13m)

Snug: 7'2 x 6'8 (2.19m x 2.03m) Family Area: 17'7 x 8'6 (5.36m x