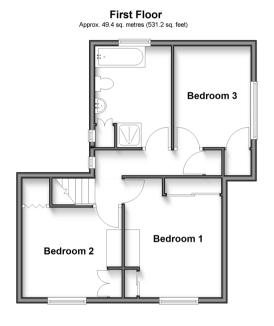

## FIRST FLOOR

Bedroom 1: 12'9 x 9'2 (3.89m x 2.80m)

Bedroom 2: 10'3 x 9'7 (3.13m x 2.92m)

Bedroom 3: 11'0 x 8'4 (3.36m x 2.54m)

Family Bathroom