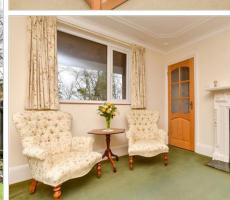

# **Accommodation**

## **GROUND FLOOR**

Entrance Hall

Lounge: 15'4 x 12'9 (4.68m x 3.89m) **Kitchen**: 12'0 x 7'8 (3.66m x 2.34m)

Dining Area: 13'9 x 10'3 (4.19m x 3.13m)

Snug: 7'2 x 6'8 (2.19m x 2.03m) Family Area: 17'7 x 8'6 (5.36m x

# **OUTSIDE**

Front and Rear Gardens

Driveway

**OUTBUILDING** 

**Detached Garage** 

- Detached cottage with picturesque views and attractive gardens
- Current owners have lived here for almost 50 years!
- Walking distance to Kingswood Primary School and easy access to M25, Reigate and Banstead
- Surrounded by scenic countryside walks
- Driveway for several cars and detached garage
- Beautifully bright throughout