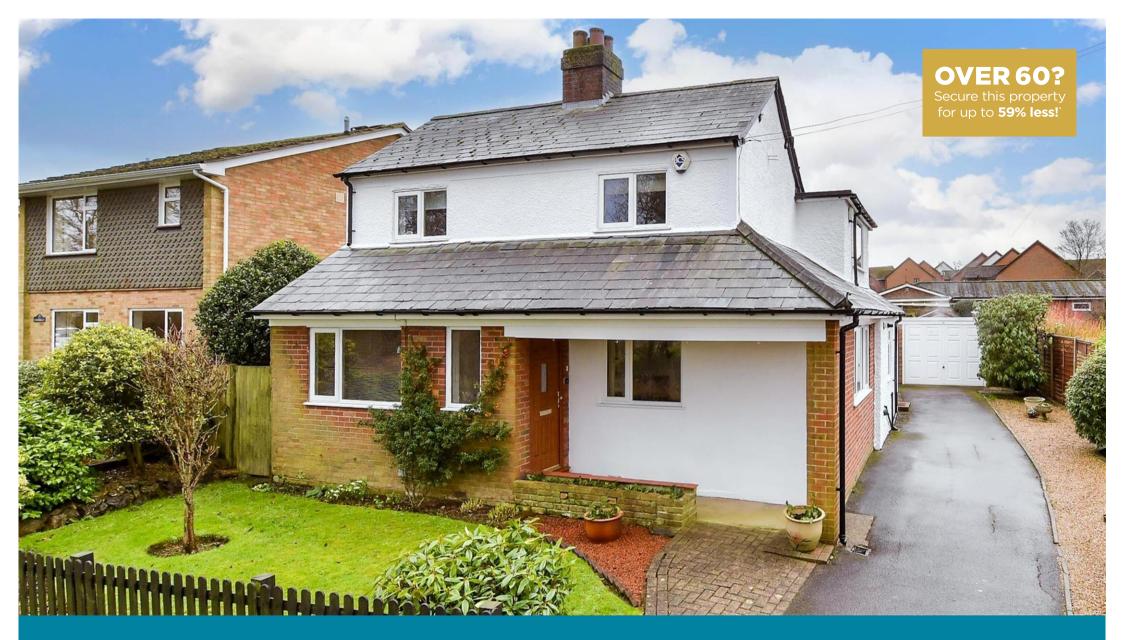

**Guide Price** £750,000 Freehold

4x 🕮 2x 🚅 1x 🕮

Mogador Road, Lower Kingswood, Surrey, KT20

# **OUTSIDE**

Front and Rear Gardens

Driveway

**OUTBUILDING** 

**Detached Garage** 

- Detached cottage with picturesque views and attractive gardens
- Current owners have lived here for almost 50 years!
- Walking distance to Kingswood Primary School and easy access to M25, Reigate and Banstead
- Surrounded by scenic countryside walks
- Driveway for several cars and detached garage
- Beautifully bright throughout