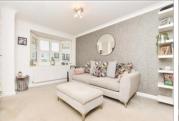

### **GROUND FLOOR**

Hallway

Lounge: 14'0 x 10'5 (4.27m x 3.18m) Dining Area: 13'5 x 9'6 (4.09m x

2.90m)

**Kitchen**: 13'8 x 9'7 (4.17m x 2.92m)