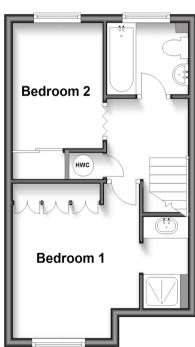

#### FIRST FLOOR

Landing

Bedroom 1: 10'4 x 10'3 (3.15m x 3.13m)

Shower Room

Bedroom 2: 9'7 x 7'1 (2.92m x 2.16m)

Family Bathroom

## **First Floor**

Approx. 30.0 sq. metres (323.3 sq. feet)