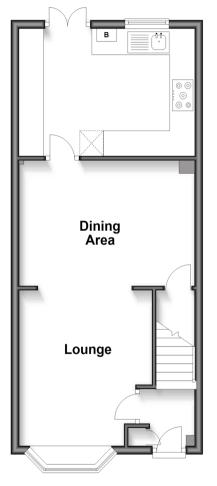

### **GROUND FLOOR**

Hallway

Lounge: 14'0 x 10'5 (4.27m x 3.18m) Dining Area: 13'5 x 9'6 (4.09m x

2.90m)

**Kitchen**: 13'8 x 9'7 (4.17m x 2.92m)

## **Ground Floor**

Approx. 41.6 sq. metres (447.8 sq. feet)

## **First Floor**

Approx. 30.0 sq. metres (323.3 sq. feet)