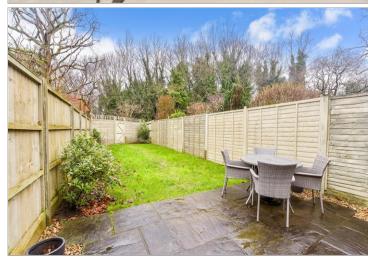

**Price** £425,000

**Freehold** 

2x 🕮 2x 🚅 2x 🕮

Fleetwood Close, Tadworth, Surrey, KT20















# **Main features**

- Superb terraced house perfect for first time buyers or downsizer
- Historically extended to offer a large kitchen area
- Garage and off road parking
- A fantastic selection of countryside walks, ideal for dog owners!
- Easy access to A217, Tadworth and **Kingswood train stations**

# Accommodation

### **GROUND FLOOR**

Hallway

Lounge: 14'0 x 10'5 (4.27m x 3.18m) Dining Area: 13'5 x 9'6 (4.09m x

2.90m)

**Kitchen**: 13'8 x 9'7 (4.17m x 2.92m)

#### FIRST FLOOR

Landing

Bedroom 1: 10'4 x 10'3 (3.15m x 3.13m)

Shower Room

Bedroom 2: 9'7 x 7'1 (2.92m x 2.16m)

Family Bathroom

#### OUTSIDE

Front and Rear Gardens Driveway

Garage

## **Ground Floor**

Approx. 41.6 sq. metres (447.8 sq. feet)



## **First Floor**

Approx. 30.0 sq. metres (323.3 sq. feet)



# Call