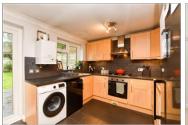

### **GROUND FLOOR**

Hallway

Lounge: 14'0 x 10'5 (4.27m x 3.18m) Dining Area: 13'5 x 9'6 (4.09m x

2.90m)

**Kitchen**: 13'8 x 9'7 (4.17m x 2.92m)