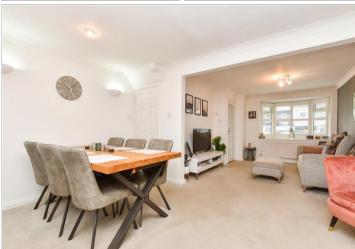

### **GROUND FLOOR**

Hallway

Lounge: 14'0 x 10'5 (4.27m x 3.18m) Dining Area: 13'5 x 9'6 (4.09m x

2.90m)

**Kitchen**: 13'8 x 9'7 (4.17m x 2.92m)