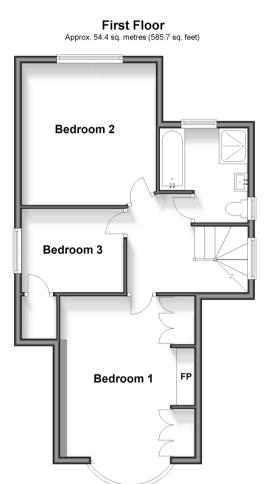

### **FIRST FLOOR**

Landing

Bedroom 1: 18'0 x 11'7 (5.49m x 3.53m) Bedroom 2: 13'0 x 12'0 (3.97m x 3.66m) Bedroom 3: 9'0 x 7'5 (2.75m x 2.26m)

Family Bathroom