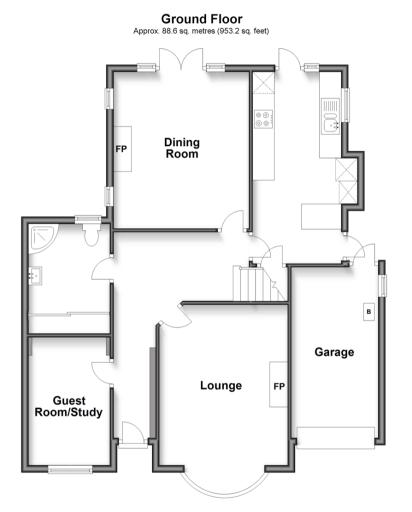

## **GROUND FLOOR**

**Entrance Hall** 

Lounge: 18'0 x 11'6 (5.49m x 3.51m) Kitchen: 17'6 x 7'9 (5.34m x 2.36m)

Dining Room: 15'0 x 12'0 (4.58m x 3.66m)

**Downstairs Shower Room** 

Study: 12'4 x 7'3 (3.76m x 2.21m)

Garage