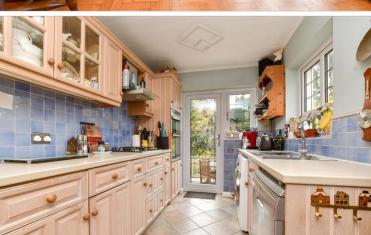

## **GROUND FLOOR**

**Entrance Hall** 

Lounge: 18'0 x 11'6 (5.49m x 3.51m) Kitchen: 17'6 x 7'9 (5.34m x 2.36m)

Dining Room: 15'0 x 12'0 (4.58m x 3.66m)

**Downstairs Shower Room** 

Study: 12'4 x 7'3 (3.76m x 2.21m)