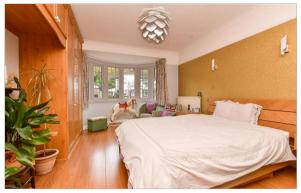

### **FIRST FLOOR**

Landing

Bedroom 1: 18'0 x 11'7 (5.49m x 3.53m) Bedroom 2: 13'0 x 12'0 (3.97m x 3.66m) Bedroom 3: 9'0 x 7'5 (2.75m x 2.26m)

Family Bathroom