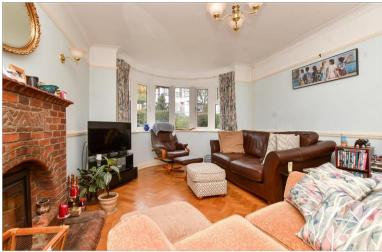

## **GROUND FLOOR**

**Entrance Hall** 

Lounge: 18'0 x 11'6 (5.49m x 3.51m) Kitchen: 17'6 x 7'9 (5.34m x 2.36m)

Dining Room: 15'0 x 12'0 (4.58m x 3.66m)

**Downstairs Shower Room** 

Study: 12'4 x 7'3 (3.76m x 2.21m)