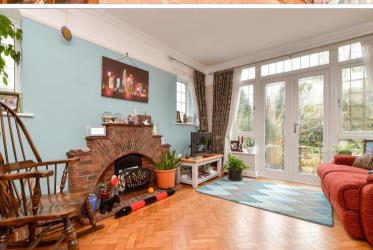

## **GROUND FLOOR**

**Entrance Hall** 

Lounge: 18'0 x 11'6 (5.49m x 3.51m) Kitchen: 17'6 x 7'9 (5.34m x 2.36m)

Dining Room: 15'0 x 12'0 (4.58m x 3.66m)

**Downstairs Shower Room** 

Study: 12'4 x 7'3 (3.76m x 2.21m)