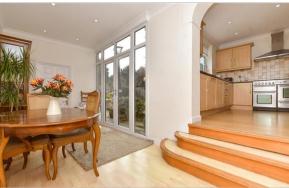

#### **GROUND FLOOR**

Porch

**Entrance Hall** 

Lounge: 17'5 x 12'1 (5.31m x 3.69m) Dining Area: 21'3 x 11'1 (6.48m x 3.38m)

Family Area

**Kitchen**: 11'6 x 11'0 (3.51m x 3.36m)

Breakfast Area: 16'7 x 7'8 (5.06m x 2.34m)