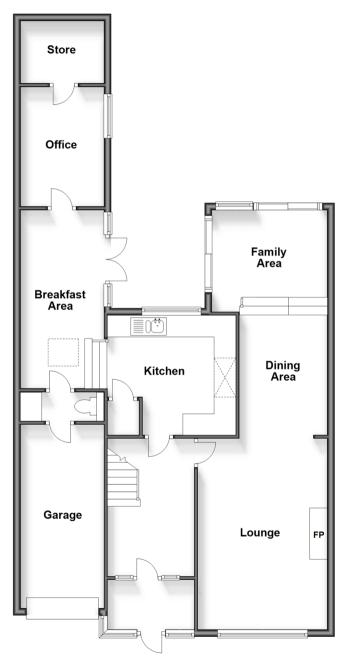

Price £700,000

**Freehold** 

3x 🕮 1x 🚅 3x 🕮

Tattenham Way,
Tadworth, Surrey, KT20

**Ground Floor** 

Approx. 103.8 sq. metres (1117.4 sq. feet)

First Floor

Approx. 52.6 sq. metres (565.9 sq. feet)

#### **GROUND FLOOR**

Porch

**Entrance Hall** 

Lounge: 17'5 x 12'1 (5.31m x 3.69m) Dining Area: 21'3 x 11'1 (6.48m x 3.38m)

Family Area

**Kitchen**: 11'6 x 11'0 (3.51m x 3.36m)

Breakfast Area: 16'7 x 7'8 (5.06m x 2.34m)

Cloakroom

Office: 11'0 x 7'8 (3.36m x 2.34m)

Store Garage