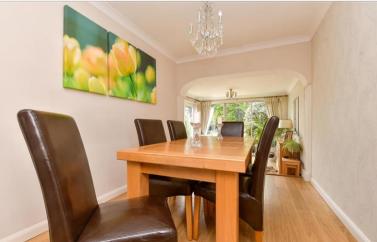

#### **GROUND FLOOR**

Porch

**Entrance Hall** 

Lounge: 17'5 x 12'1 (5.31m x 3.69m) Dining Area: 21'3 x 11'1 (6.48m x 3.38m)

Family Area

**Kitchen**: 11'6 x 11'0 (3.51m x 3.36m)

Breakfast Area: 16'7 x 7'8 (5.06m x 2.34m)