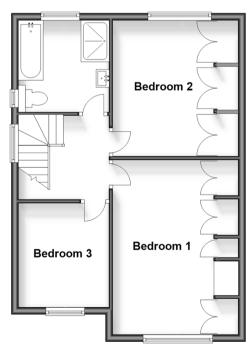

Price £700,000

**Freehold** 

3x 🕮 1x 🚅 3x 🕮

Tattenham Way,
Tadworth, Surrey, KT20

**Ground Floor** 

Approx. 103.8 sq. metres (1117.4 sq. feet)

First Floor

Approx. 52.6 sq. metres (565.9 sq. feet)

### FIRST FLOOR

Landing

Bedroom 1: 15'1 x 11'0 (4.60m x 3.36m) Bedroom 2: 12'6 x 11'0 (3.81m x 3.36m) Bedroom 3: 14'8 x 8'1 (4.47m x 2.47m)

Family Bathroom