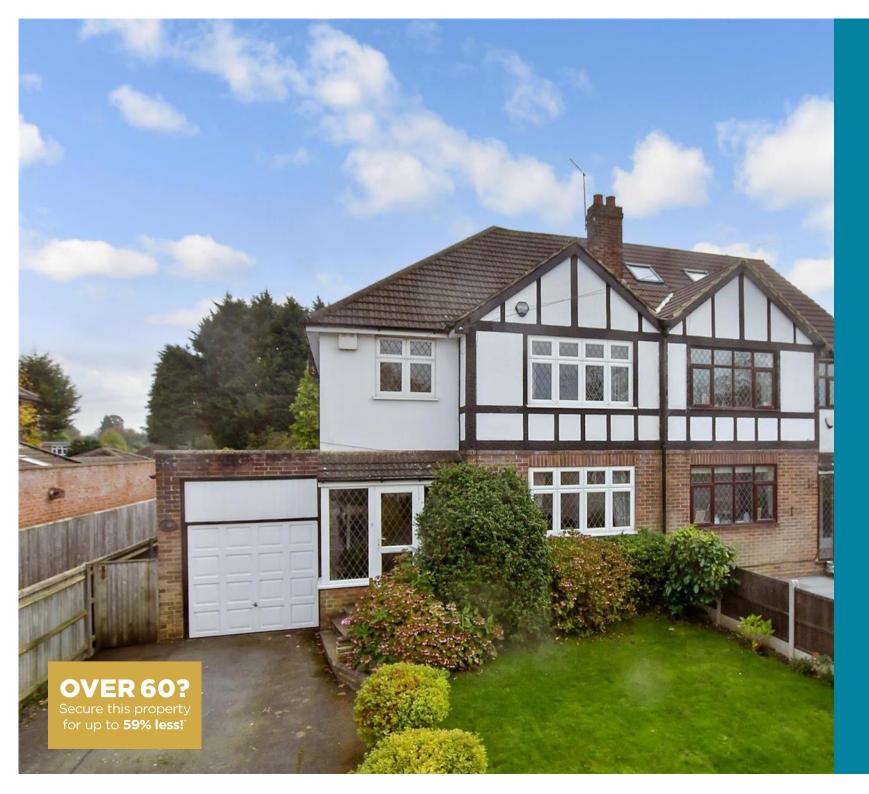

Price £700,000

**Freehold** 

3x 🕮 1x 🚅 3x 🕮

Tattenham Way,
Tadworth, Surrey, KT20

**Ground Floor** 

Approx. 103.8 sq. metres (1117.4 sq. feet)

First Floor

Approx. 52.6 sq. metres (565.9 sq. feet)

#### **Address**

Tattenham Way, Tadworth, Surrey, KT20