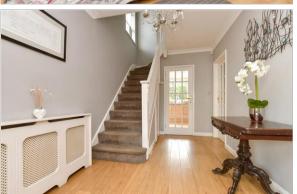

#### **GROUND FLOOR**

Porch

**Entrance Hall** 

Lounge: 17'5 x 12'1 (5.31m x 3.69m) Dining Area: 21'3 x 11'1 (6.48m x 3.38m)

Family Area

**Kitchen**: 11'6 x 11'0 (3.51m x 3.36m)

Breakfast Area: 16'7 x 7'8 (5.06m x 2.34m)

### FIRST FLOOR

Landing

Bedroom 1: 15'1 x 11'0 (4.60m x 3.36m) Bedroom 2: 12'6 x 11'0 (3.81m x 3.36m) Bedroom 3: 14'8 x 8'1 (4.47m x 2.47m)

Family Bathroom