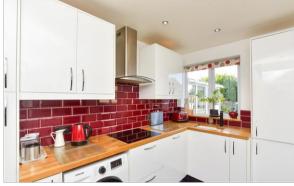

## **GROUND FLOOR**

Hallway

Lounge: 14'6 x 11'3 (4.42m x 3.43m)

Dining Room: 14'4 x 10'2 (4.37m x 3.10m)

**Kitchen**: 10'9 x 7'5 (3.28m x 2.26m)

Conservatory: 9'10 x 9'10 (3.00m x 3.00m)

## **Main features**

- Generous separate fitted kitchen
- Sun trap rear garden
- Bright and spacious conservatory
- Ideal location close to town centre shops and amenities
- Lots of potential to extend (subject to planning permission)
- Short walk to Banstead Train Station and multiple local schools