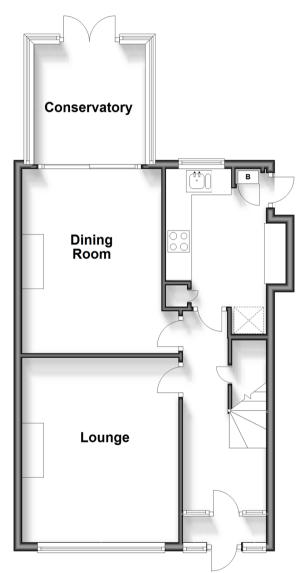

**Price** £675,000

**Freehold** 

3x ∰ 1x 🚅 2x 🕮

Commonfield Road, Banstead, Surrey, SM7

**Ground Floor** 

Approx. 56.8 sq. metres (611.6 sq. feet)

First Floor
Approx. 47.2 sq. metres (508.0 sq. feet)

## **GROUND FLOOR**

Hallway

Lounge: 14'6 x 11'3 (4.42m x 3.43m)

Dining Room: 14'4 x 10'2 (4.37m x 3.10m)

**Kitchen**: 10'9 x 7'5 (3.28m x 2.26m)

Conservatory: 9'10 x 9'10 (3.00m x 3.00m)