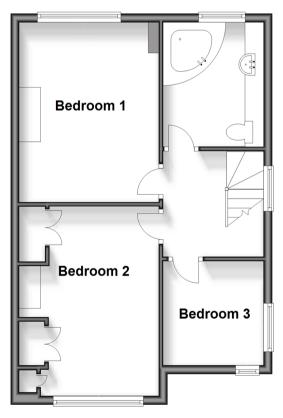

**Price** £675,000

**Freehold** 

3x ∰ 1x 🚅 2x 🕮

Commonfield Road, Banstead, Surrey, SM7

**Ground Floor** 

Approx. 56.8 sq. metres (611.6 sq. feet)

First Floor
Approx. 47.2 sq. metres (508.0 sq. feet)

#### FIRST FLOOR

Landing

Bathroom

Bedroom 1: 14'6 x 9'2 (4.42m x 2.80m) Bedroom 2: 14'5 x 10'5 (4.40m x 3.18m) Bedroom 3: 9'2 x 7'4 (2.80m x 2.24m)