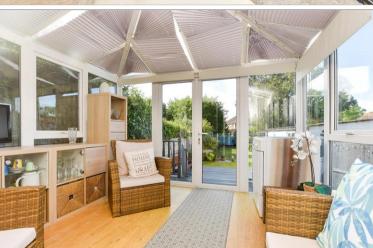

## **GROUND FLOOR**

Hallway

Lounge: 14'6 x 11'3 (4.42m x 3.43m)

Dining Room: 14'4 x 10'2 (4.37m x 3.10m)

**Kitchen**: 10'9 x 7'5 (3.28m x 2.26m)

Conservatory: 9'10 x 9'10 (3.00m x 3.00m)

## **Main features**

- Generous separate fitted kitchen
- Sun trap rear garden
- Bright and spacious conservatory
- Ideal location close to town centre shops and amenities
- Lots of potential to extend (subject to planning permission)
- Short walk to Banstead Train Station and multiple local schools