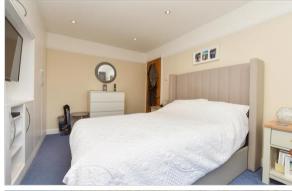

#### FIRST FLOOR

Landing

Bathroom

Bedroom 1: 14'6 x 9'2 (4.42m x 2.80m) Bedroom 2: 14'5 x 10'5 (4.40m x 3.18m) Bedroom 3: 9'2 x 7'4 (2.80m x 2.24m)