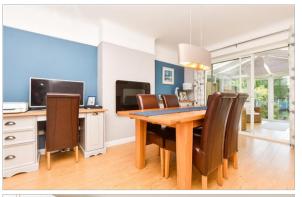

## **GROUND FLOOR**

Hallway

Lounge: 14'6 x 11'3 (4.42m x 3.43m)

Dining Room: 14'4 x 10'2 (4.37m x 3.10m)

**Kitchen**: 10'9 x 7'5 (3.28m x 2.26m)

Conservatory: 9'10 x 9'10 (3.00m x 3.00m)