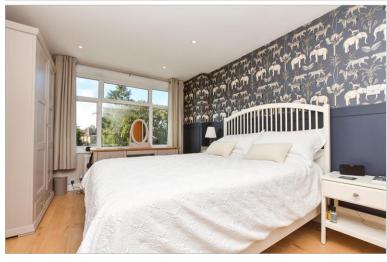

#### FIRST FLOOR

Landing

Bathroom

Bedroom 1: 14'6 x 9'2 (4.42m x 2.80m) Bedroom 2: 14'5 x 10'5 (4.40m x 3.18m) Bedroom 3: 9'2 x 7'4 (2.80m x 2.24m)