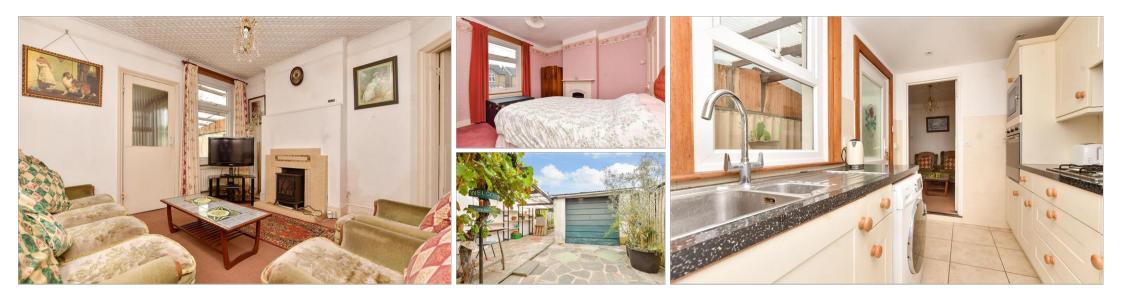

# Accommodation

### **GROUND FLOOR**

Hallway Lounge : 11'4 x 11'4 (3.46m x 3.46m) Bathroom Kitchen: 9'3 x 6'8 (2.82m x 2.03m) Dining Room : 13'5 x 10'9 (4.09m x 3.28m)

#### OUTSIDE

Rear Garden

OUTBUILDING Garage

Lounge

Dining

Room

Approx. 13.6 sq. metres (146.2 sq. feet)

20109977/20250205/FG/SB