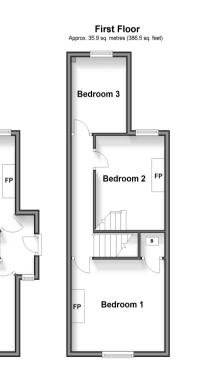

#### FIRST FLOOR

Bedroom 1: 11'8 x 11'1 (3.56m x 3.38m) Bedroom 2: 11'2 x 9'2 (3.41m x 2.80m) Bedroom 3 : 9'3 x 6'9 (2.82m x 2.06m)