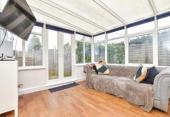

#### **GROUND FLOOR**

Cloakroom

**Kitchen**: 12'9 x 11'8 (3.89m x 3.56m) Living Room: 25'5 x 14'3 (7.75m x

4.35m)

Conservatory: 12'1 x 10'6 (3.69m x

3.20m)

Bedroom 1: 13'9 x 12'8 (4.19m x 3.86m)

Shower Room