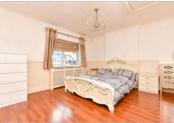

#### **GROUND FLOOR**

Cloakroom

**Kitchen**: 12'9 x 11'8 (3.89m x 3.56m) Living Room: 25'5 x 14'3 (7.75m x

4.35m)

Conservatory: 12'1 x 10'6 (3.69m x

3.20m)

Bedroom 1: 13'9 x 12'8 (4.19m x 3.86m)

Shower Room

Bedroom 2: 12'7 x 11'0 (3.84m x 3.36m)

Bedroom 3: 11'4 x 8'5 (3.46m x 2.57m)

Bedroom 4: 14'2 x 9'8 (4.32m x 2.95m) Bedroom 5: 9'9 x 9'8 (2.97m x 2.95m)

Bathroom