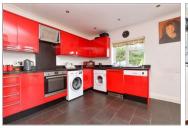

#### **GROUND FLOOR**

Cloakroom

**Kitchen**: 12'9 x 11'8 (3.89m x 3.56m) Living Room: 25'5 x 14'3 (7.75m x

4.35m)

Conservatory: 12'1 x 10'6 (3.69m x

3.20m)

Bedroom 1: 13'9 x 12'8 (4.19m x 3.86m)

Shower Room