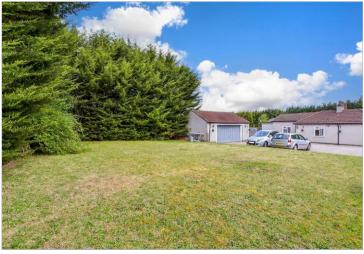

### Main features

- Great development opportunity on an incredible plot
- Close to neighbouring towns and easy access to London via the M25
- Gated entrance for privacy and security
- Sunny garden
- Ample parking space and separate garage

## **OUTSIDE**

Garden

**Ground Floor** Approx. 159.3 sq. metres (1714.8 sq. feet)

Approx. 40.1 sq. metres (431.3 sq. feet)