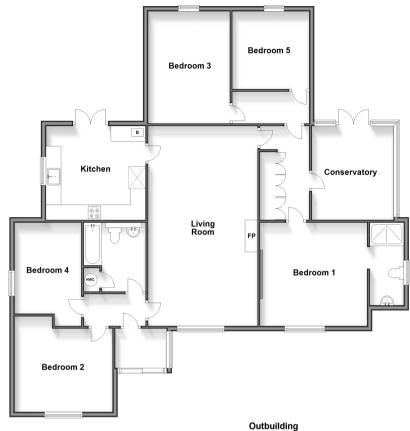

# **Accommodation**

#### **GROUND FLOOR**

Cloakroom

**Kitchen**: 12'9 x 11'8 (3.89m x 3.56m) Living Room: 25'5 x 14'3 (7.75m x

4.35m)

Conservatory: 12'1 x 10'6 (3.69m x

3.20m)

Bedroom 1: 13'9 x 12'8 (4.19m x 3.86m)

Shower Room

Bedroom 2: 12'7 x 11'0 (3.84m x 3.36m)

Bedroom 3: 11'4 x 8'5 (3.46m x 2.57m)

Bedroom 4: 14'2 x 9'8 (4.32m x 2.95m) Bedroom 5: 9'9 x 9'8 (2.97m x 2.95m)

Bathroom

## **OUTSIDE**

Garden

**Ground Floor** Approx. 159.3 sq. metres (1714.8 sq. feet)

Approx. 40.1 sq. metres (431.3 sq. feet)