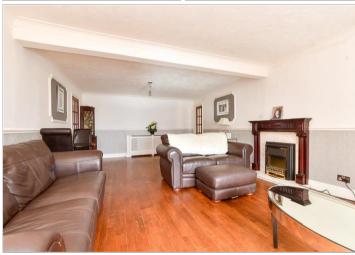

#### **GROUND FLOOR**

Cloakroom

**Kitchen**: 12'9 x 11'8 (3.89m x 3.56m) Living Room: 25'5 x 14'3 (7.75m x

4.35m)

Conservatory: 12'1 x 10'6 (3.69m x

3.20m)

Bedroom 1: 13'9 x 12'8 (4.19m x 3.86m)

Shower Room