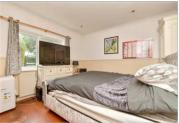

#### **GROUND FLOOR**

Cloakroom

**Kitchen**: 12'9 x 11'8 (3.89m x 3.56m) Living Room: 25'5 x 14'3 (7.75m x

4.35m)

Conservatory: 12'1 x 10'6 (3.69m x

3.20m)

Bedroom 1: 13'9 x 12'8 (4.19m x 3.86m)

Shower Room