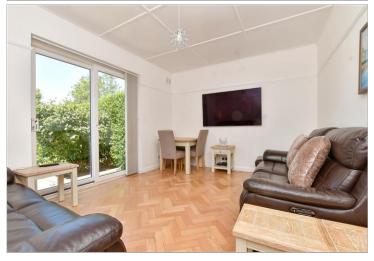

#### **GROUND FLOOR**

Hallway

Lounge: 15'6 x 11'6 (4.73m x 3.51m) Kitchen: 16'4 x 9'0 (4.98m x 2.75m)

Shower Room Cloakroom

Bedroom 1: 17'8 x 14'0 (5.39m x

4.27m)

Bedroom 2: 13'0 x 11'9 (3.97m x 3.58m)