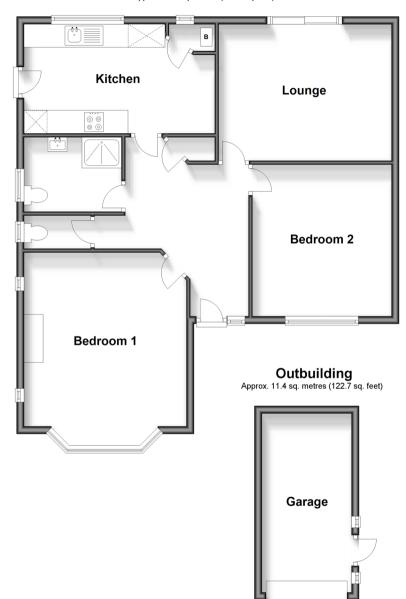

# **Accommodation**

#### **GROUND FLOOR**

Hallway

Lounge: 15'6 x 11'6 (4.73m x 3.51m) Kitchen: 16'4 x 9'0 (4.98m x 2.75m)

Shower Room Cloakroom

Bedroom 1: 17'8 x 14'0 (5.39m x

4.27m)

Bedroom 2: 13'0 x 11'9 (3.97m x 3.58m)

### **OUTBUILDING**

Garage

## **OUTSIDE**

Rear Garden

## **Ground Floor**

Approx. 86.0 sq. metres (925.5 sq. feet)