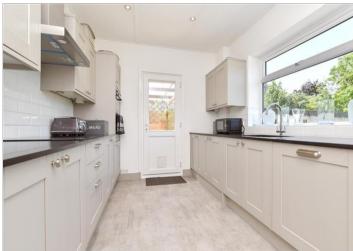

#### **GROUND FLOOR**

Hallway

Lounge: 15'6 x 11'6 (4.73m x 3.51m) Kitchen: 16'4 x 9'0 (4.98m x 2.75m)

Shower Room Cloakroom

Bedroom 1: 17'8 x 14'0 (5.39m x

4.27m)

Bedroom 2: 13'0 x 11'9 (3.97m x 3.58m)