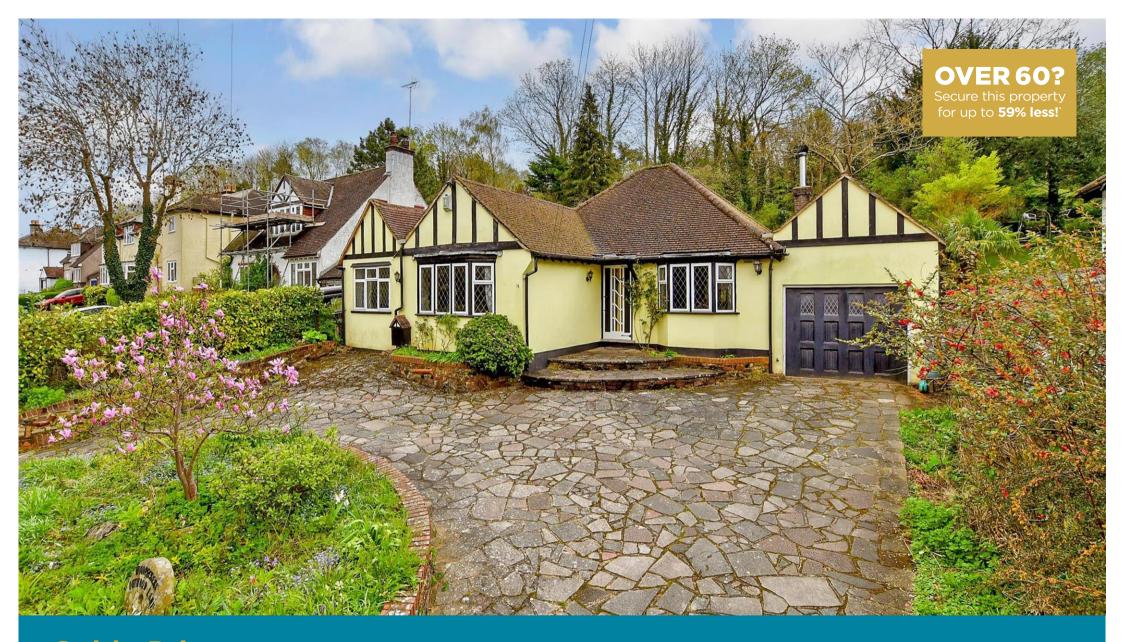

Guide Price £625,000 Freehold

4x 🕮 2x 🚅 1x 🕮

Outwood Lane, Chipstead, Surrey, CR5

## **Main features**

- Ample storage with separate kitchen and utility room
- Charming fireplace in spacious open Lounge and Dining Area
- Perfect canvas to put your own stamp on subject to planning permission
- Large patio area and beautiful lawn overlooking scenic views