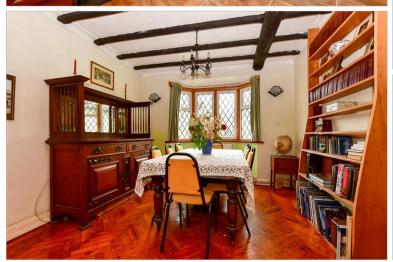

Main Bedroom: 15'4 x 12'2 (4.68m x

3.71m)

Bathroom: 6'1 x 5'9 (1.86m x 1.75m) Dining Area: 10'9 x 10'6 (3.28m x

3.20m)

Bedroom 3: 11'6 x 8'9 (3.51m x 2.67m)