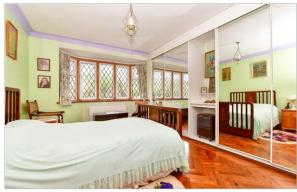

Main Bedroom: 15'4 x 12'2 (4.68m x

3.71m)

Bathroom: 6'1 x 5'9 (1.86m x 1.75m) Dining Area: 10'9 x 10'6 (3.28m x

3.20m)

Bedroom 3: 11'6 x 8'9 (3.51m x 2.67m)