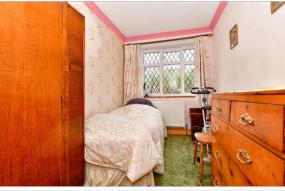

Main Bedroom: 15'4 x 12'2 (4.68m x

3.71m)

Bathroom: 6'1 x 5'9 (1.86m x 1.75m) Dining Area: 10'9 x 10'6 (3.28m x

3.20m)

Bedroom 3: 11'6 x 8'9 (3.51m x 2.67m)