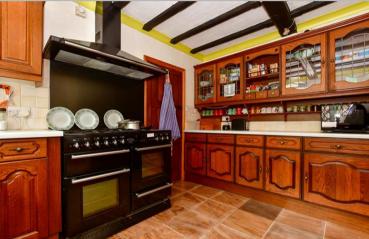

## **GROUND FLOOR**

Hallway

Lounge: 16'4 x 12'7 (4.98m x 3.84m) **Kitchen**: 13'3 x 10'2 (4.04m x 3.10m)

Breakfast Room: 17'8 x 7'1 (5.39m x

2.16m)

Utility: 7'1 x 4'5 (2.16m x 1.35m) Bedroom 2: 13'2 x 7'2 (4.02m x 2.19m) En-suite