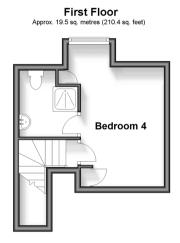

## FIRST FLOOR

Bedroom 4: 15'2 x 8'8 (4.63m x 2.64m) Garage: 17'1 x 9'9 (5.21m x 2.97m) En-suite