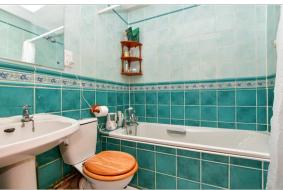

Main Bedroom: 15'4 x 12'2 (4.68m x

3.71m)

Bathroom: 6'1 x 5'9 (1.86m x 1.75m) Dining Area: 10'9 x 10'6 (3.28m x

3.20m)

Bedroom 3: 11'6 x 8'9 (3.51m x 2.67m)