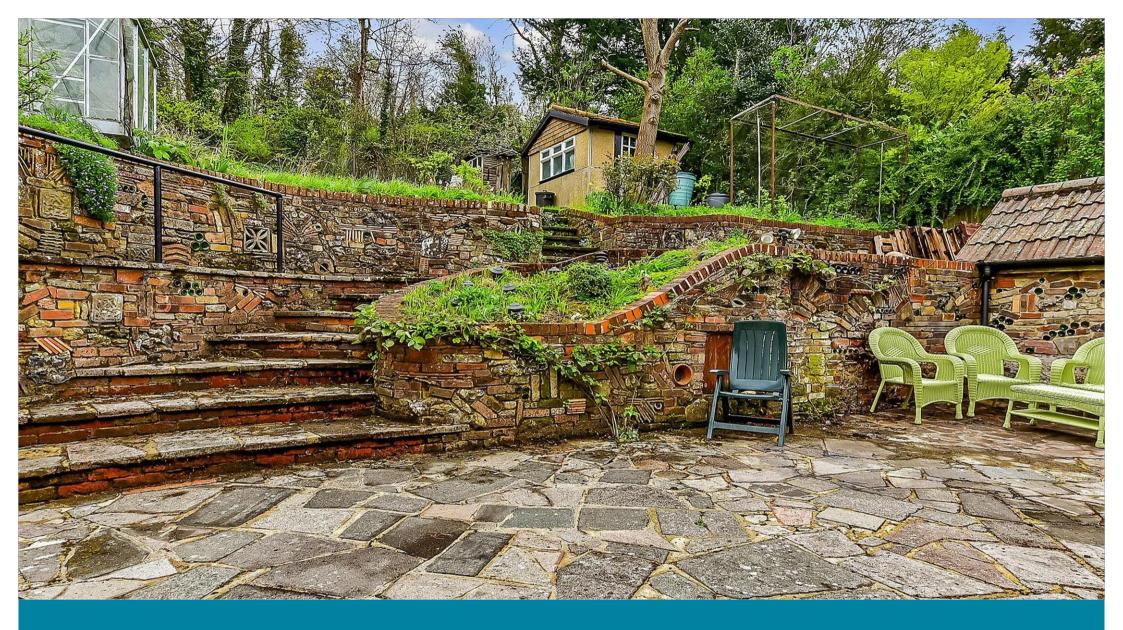

## **OUTSIDE**

Driveway Front Garden Rear Garden

## **Main features**

- Ample storage with separate kitchen and utility room
- Charming fireplace in spacious open Lounge and Dining Area
- Perfect canvas to put your own stamp on subject to planning permission
- Large patio area and beautiful lawn overlooking scenic views