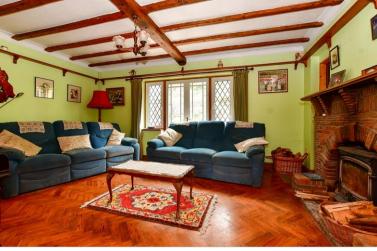

## **GROUND FLOOR**

Hallway

Lounge: 16'4 x 12'7 (4.98m x 3.84m) **Kitchen**: 13'3 x 10'2 (4.04m x 3.10m)

Breakfast Room: 17'8 x 7'1 (5.39m x

2.16m)

Utility: 7'1 x 4'5 (2.16m x 1.35m) Bedroom 2: 13'2 x 7'2 (4.02m x 2.19m) En-suite

## **Main features**

- Ample storage with separate kitchen and utility room
- Charming fireplace in spacious open Lounge and Dining Area
- Perfect canvas to put your own stamp on subject to planning permission
- Large patio area and beautiful lawn overlooking scenic views