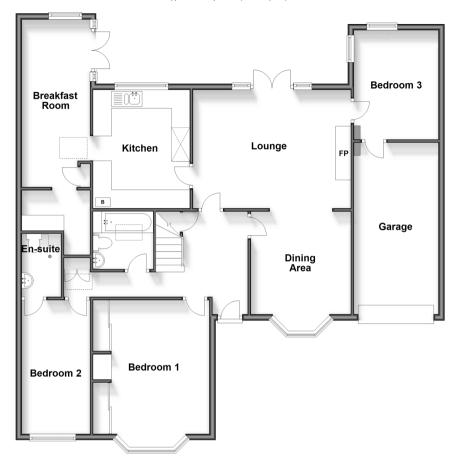

#### **Ground Floor** Approx. 133.7 sq. metres (1439.6 sq. feet)

## **GROUND FLOOR**

Hallway

Lounge: 16'4 x 12'7 (4.98m x 3.84m) **Kitchen**: 13'3 x 10'2 (4.04m x 3.10m)

Breakfast Room: 17'8 x 7'1 (5.39m x

2.16m)

Utility: 7'1 x 4'5 (2.16m x 1.35m) Bedroom 2: 13'2 x 7'2 (4.02m x 2.19m) En-suite

Main Bedroom: 15'4 x 12'2 (4.68m x

3.71m)

Bathroom: 6'1 x 5'9 (1.86m x 1.75m) Dining Area: 10'9 x 10'6 (3.28m x

3.20m)

Bedroom 3: 11'6 x 8'9 (3.51m x 2.67m)