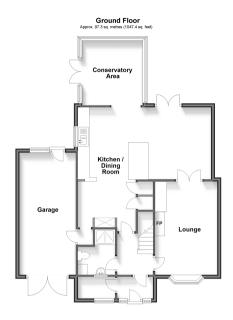

# **Accommodation**

### **GROUND FLOOR**

**Entrance Porch** 

Hallway

Kitchen/Dining Room:  $23'3 \times 20'5$  (7.09m x

6.23m)

Lounge: 18'0 x 10'5 (5.49m x 3.18m) Conservatory: 11'9 x 11'8 (3.58m x 3.56m)

Shower Room

#### FIRST FLOOR

Landing

Bedroom 1: 17'4 x 10'5 (5.29m x 3.18m) Bedroom 2: 12'8 x 11'5 (3.86m x 3.48m) Bedroom 3: 10'7 x 9'2 (3.23m x 2.80m)

Bathroom

### **OUTSIDE**

Driveway
Garage
Rear Garden
Summer House