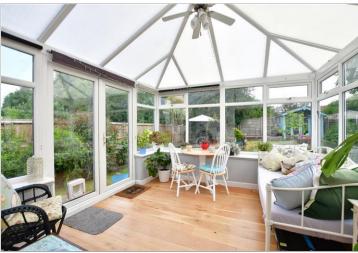

### **GROUND FLOOR**

**Entrance Porch** 

Hallway

Kitchen/Dining Room:  $23'3 \times 20'5$  (7.09m x

6.23m)

Lounge: 18'0 x 10'5 (5.49m x 3.18m) Conservatory: 11'9 x 11'8 (3.58m x 3.56m)

Shower Room