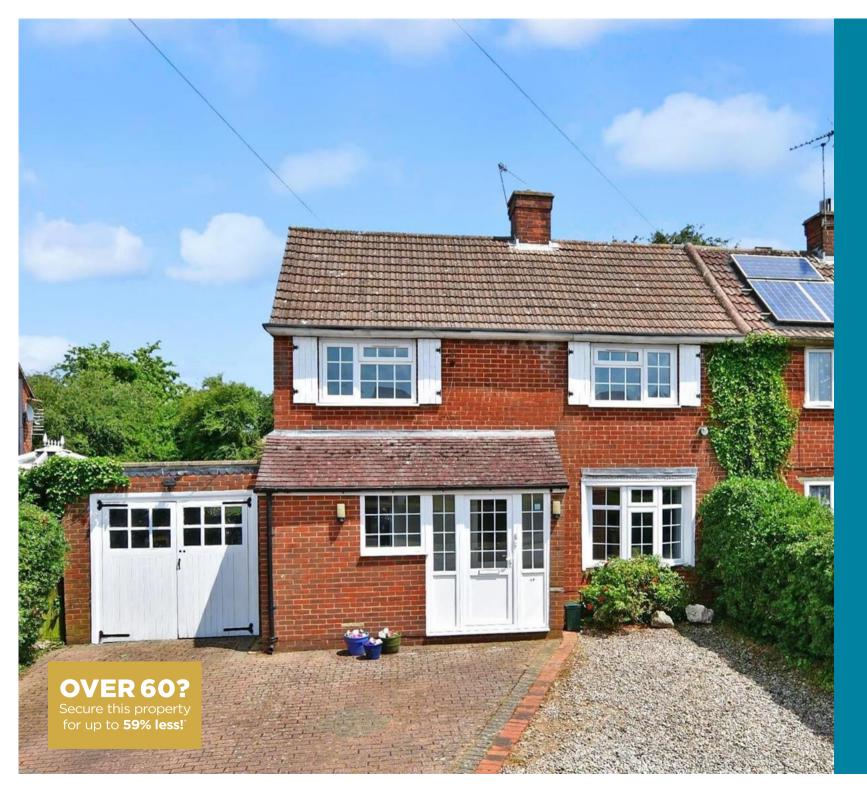

**Price £565,000** 

**Freehold** 

3x ∰ 2x 🚅 2x 🕮

Rookery Way, Lower Kingswood, Tadworth, Surrey, KT20

## Main features

- Wonderful semi detached house tucked away in a quiet Cul-De-Sac
- Option to extend subject to planning permission
- Stunning views of the countryside
- Easy access to London & Surrey via public transport
- Walking distance to schools & shops

### **OUTSIDE**

Driveway
Garage
Rear Garden
Summer House

## Call Banstead - 01737 352233 ■ cubittandwest.co.uk

- Legal advice should be taken to verify fixtures/fittings, planning, alterations and/or lease details
- Appliances & services are untested, dimensions are approximate and floor plans are not to scale
- Through a Homewise Home For Life Plan people aged 60+ can secure this property for up to 59% less, by purchasing a Lifetime Lease.