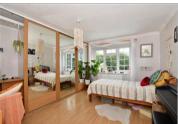

#### FIRST FLOOR

Landing

Bedroom 1: 17'4 x 10'5 (5.29m x 3.18m) Bedroom 2: 12'8 x 11'5 (3.86m x 3.48m) Bedroom 3: 10'7 x 9'2 (3.23m x 2.80m)

Bathroom