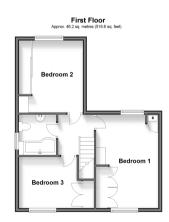

#### FIRST FLOOR

Landing

Bedroom 1: 17'4 x 10'5 (5.29m x 3.18m) Bedroom 2: 12'8 x 11'5 (3.86m x 3.48m) Bedroom 3: 10'7 x 9'2 (3.23m x 2.80m)

Bathroom