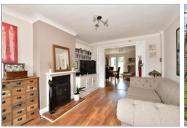

### **GROUND FLOOR**

**Entrance Porch** 

Hallway

Kitchen/Dining Room:  $23'3 \times 20'5$  (7.09m x

6.23m)

Lounge: 18'0 x 10'5 (5.49m x 3.18m) Conservatory: 11'9 x 11'8 (3.58m x 3.56m)

Shower Room