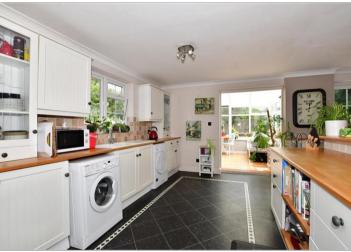

### **GROUND FLOOR**

**Entrance Porch** 

Hallway

Kitchen/Dining Room:  $23'3 \times 20'5$  (7.09m x

6.23m)

Lounge: 18'0 x 10'5 (5.49m x 3.18m) Conservatory: 11'9 x 11'8 (3.58m x 3.56m)

Shower Room