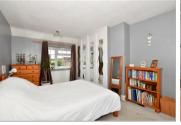

#### FIRST FLOOR

Landing

Bedroom 1: 17'4 x 10'5 (5.29m x 3.18m) Bedroom 2: 12'8 x 11'5 (3.86m x 3.48m) Bedroom 3: 10'7 x 9'2 (3.23m x 2.80m)

Bathroom