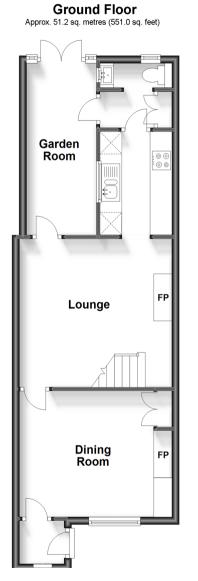

# Accommodation

#### **GROUND FLOOR**

Entrance Porch Dining Room: 13'7 x 10'8 (4.14m x 3.25m)

Lounge: 13'7 x 12'8 (4.14m x 3.86m) Kitchen: 8'8 x 6'4 (2.64m x 1.93m) Garden Room: 15'1 x 6'0 (4.60m x 1.83m)

Cloakroom