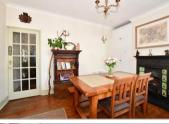

#### **GROUND FLOOR**

Entrance Porch Dining Room: 13'7 x 10'8 (4.14m x 3.25m)

Lounge: 13'7 x 12'8 (4.14m x 3.86m) Kitchen: 8'8 x 6'4 (2.64m x 1.93m) Garden Room: 15'1 x 6'0 (4.60m x 1.83m)

Cloakroom