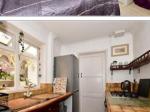

#### **GROUND FLOOR**

Entrance Porch Dining Room: 13'7 x 10'8 (4.14m x 3.25m)

Lounge: 13'7 x 12'8 (4.14m x 3.86m) Kitchen: 8'8 x 6'4 (2.64m x 1.93m) Garden Room: 15'1 x 6'0 (4.60m x 1.83m)

Cloakroom