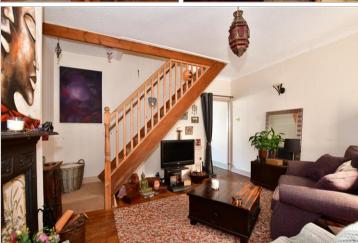

#### **GROUND FLOOR**

Entrance Porch Dining Room: 13'7 x 10'8 (4.14m x 3.25m)

Lounge: 13'7 x 12'8 (4.14m x 3.86m) Kitchen: 8'8 x 6'4 (2.64m x 1.93m) Garden Room: 15'1 x 6'0 (4.60m x 1.83m)

Cloakroom