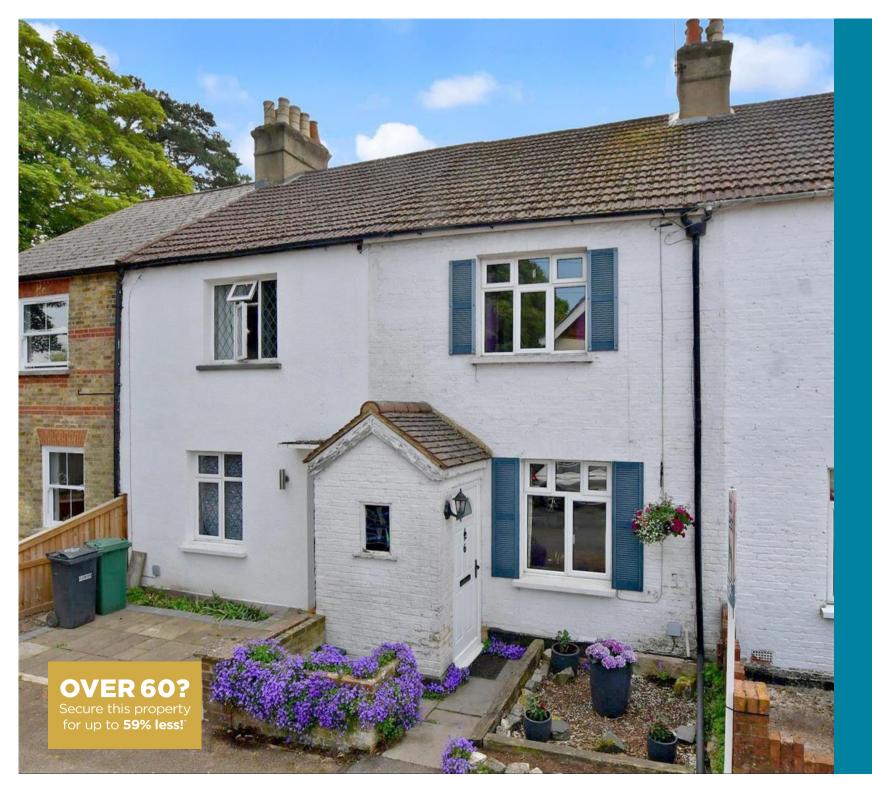

Guide Price £425,000

# Freehold

2x 📇 1x 🕂 2x 📇

Diceland Road, Banstead, Surrey, SM7

# **Main features**

- Victorian cottage dating back to the 1890's
- Walking distance to vibrant
   Banstead Village
- Cloakroom, Upstairs bathroom
- Garden room leading to beautiful rear garden
- Victorian Tiled Fireplaces