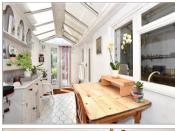

#### **GROUND FLOOR**

Entrance Porch Dining Room: 13'7 x 10'8 (4.14m x 3.25m)

Lounge: 13'7 x 12'8 (4.14m x 3.86m) Kitchen: 8'8 x 6'4 (2.64m x 1.93m) Garden Room: 15'1 x 6'0 (4.60m x 1.83m)

Cloakroom