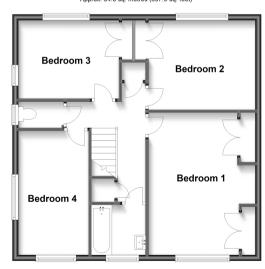

#### **FIRST FLOOR**

Landing

Bedroom 1: 15'2 x 11'3 (4.63m x 3.43m) Bedroom 2: 11'9 x 10'0 (3.58m x 3.05m) Bedroom 3: 10'9 x 8'5 (3.28m x 2.57m) Bedroom 4: 14'8 x 7'6 (4.47m x 2.29m)

Bathroom Separate Toilet