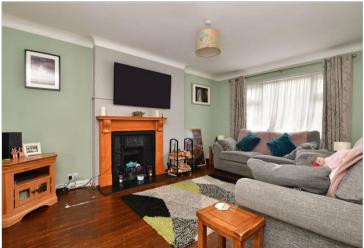

### **GROUND FLOOR**

**Entrance Hall** 

Lounge: 15'9 x 11'8 (4.80m x 3.56m) Dining Area: 26'3 x 9'9 (8.01m x 2.97m)

Kitchen Toilet