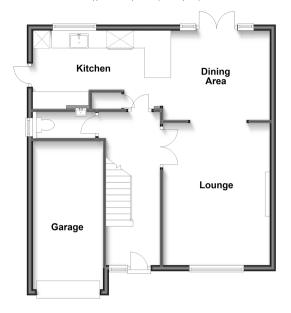

### **GROUND FLOOR**

**Entrance Hall** 

Lounge: 15'9 x 11'8 (4.80m x 3.56m) Dining Area: 26'3 x 9'9 (8.01m x 2.97m)

Kitchen Toilet

### OUTSIDE

Integral Garage Driveway Front Garden

Rear Garden

## **Ground Floor**

Approx. 66.1 sq. metres (711.6 sq. feet)

First Floor