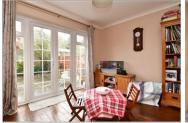

### **GROUND FLOOR**

**Entrance Hall** 

Lounge: 15'9 x 11'8 (4.80m x 3.56m) Dining Area: 26'3 x 9'9 (8.01m x 2.97m)

Kitchen Toilet