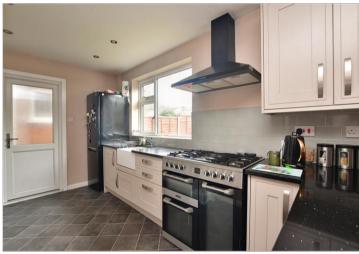

### Main features

- Deceptively spacious house with lots of potential
- Garage & driveway
- Modern kitchen/dining area
- Countryside walks just a short stroll away
- Easy access to M25
- Perfectly located for access to schools

### **GROUND FLOOR**

**Entrance Hall** 

Lounge: 15'9 x 11'8 (4.80m x 3.56m) Dining Area: 26'3 x 9'9 (8.01m x 2.97m)

Kitchen Toilet