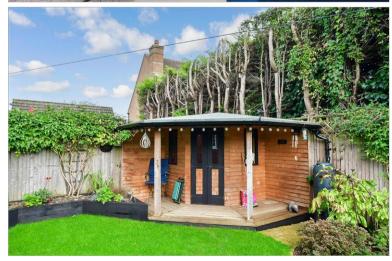

## **Main features**

- Immaculately presented chalet bungalow built in 2019
- Extremely attractive recently fitted kitchen with space to dine
- Beautiful kept landscaped garden with lighting and summer house
- Excellent sized bedrooms, each with en suite
- Large landing with study space
- Tucked away at the end of cul-de-sac