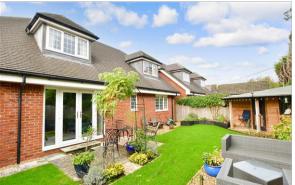

## **OUTSIDE**

Front Garden

Rear Garden with patio & lawn

Intergrated Garage

Driveway

## **Main features**

- Immaculately presented chalet bungalow built in 2019
- Extremely attractive recently fitted kitchen with space to dine
- Beautiful kept landscaped garden with lighting and summer house
- Excellent sized bedrooms, each with en suite
- Large landing with study space
- Tucked away at the end of cul-de-sac