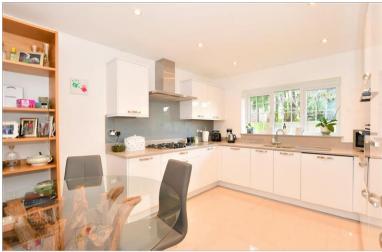

### **GROUND FLOOR**

**Entrance Hall** 

Kitchen/ Breakfast Room : 13'9  $\times$  10'11

(4.19m x 3.33m)

**Lounge**: 15'3 x 12'0 (4.65m x 3.66m)

Bedroom 3: 13'6 x 11'3 (4.12m x 3.43m)

En Suite Shower Room

Cloakroom

## **Main features**

- Immaculately presented chalet bungalow built in 2019
- Extremely attractive recently fitted kitchen with space to dine
- Beautiful kept landscaped garden with lighting and summer house
- Excellent sized bedrooms, each with en suite
- Large landing with study space
- Tucked away at the end of cul-de-sac