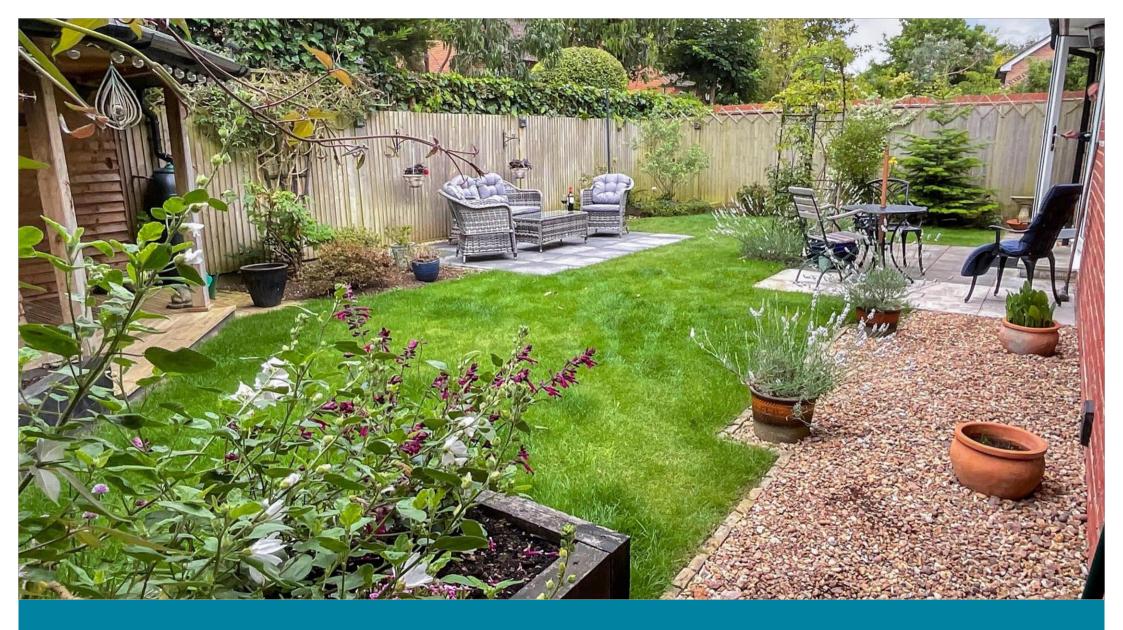

## **OUTSIDE**

Front Garden

Rear Garden with patio & lawn

Intergrated Garage

Driveway

## **Main features**

- Immaculately presented chalet bungalow built in 2019
- Extremely attractive recently fitted kitchen with space to dine
- Beautiful kept landscaped garden with lighting and summer house
- Excellent sized bedrooms, each with en suite
- Large landing with study space
- Tucked away at the end of cul-de-sac