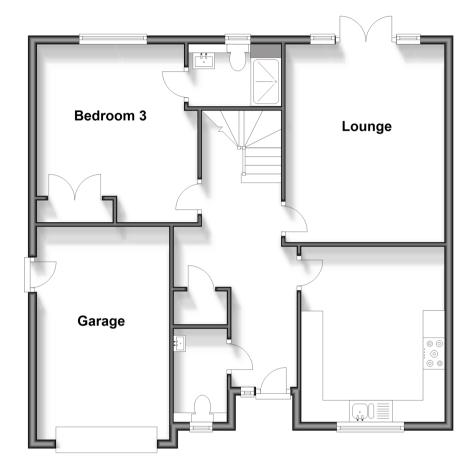

### **Ground Floor**

Approx. 82.2 sq. metres (884.5 sq. feet)

**First Floor** Approx. 60.9 sq. metres (656.0 sq. feet)

### **GROUND FLOOR**

**Entrance Hall** 

Kitchen/ Breakfast Room : 13'9  $\times$  10'11

(4.19m x 3.33m)

**Lounge**: 15'3 x 12'0 (4.65m x 3.66m)

Bedroom 3: 13'6 x 11'3 (4.12m x 3.43m)

En Suite Shower Room

Cloakroom

## **OUTSIDE**

Front Garden

Rear Garden with patio & lawn

Intergrated Garage

Driveway