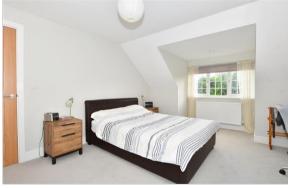

### **GROUND FLOOR**

**Entrance Hall** 

Kitchen/ Breakfast Room : 13'9  $\times$  10'11

(4.19m x 3.33m)

**Lounge**: 15'3 x 12'0 (4.65m x 3.66m)

Bedroom 3: 13'6 x 11'3 (4.12m x 3.43m)

En Suite Shower Room

Cloakroom