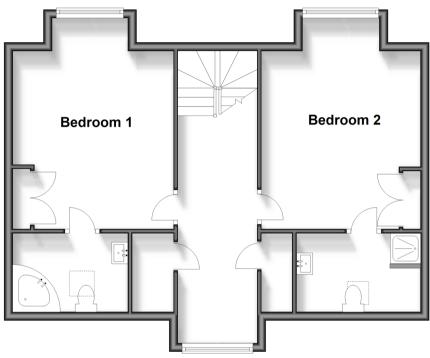

### **Ground Floor**

Approx. 82.2 sq. metres (884.5 sq. feet)

**First Floor** Approx. 60.9 sq. metres (656.0 sq. feet)

# FIRST FLOOR

First Floor Landing

Bedroom 1: 16'2 x 12'3 into bay

(4.93m x 3.74m)

En Suite Bathroom

Bedroom 2: 16'2 x 12'3 (4.93m x

3.74m)

En Suite Shower Room