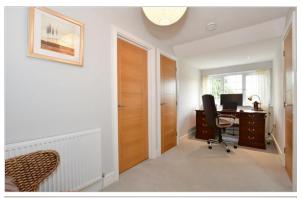

# FIRST FLOOR

First Floor Landing

Bedroom 1: 16'2 x 12'3 into bay

(4.93m x 3.74m)

En Suite Bathroom

Bedroom 2: 16'2 x 12'3 (4.93m x

3.74m)

En Suite Shower Room

## **Main features**

- Immaculately presented chalet bungalow built in 2019
- Extremely attractive recently fitted kitchen with space to dine
- Beautiful kept landscaped garden with lighting and summer house
- Excellent sized bedrooms, each with en suite
- Large landing with study space
- Tucked away at the end of cul-de-sac