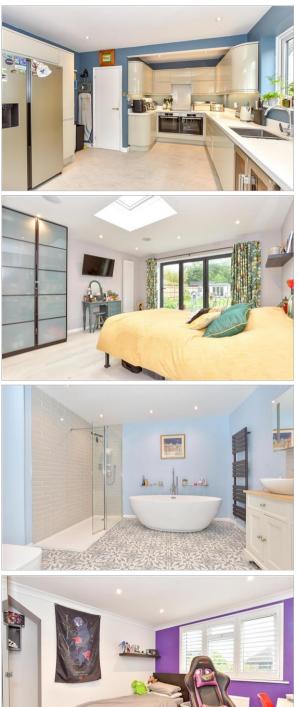

### Entrance Hall

Lounge : 16'1 x 15'4 (4.91m x 4.68m) Utility Room : 10'10 x 5'1 (3.30m x 1.55m) Kitchen/ Dining Room : 21'9 (6.63m) x 12'4 maximum (3.76m) narrowing to 7'10 minimum (2.39m)

Bedroom 5: 10'10 x 9'7 (3.30m x 2.92m) Bedroom 1: 15'0 x 13'3 (4.58m x 4.04m) En Suite Bath/ Shower Room

## **FIRST FLOOR**

First Floor Landing Bedroom 2: 12'0 x 11'7 (3.66m x 3.53m) Bedroom 3: 11'7 x 10'5 (3.53m x 3.18m) Bedroom 4: 11'7 into alcove x 8'3 (3.53m x 2.52m) Study: 7'11 x 5'5 (2.41m x 1.65m)

Bathroom