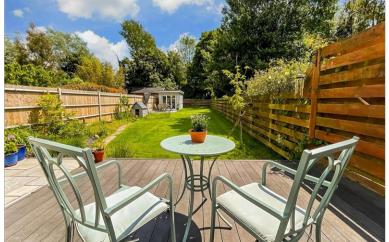

# OUTSIDE

Bedroom 3

Garage: 20'0 x 8'1 (6.10m x 2.47m) Parking Garden Studio/ Gym Rear Garden

# Main features

- Immaculately presented semi-detached house
- Attractive modern finish throughout with sky light in kitchen, flooding the room with light
- Large well maintained garden with studio and decking, ideal for entertaining
- Master bedroom boasts doors that open out onto garden
- Located down desirable road a short walk from the bustling historic town centre