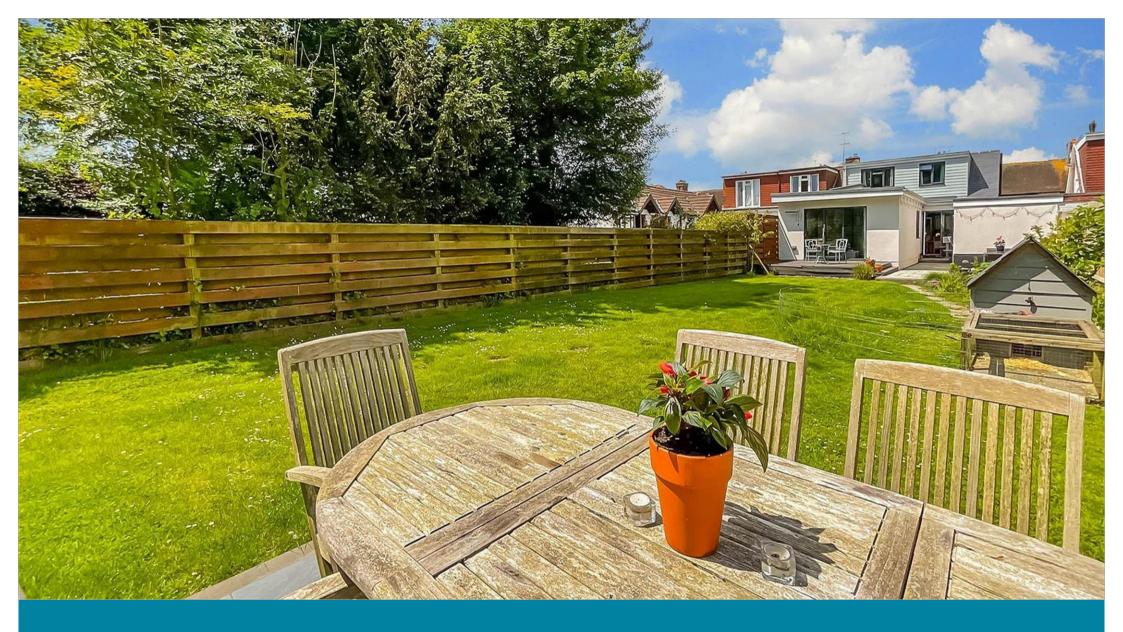

# OUTSIDE

Bedroom 3

Garage: 20'0 x 8'1 (6.10m x 2.47m) Parking Garden Studio/ Gym Rear Garden

# Main features

- Immaculately presented semi-detached house
- Attractive modern finish throughout with sky light in kitchen, flooding the room with light
- Large well maintained garden with studio and decking, ideal for entertaining
- Master bedroom boasts doors that open out onto garden
- Located down desirable road a short walk from the bustling historic town centre