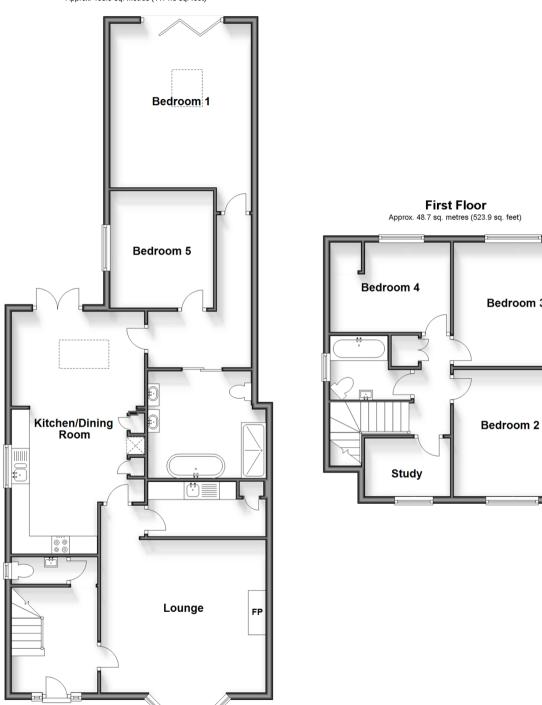

# Main features

- Immaculately presented semi-detached house
- Attractive modern finish throughout with sky light in kitchen, flooding the room with light
- Large well maintained garden with studio and decking, ideal for entertaining
- Master bedroom boasts doors that open out onto garden
- Located down desirable road a short walk from the bustling historic town centre