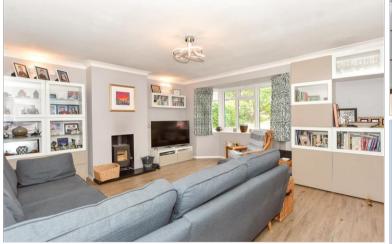

### Entrance Hall

Lounge : 16'1 x 15'4 (4.91m x 4.68m) Utility Room : 10'10 x 5'1 (3.30m x 1.55m) Kitchen/ Dining Room : 21'9 (6.63m) x 12'4 maximum (3.76m) narrowing to 7'10 minimum (2.39m)

Bedroom 5: 10'10 x 9'7 (3.30m x 2.92m) Bedroom 1: 15'0 x 13'3 (4.58m x 4.04m) En Suite Bath/ Shower Room

# Main features

- Immaculately presented semi-detached house
- Attractive modern finish throughout with sky light in kitchen, flooding the room with light
- Large well maintained garden with studio and decking, ideal for entertaining
- Master bedroom boasts doors that open out onto garden
- Located down desirable road a short walk from the bustling historic town centre