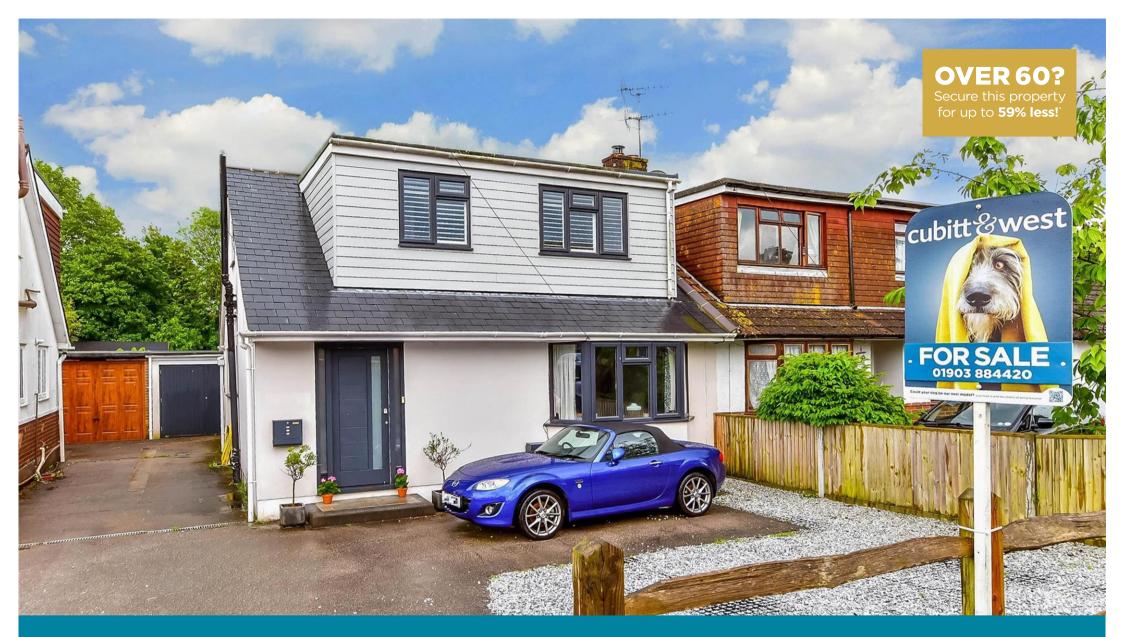

Guide Price £600,000 Freehold

5x 🕮 2x 근 3x 🕮 Fitzalan Road, Arundel, West Sussex BN18

# Main features

- Immaculately presented semi-detached house
- Attractive modern finish throughout with sky light in kitchen, flooding the room with light
- Large well maintained garden with studio and decking, ideal for entertaining
- Master bedroom boasts doors that open out onto garden
- Located down desirable road a short walk from the bustling historic town centre