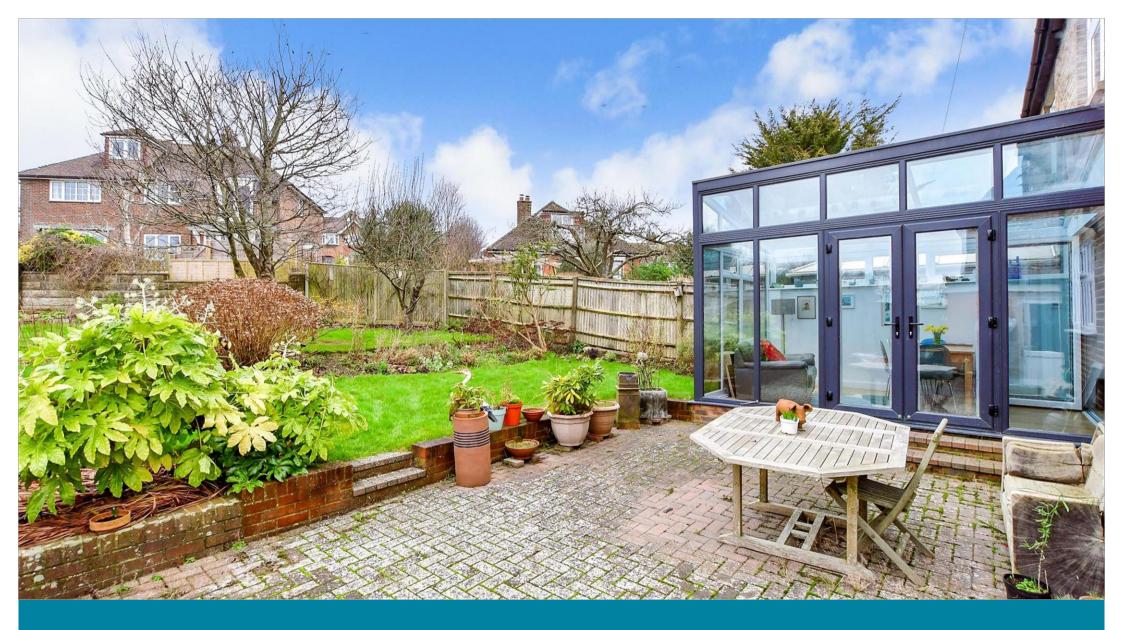

## **OUTSIDE**

Front Garden Rear Garden

Garage: 20'8 x 9'2 (6.30m x 2.80m)

Off-Road Parking

## **Main features**

- Stunning semi-detached house with garage & ample off road parking
- Sizeable garden with lovely patio area
- Gorgeous views over the surrounding countryside
- Modern kitchen with integrated appliances
- Close to the historic town of Arundel with all its shops & amenities
- Close to the local schools