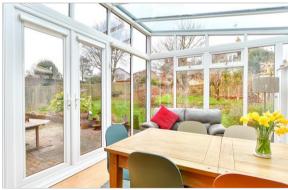

### **GROUND FLOOR**

Entrance Porch: 6'9 x 6'8 (2.06m x 2.03m)

Cloakroom

Living Room: 13'8 x 13'0 (4.17m x

3.97m)

Kitchen/Dining Area: 21'1 x 13'8 (6.43m

x 4.17m)

Conservatory: 12'8 x 9'7 (3.86m x

2.92m)