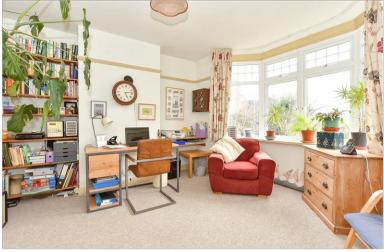

### **GROUND FLOOR**

Entrance Porch: 6'9 x 6'8 (2.06m x 2.03m)

Cloakroom

Living Room: 13'8 x 13'0 (4.17m x

3.97m)

Kitchen/Dining Area: 21'1 x 13'8 (6.43m

x 4.17m)

Conservatory: 12'8 x 9'7 (3.86m x