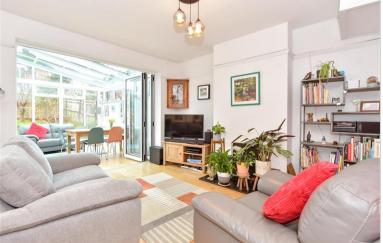

### **GROUND FLOOR**

Entrance Porch: 6'9 x 6'8 (2.06m x 2.03m)

Cloakroom

Living Room: 13'8 x 13'0 (4.17m x

3.97m)

Kitchen/Dining Area: 21'1 x 13'8 (6.43m

x 4.17m)

Conservatory: 12'8 x 9'7 (3.86m x

## **Main features**

- Stunning semi-detached house with garage & ample off road parking
- Sizeable garden with lovely patio area
- Gorgeous views over the surrounding countryside
- Modern kitchen with integrated appliances
- Close to the historic town of Arundel with all its shops & amenities
- Close to the local schools