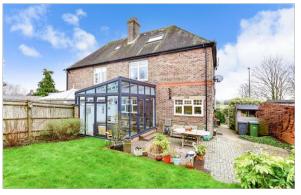

## **OUTSIDE**

Front Garden Rear Garden

Garage: 20'8 x 9'2 (6.30m x 2.80m)

Off-Road Parking

## **Main features**

- Stunning semi-detached house with garage & ample off road parking
- Sizeable garden with lovely patio area
- Gorgeous views over the surrounding countryside
- Modern kitchen with integrated appliances
- Close to the historic town of Arundel with all its shops & amenities
- Close to the local schools