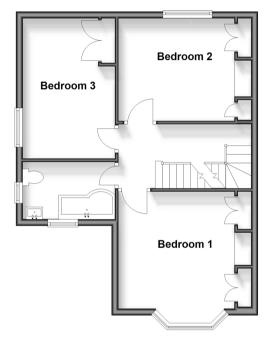

**Guide Price £575,000** 

**Freehold** 

4x 🕮 1x 🚅 2x 🕮

Ford Road, Arundel,
West Sussex BN18

**Ground Floor** 

Approx. 68.2 sq. metres (734.0 sq. feet)

First Floor Approx. 52.2 sq. metres (562.4 sq. feet)

**Second Floor** Approx. 21.7 sq. metres (233.6 sq. feet)

### FIRST FLOOR

Landing

Bedroom 1: 13'8 x 12'0 (4.17m x 3.66m)

Bedroom 2: 11'10 x 10'7 (3.61m x 3.23m)

Bedroom 3: 13'9 x 8'6 (4.19m x 2.59m) Bathroom: 8'5 x 6'6 (2.57m x 1.98m)