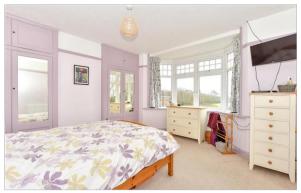

### FIRST FLOOR

Landing

Bedroom 1: 13'8 x 12'0 (4.17m x 3.66m)

Bedroom 2: 11'10 x 10'7 (3.61m x 3.23m)

Bedroom 3: 13'9 x 8'6 (4.19m x 2.59m) Bathroom: 8'5 x 6'6 (2.57m x 1.98m)