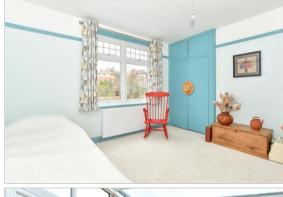

### FIRST FLOOR

Landing

Bedroom 1: 13'8 x 12'0 (4.17m x 3.66m)

Bedroom 2: 11'10 x 10'7 (3.61m x 3.23m)

Bedroom 3: 13'9 x 8'6 (4.19m x 2.59m) Bathroom: 8'5 x 6'6 (2.57m x 1.98m)