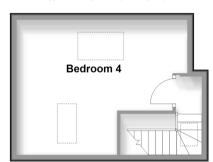

**Guide Price £575,000** 

**Freehold** 

4x 🕮 1x 🚅 2x 🕮

Ford Road, Arundel,
West Sussex BN18

**Ground Floor** 

Approx. 68.2 sq. metres (734.0 sq. feet)

First Floor Approx. 52.2 sq. metres (562.4 sq. feet)

**Second Floor** Approx. 21.7 sq. metres (233.6 sq. feet)

## SECOND FLOOR

Bedroom 4: 16'10 maximum x 13'3 maximum (5.13m x 4.04m)