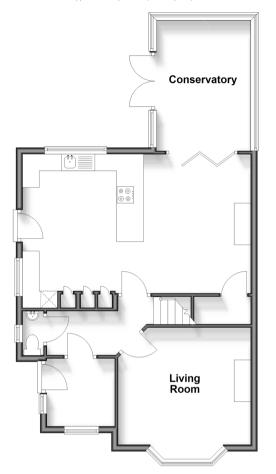

**Guide Price £575,000** 

**Freehold** 

4x 🕮 1x 🚅 2x 🕮

Ford Road, Arundel,
West Sussex BN18

**Ground Floor** 

Approx. 68.2 sq. metres (734.0 sq. feet)

First Floor Approx. 52.2 sq. metres (562.4 sq. feet)

**Second Floor** Approx. 21.7 sq. metres (233.6 sq. feet)

### **GROUND FLOOR**

Entrance Porch: 6'9 x 6'8 (2.06m x 2.03m)

Cloakroom

Living Room: 13'8 x 13'0 (4.17m x

3.97m)

Kitchen/Dining Area: 21'1 x 13'8 (6.43m

x 4.17m)

Conservatory: 12'8 x 9'7 (3.86m x

2.92m)

## **OUTSIDE**

Front Garden Rear Garden

Garage: 20'8 x 9'2 (6.30m x 2.80m)

Off-Road Parking