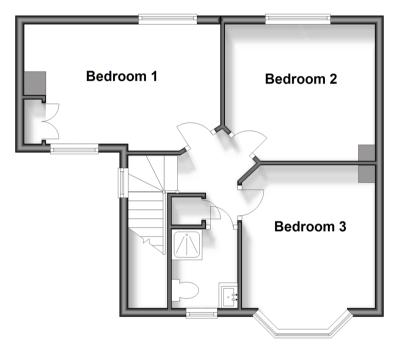

Price £400,000

**Freehold** 

3x ∰ 1x 🚅 2x 🕮

Nelson Row, Ford Road, Arundel, West Sussex BN18

cubitt west

**Ground Floor** 

Approx. 51.5 sq. metres (554.0 sq. feet)

First Floor
Approx. 43.6 sq. metres (469.1 sq. feet)

## FIRST FLOOR

First Floor Landing

Bedroom 1: 14'1 x 9'11 (4.30m x 3.02m) Front Garden

Bedroom 2: 13'3 into bay x 9'11 (4.04m Rear Garden

x 3.02m)

Bedroom 3: 11'3 x 10'6 (3.43m x 3.20m)

Shower Room : 5'6 x 4'10 (1.68m x

1.47m)