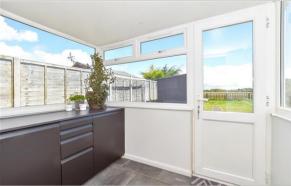

# **Accommodation**

**GROUND FLOOR** 

Entrance Porch :  $6'6 \times 4'0 (1.98m \times 10^{-3})$ 

1.22m)

**Entrance Hall** 

Kitchen/ Breakfast Room: 14'3 x 10'5

(4.35m x 3.18m)

Dining Room: 8'4 x 5'8 (2.54m x

1.73m)

Utility Room: 8'4 x 5'8 (2.54m x 1.73m)