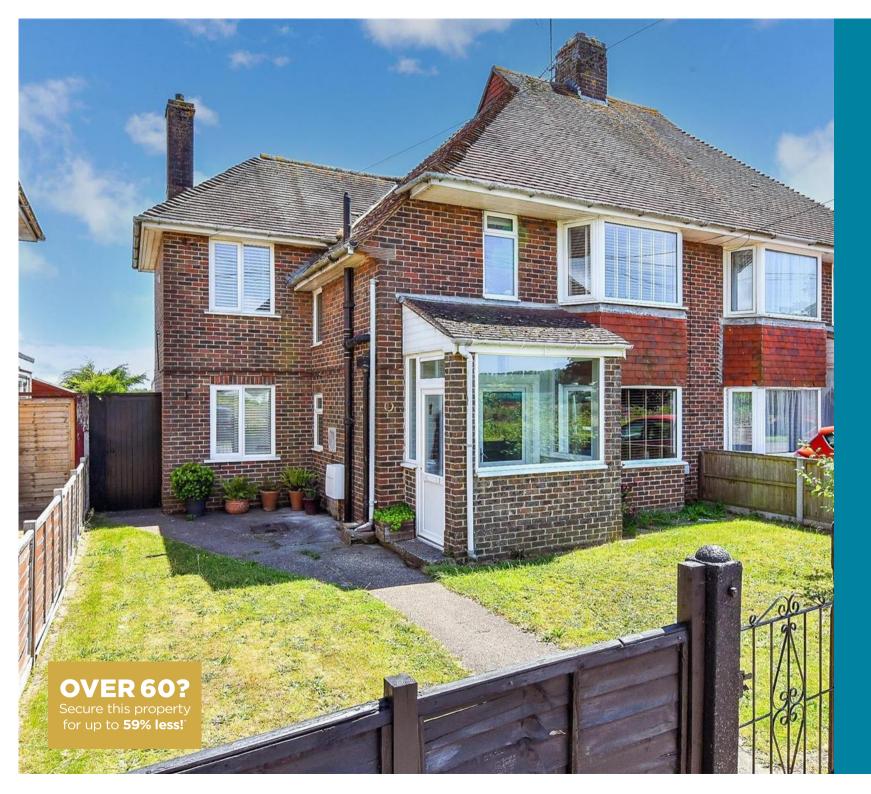

Price £400,000

**Freehold** 

3x ∰ 1x 🚅 2x 🕮

Nelson Row, Ford Road, Arundel, West Sussex BN18

cubitt west

**Ground Floor** 

Approx. 51.5 sq. metres (554.0 sq. feet)

First Floor
Approx. 43.6 sq. metres (469.1 sq. feet)

# **Main features**

- Fully modernised semi-detached home with parking & potential to extend subject to permission as well as additional parking
- Brand new kitchen and shower room
- Panoramic views to the rear of rolling fields
- Good size bedrooms with home office potential
- Walking distance from mainline train station with direct lines to London & Southampton
- Short drive to Arundel, Chichester and the beach.