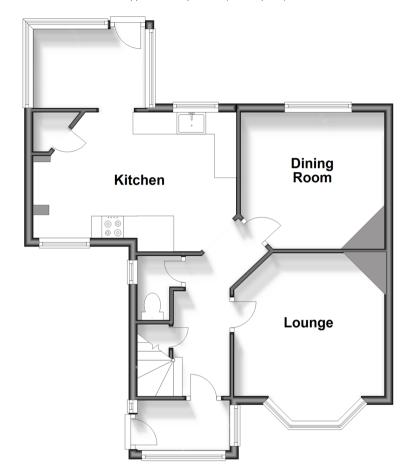

Price £400,000

**Freehold** 

3x ∰ 1x 🚅 2x 🕮

Nelson Row, Ford Road, Arundel, West Sussex BN18

cubitt west

**Ground Floor** 

Approx. 51.5 sq. metres (554.0 sq. feet)

First Floor
Approx. 43.6 sq. metres (469.1 sq. feet)

# **Accommodation**

**GROUND FLOOR** 

Entrance Porch :  $6'6 \times 4'0 (1.98m \times 10^{-3})$ 

1.22m)

**Entrance Hall** 

Kitchen/ Breakfast Room: 14'3 x 10'5

(4.35m x 3.18m)

Dining Room: 8'4 x 5'8 (2.54m x

1.73m)

Utility Room: 8'4 x 5'8 (2.54m x 1.73m)