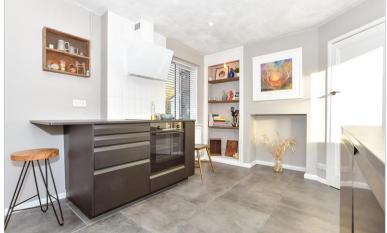

# **Accommodation**

**GROUND FLOOR** 

Entrance Porch :  $6'6 \times 4'0 (1.98m \times 10^{-3})$ 

1.22m)

**Entrance Hall** 

Kitchen/ Breakfast Room: 14'3 x 10'5

(4.35m x 3.18m)

Dining Room: 8'4 x 5'8 (2.54m x