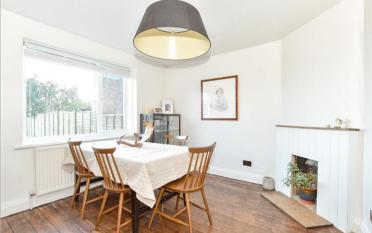

# **Accommodation**

**GROUND FLOOR** 

Entrance Porch :  $6'6 \times 4'0 (1.98m \times 10^{-3})$ 

1.22m)

**Entrance Hall** 

Kitchen/ Breakfast Room: 14'3 x 10'5

(4.35m x 3.18m)

Dining Room: 8'4 x 5'8 (2.54m x