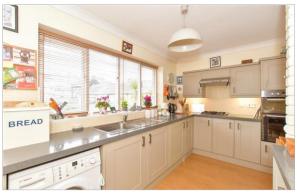

### FIRST FLOOR

Landing

Kitchen/Diner: 15'10 x 14'0 (4.83m x 4.27m) Living area: 13'11 x 11'10 (4.24m x 3.61m)