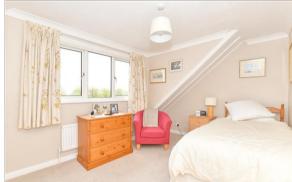

### SECOND FLOOR

Landing

Bedroom 1: 13'11 x 11'10 (4.24m x 3.61m) En Suite Shower Room: 6'3 x 2'10 (1.91m x 0.86m)

Bedroom 2: 11'6 x 9'10 up to fitted wardrobes (3.51m x 3.00m)

Bathroom: 7'5 x 5'6 (2.26m x 1.68m)