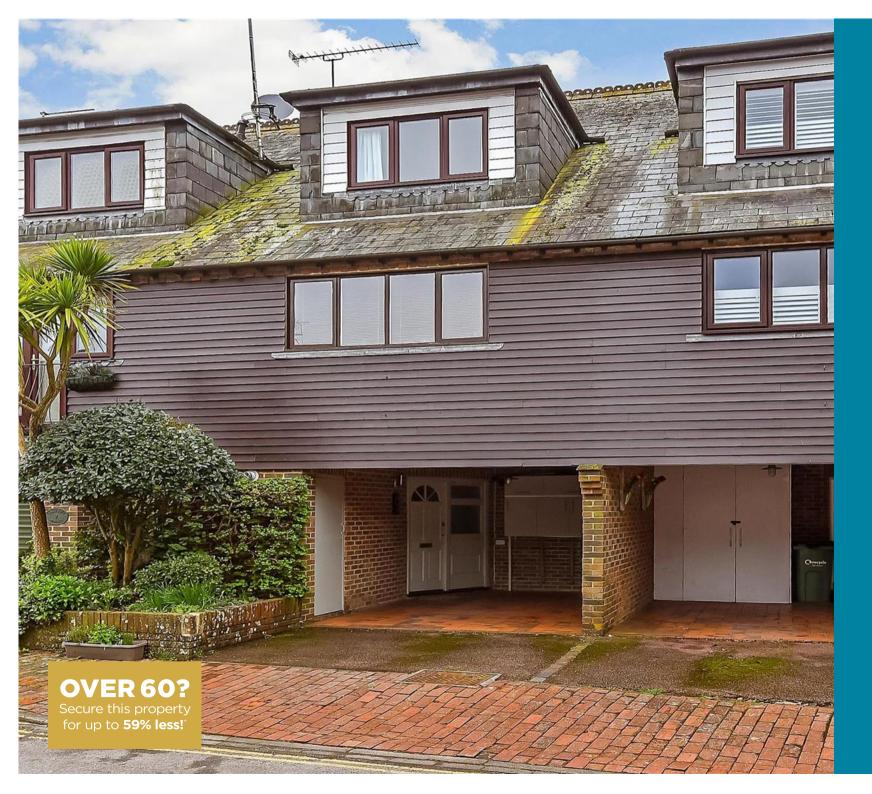

**Guide Price** £595,000

**Freehold** 

3x ∰ 2x 🚅 1x 🕮

Tarrant Wharf, Arundel, West Sussex, BN18

cubitt & west

## **OUTSIDE**

Car port

Courtyard Garden

# **Main features**

- Modern Town house on desirable private development with covered parking
- Sunny lounge with Juliet balcony overlooking the River Arun and pleasant views
- Low maintenance peaceful waterside courtyard garden ideal for alfresco dining
- Flexible accommodation with study potential
- Stones throw away from hustle & bustle of historic town centre