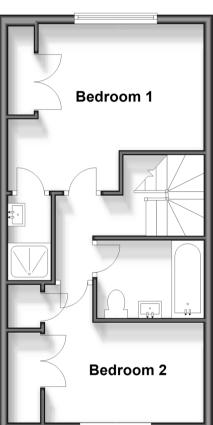

# **Second Floor**

Approx. 37.1 sq. metres (399.0 sq. feet)

### SECOND FLOOR

Landing

Bedroom 1: 13'11 x 11'10 (4.24m x 3.61m) En Suite Shower Room: 6'3 x 2'10 (1.91m x 0.86m)

Bedroom 2: 11'6 x 9'10 up to fitted wardrobes (3.51m x 3.00m)

Bathroom: 7'5 x 5'6 (2.26m x 1.68m)