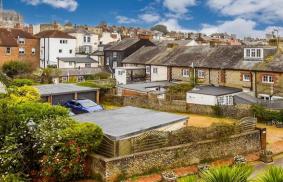

595,000

**Freehold** 

3x ∰ 2x 🚅 1x 🕮

Tarrant Wharf, Arundel, West Sussex, BN18

cubitt & west

### **Ground Floor**

Approx. 27.2 sq. metres (293.0 sq. feet)



Approx. 44.3 sq. metres (476.6 sq. feet)





# **Second Floor**

Approx. 37.1 sq. metres (399.0 sq. feet)



# **Accommodation**

#### **GROUND FLOOR**

Entrance hall

Cloakroom: 5'8 x 2'10 (1.73m x 0.86m) Bedroom 3: 14'0 x 11'10 (4.27m x 3.61m)

### FIRST FLOOR

Landing

Kitchen/Diner: 15'10 x 14'0 (4.83m x 4.27m) Living area: 13'11 x 11'10 (4.24m x 3.61m)

### SECOND FLOOR

Landing

Bedroom 1: 13'11 x 11'10 (4.24m x 3.61m) En Suite Shower Room: 6'3 x 2'10 (1.91m x 0.86m)

Bedroom 2: 11'6 x 9'10 up to fitted wardrobes (3.51m x 3.00m)

Bathroom: 7'5 x 5'6 (2.26m x 1.68m)

## **OUTSIDE**

Car port

Courtyard Garden















# **Main features**

- Modern Town house on desirable private development with covered parking
- Sunny lounge with Juliet balcony overlooking the River Arun and pleasant views
- Low maintenance peaceful waterside courtyard garden ideal for alfresco dining
- Flexible accommodation with study potential
- Stones throw away from hustle & bustle of historic town centre



#### **Nearest Schools**

Primary Schools: St Philip's Catholic Primary Arundel 0.2 miles, Arundel CofE Primary 0.6 miles Secondary Schools: St Philip Howard Catholic High School Barnham 6.5 miles, Biship Luffa CofE Secondary School 6.5 miles



### **Transport Information**

Train Stations: Arundel 0.6 miles, Ford 1.8 miles, Littlehampton 3.0 miles



#### **Address**

Tarrant Wharf, Arundel, West Sussex, BN18



#### **Dir