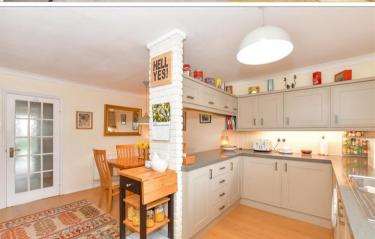

### FIRST FLOOR

Landing

Kitchen/Diner: 15'10 x 14'0 (4.83m x 4.27m) Living area: 13'11 x 11'10 (4.24m x 3.61m)