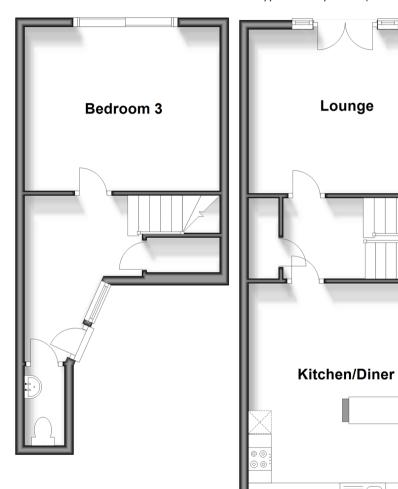

### **Ground Floor**

Approx. 27.2 sq. metres (293.0 sq. feet)

Approx. 44.3 sq. metres (476.6 sq. feet)

#### **GROUND FLOOR**

Entrance hall

Cloakroom: 5'8 x 2'10 (1.73m x 0.86m) Bedroom 3: 14'0 x 11'10 (4.27m x 3.61m)

### FIRST FLOOR

Landing

Kitchen/Diner: 15'10 x 14'0 (4.83m x 4.27m) Living area: 13'11 x 11'10 (4.24m x 3.61m)

## **OUTSIDE**

Car port

Courtyard Garden