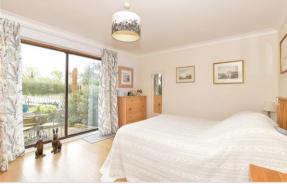

### SECOND FLOOR

Landing

Bedroom 1: 13'11 x 11'10 (4.24m x 3.61m) En Suite Shower Room: 6'3 x 2'10 (1.91m x 0.86m)

Bedroom 2: 11'6 x 9'10 up to fitted wardrobes (3.51m x 3.00m)

Bathroom: 7'5 x 5'6 (2.26m x 1.68m)